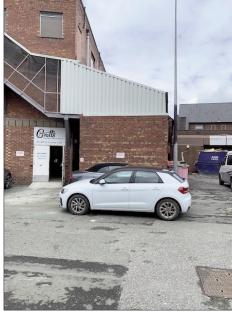

------------|-------------------------------------------------|
| Ground Floor:  | 1,845sf                  | (171.4m <sup>2</sup> )                          |
| Net frontage   | 21' 6"                   |                                                 |
| Gross frontage | 26'                      |                                                 |

#### Rear Servicing



#### **Tenure:**

The property is freehold.

#### **Rateable Value:**

The property will need to be reassessed, as it is currently included within the assessment of Nos. 2-6 Witton Street.

UBR 2021/22 £0.49

#### EPC:

Available upon request.



#### **Terms:**

The property is available freehold with offers around £350,000

#### **Legal Costs:**

Each party is to be responsible for payment of their own legal costs.





#### VAT:

We understand the property has been elected for VAT.

#### **Inspection:**

By arrangement with the sole Agents.

Fifield Glyn No.1 Royal Mews Gadbrook Park Cheshire CW9 7UD Tel: 01606 351351

Contact: John G. Fifield FRICS john.fifield@fifieldglyn.com

SUBJECT TO CONTRACT JGF/JRB/August2021









# www.fifieldglyn.com