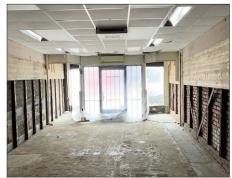

#### **Description:**

The premises are 2 storey constructed of the traditional "black and white" frontage with a rear extension.

#### **Accommodation:**

Floor Areas from VOA

| First Floor:   | 745sf<br><b>2,590s</b> f | (69.3m <sup>2</sup> )<br>(240.7m <sup>2</sup> ) |
|----------------|--------------------------|-------------------------------------------------|
| Ground Floor:  | 1,845sf                  | (171.4m <sup>2</sup> )                          |
| Net frontage   | 21' 6"                   |                                                 |
| Gross frontage | 26'                      |                                                 |