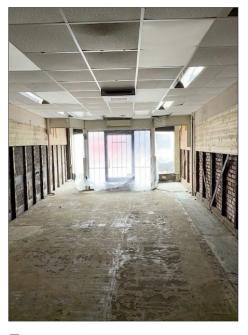

#### **Description:**

The premises are 2 storey constructed of the traditional "black and white" frontage with a rear extension.

#### **Accommodation:**

Floor Areas from VOA

| First Floor:   | 745sf<br><b>2,590s</b> f | (69.3m <sup>2</sup> )<br>(240.7m <sup>2</sup> ) |
|----------------|--------------------------|-------------------------------------------------|
| Ground Floor:  | 1,845sf                  | (171.4m <sup>2</sup> )                          |
| Net frontage   | 21' 6"                   |                                                 |
| Gross frontage | 26'                      |                                                 |