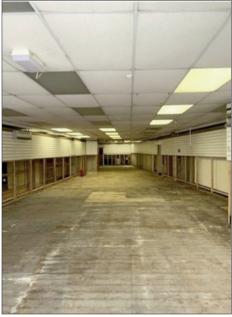

#### **Description:**

The premises are 2 storey constructed of the traditional "black and white" frontage with a rear extension.

#### **Accommodation:**

Floor Areas from VOA

| First Floor:   | 745sf<br><b>2,590s</b> f | (69.3m <sup>2</sup> )<br>(240.7m <sup>2</sup> ) |
|----------------|--------------------------|-------------------------------------------------|
| Ground Floor:  | 1,845sf                  | (171.4m <sup>2</sup> )                          |
| Net frontage   | 21' 6"                   |                                                 |
| Gross frontage | 26'                      |                                                 |