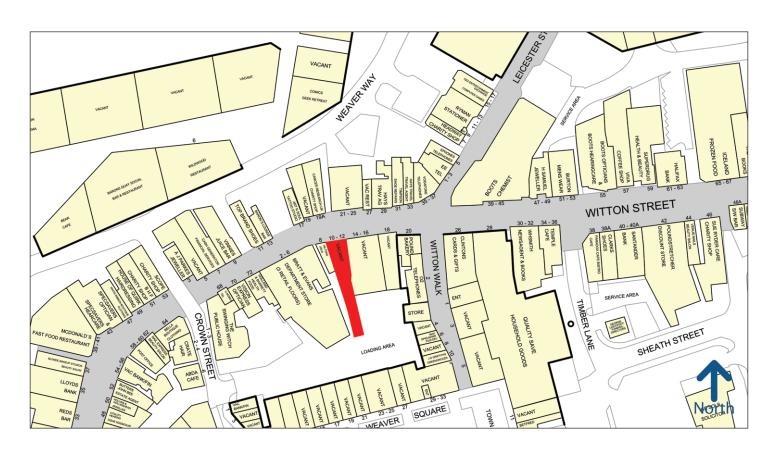

#### **Location:**

The property is located in a prime trading position in the centre of Northwich as can be seen on the attached Experian plan. Other well known retailers nearby include Boots, Clintons, Pound Bakery, McDonalds, Specsavers, Post Office etc.