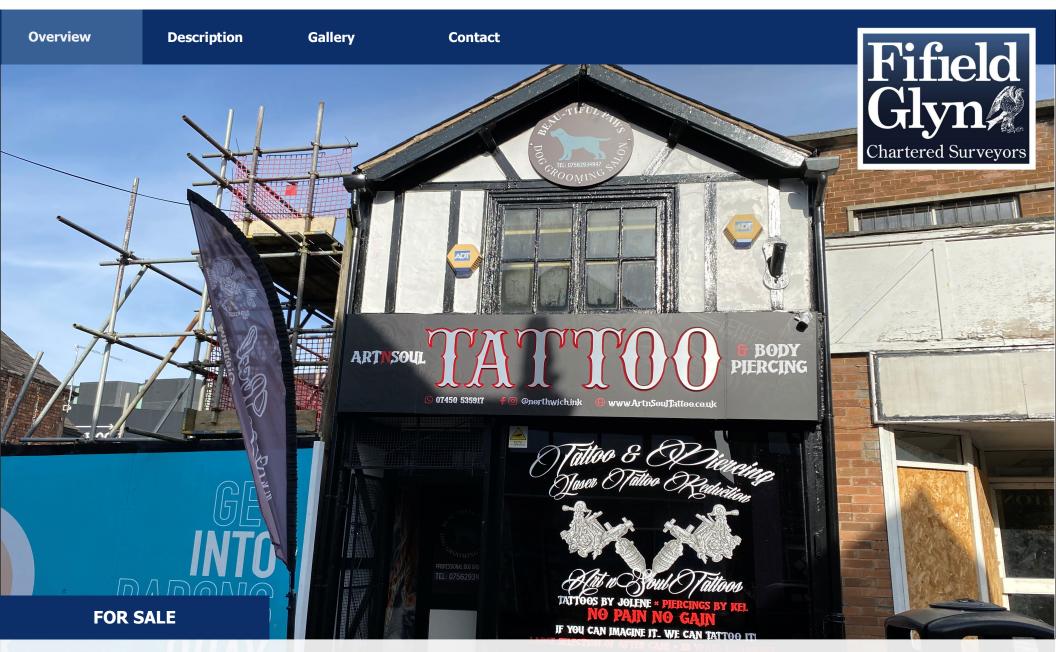

# 17 Witton Street, Northwich, Cheshire, CW9 5DE

£ Offers over £150,000

532 - 655 Sq Ft (49.42 - 60.85 Sq M)

Gallery

## Situation

The property is situated in a 100% trading position at the entrance to the new Barons Quay Shopping Centre with frontage on to the pedestrianised Witton Street opposite Hiltons Jewellers and Holland & Barrett. Other well known retailers in the immediate vicinity include McDonalds, Specsavers, The Post Office, Wildwood Restaurant, Specsavers Opticians, Lloyds Bank as seen on the below Experian plan.

### Description

The property was originally constructed about 150 years ago but has been extended and modernised in the intervening period. It is constructed primarily in the traditional Northwich timber frame with brick panel infills under pitched slate covered roofs.