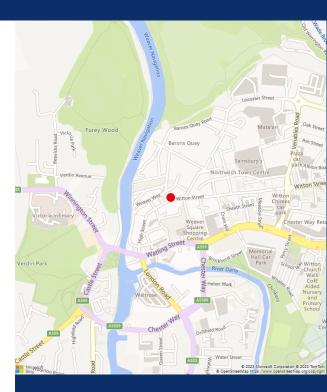

#### **Situation**

The property is situated in a 100% trading position at the entrance to the new Barons Quay Shopping Centre with frontage on to the pedestrianised Witton Street opposite Hiltons Jewellers and Holland & Barrett. Other well known retailers in the immediate vicinity include McDonalds, Specsavers, The Post Office, Wildwood Restaurant, Specsavers Opticians, Lloyds Bank as seen on the below Experian plan.