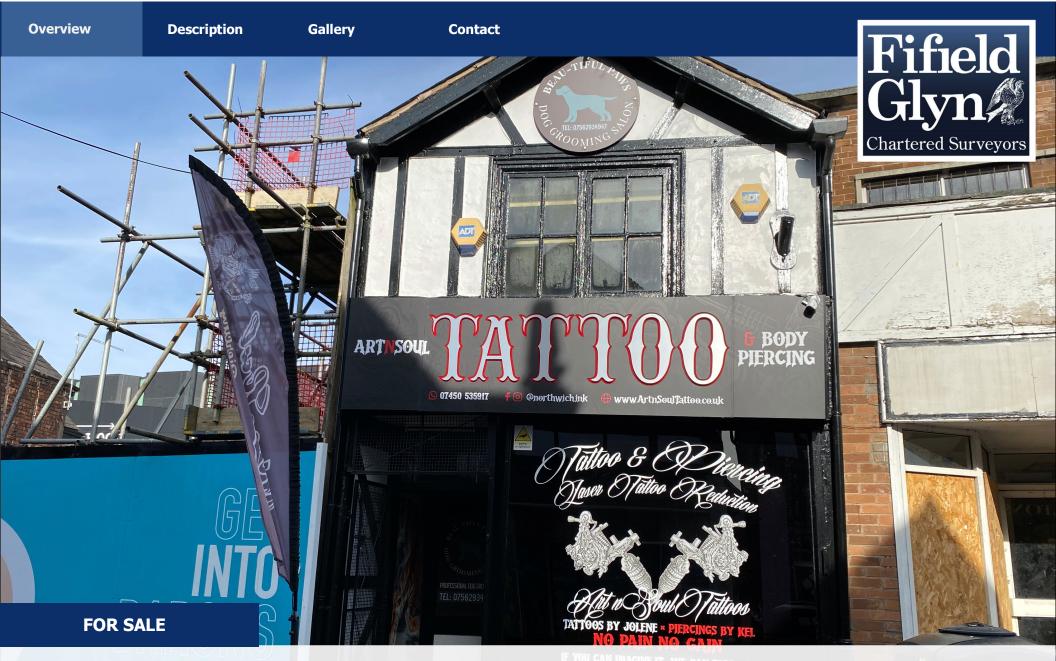

#### **Situation**

The property is situated in a 100% trading position at the entrance to the new Barons Quay Shopping Centre with frontage on to the pedestrianised Witton Street opposite Hiltons Jewellers and Holland & Barrett. Other well known retailers in the immediate vicinity include McDonalds, Specsavers, The Post Office, Wildwood Restaurant, Specsavers Opticians, Lloyds Bank as seen on the below Experian plan.

## **Description**

The property was originally constructed about 150 years ago but has been extended and modernised in the intervening period. It is constructed primarily in the traditional Northwich timber frame with brick panel infills under pitched slate covered roofs.

#### **Tenancies**

Ground Floor plus 1 car space:

Let to AT Hitchens Tattooist on a FRI Lease from 25 February 2020 expiring 17 July 2029 at £13,872 pa, with a Rent Review 17 July 2026 geared to

RPI or MV, whichever is the higher.

First Floor plus 1 car space:

Let to K Hitchin Dog Groomers, on a 6 month tenancy from 11 January 2024 at £100 per week from 11 April 2024.

Planning Consent (now expired) to convert to 1 Bed Flat.