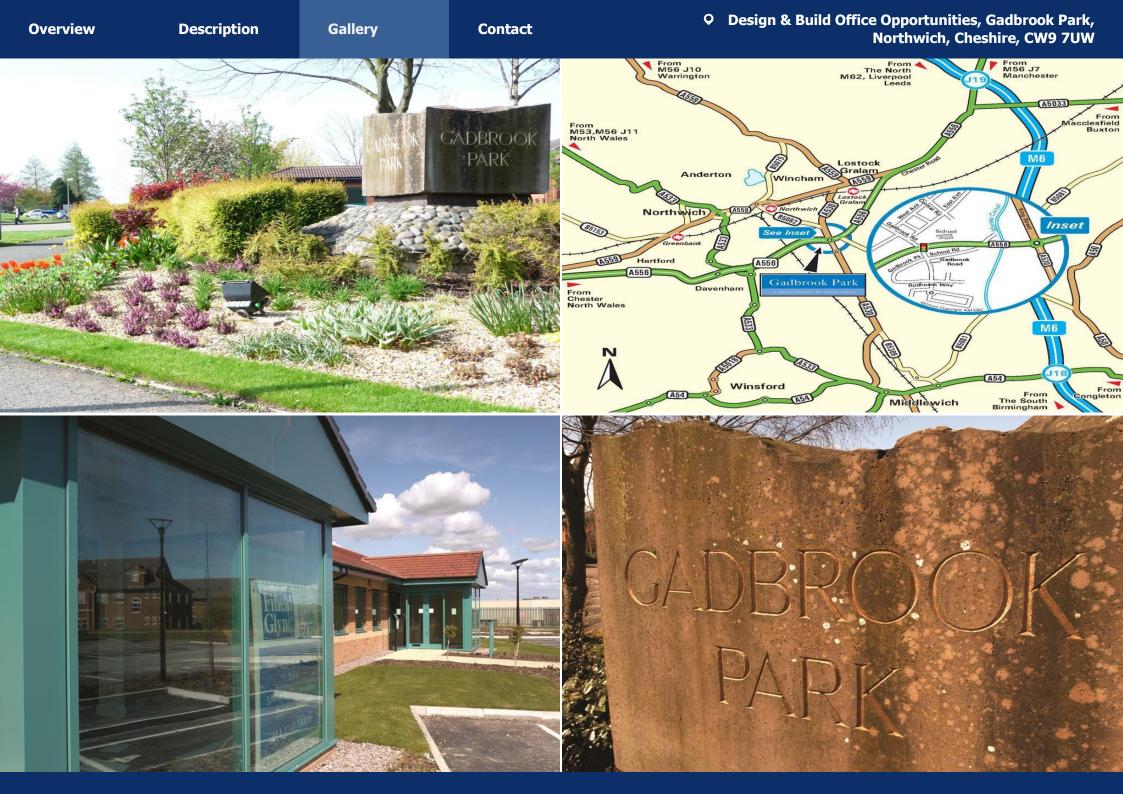

#### **Situation**

Nestled in the heart of Cheshire, Gadbrook Park offers 65aces of landscaped working space for today's modern business. Larger occupiers include; Barclays Bank, The Hut Group, Roberts Bakery, Weaver Vale Housing Trust and many others. The 75 businesses employ over 5,000 people on the business park which provides high quality office space, a relaxed environment and thriving business community.

Onsite there is a café bar, children's day care nursery together with excellent road networks to major motorways M6/M56/M62, Manchester and Liverpool Airports, Crewe Railway Station. Gadbrook Park really is a great location for your business.