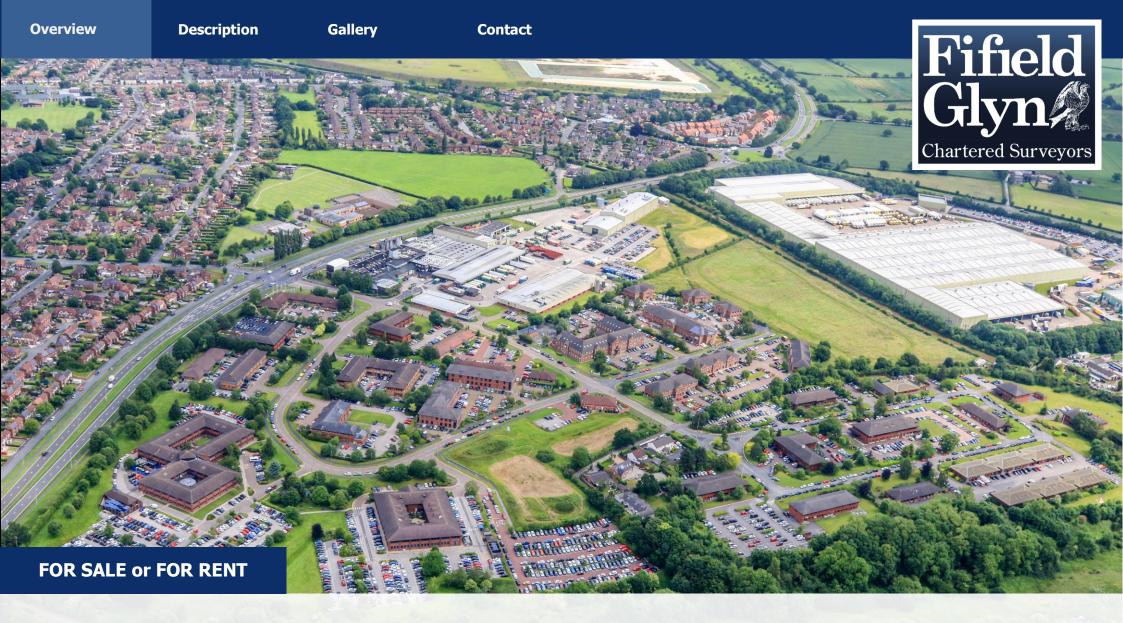

#### **Situation**

Nestled in the heart of Cheshire, Gadbrook Park offers 65aces of landscaped working space for today's modern business. Larger occupiers include; Barclays Bank, The Hut Group, Roberts Bakery, Weaver Vale Housing Trust and many others. The 75 businesses employ over 5,000 people on the business park which provides high quality office space, a relaxed environment and thriving business community.

Onsite there is a café bar, children's day care nursery together with excellent road networks to major motorways M6/M56/M62, Manchester and Liverpool Airports, Crewe Railway Station. Gadbrook Park really is a great location for your business.