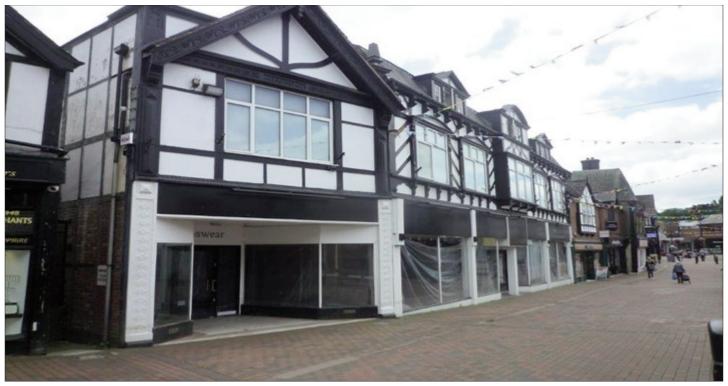

#### **Description:**

The premises are 3 storey constructed of the traditional "black and white" frontage with a rear extension.