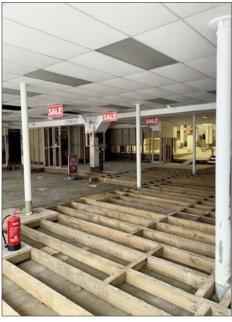

#### **Description:**

The premises are 3 storey constructed of the traditional "black and white" frontage with a rear extension.