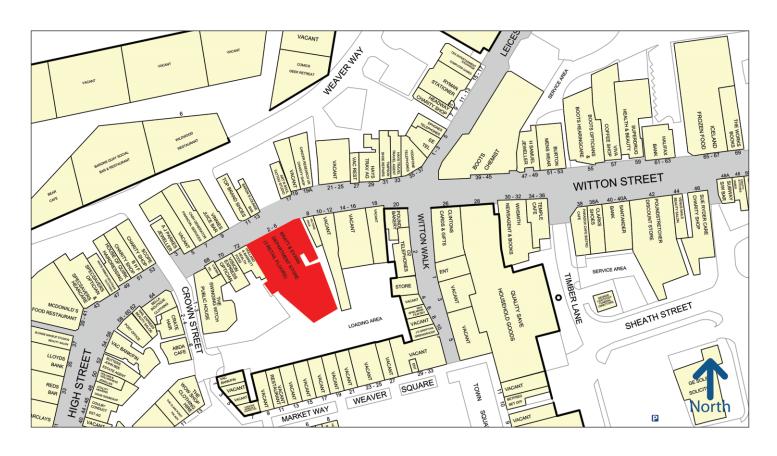

#### Location:

The property is located in a prime trading position in the centre of Northwich as can be seen on the attached Experian plan. Other well known retailers nearby include Boots, Clintons, Pound Bakery, McDonalds, Specsavers, Post Office etc.