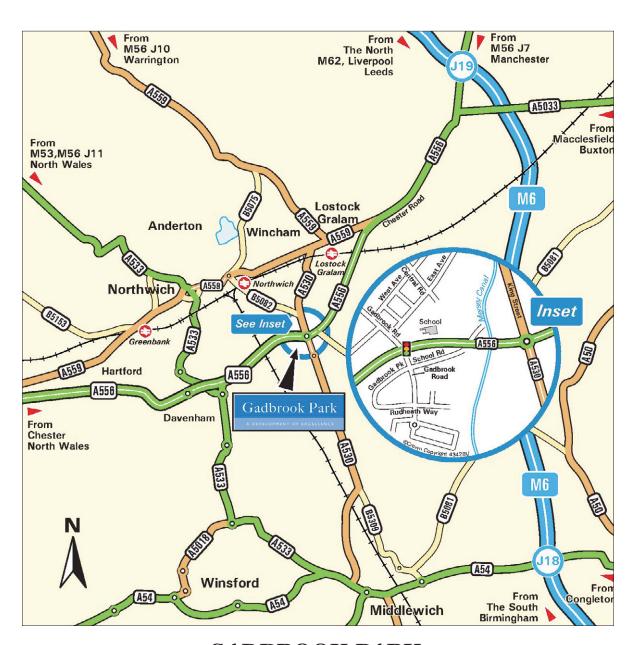

#### **Situation:**

The car park is located on Gadbrook Park, just off A556 dual carriageway (Chester – Manchester), about 5 minutes drive from Junction 19 of Motorway M6 and 20 minutes from Manchester Airport. There is a traffic light controlled junction with Gadbrook Road and A556.