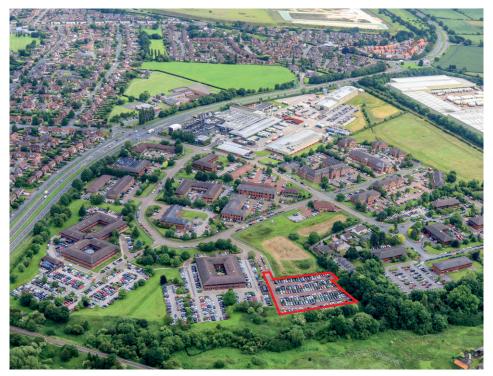

#### **Situation:**

The car park is located on Gadbrook Park, just off A556 dual carriageway (Chester – Manchester), about 5 minutes drive from Junction 19 of Motorway M6 and 20 minutes from Manchester Airport. There is a traffic light controlled junction with Gadbrook Road and A556.

#### **Description:**

The car park is tarmacked and lined out for 156 spaces with controlled access. There is room for an additional 95 spaces, if required. Total 251 spaces. Clearly, with active management considerably more cars could be parked by an operator shuttling cars to and from the Airport.