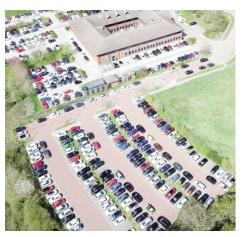

#### **Description:**

The car park is tarmacked and lined out for 156 spaces with controlled access. There is room for an additional 95 spaces, if required. Total 251 spaces. Clearly, with active management considerably more cars could be parked by an operator shuttling cars to and from the Airport.