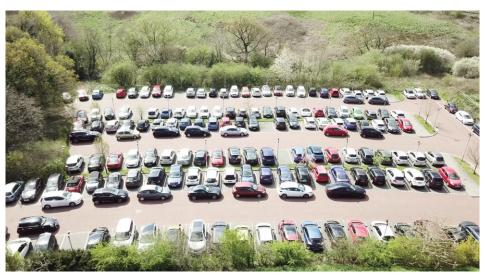

#### **Description:**

The car park is tarmacked and lined out for 156 spaces with controlled access. There is room for an additional 95 spaces, if required. Total 251 spaces. Clearly, with active management considerably more cars could be parked by an operator shuttling cars to and from the Airport.