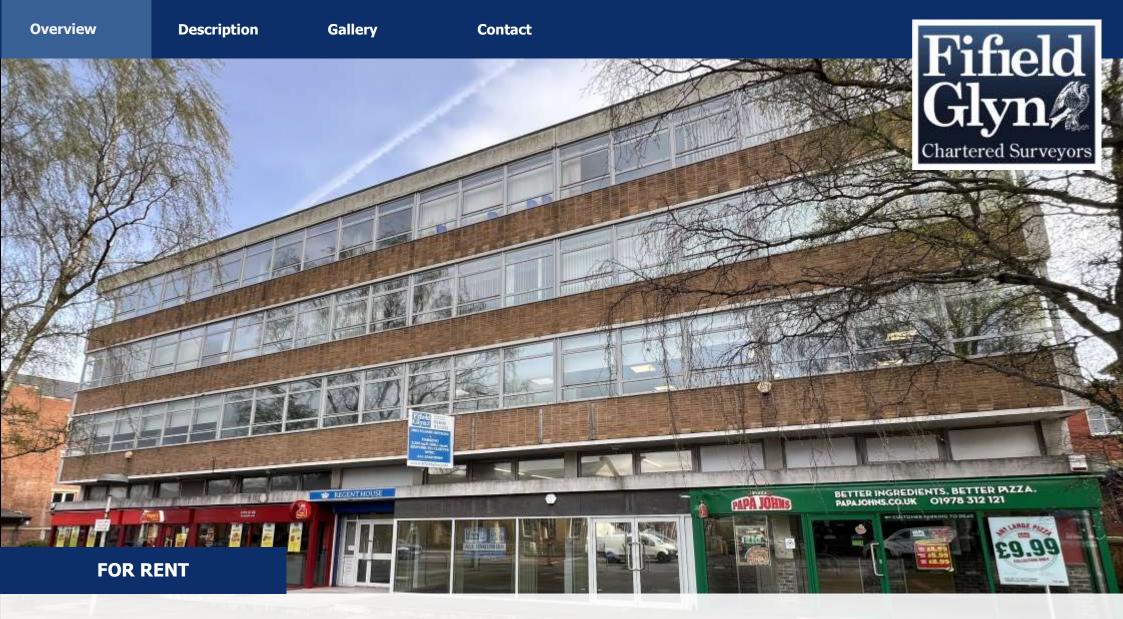

## Regent House, Regent Street, Wrexham, Wrexham, LL11 1PR

### £ £12.50 Per Sq Ft

#### 4,164 Sq Ft (387 Sq M)

- Parking Available
- Situated in a Prominent Location

- Refurbished to the Tenant's
- Natural Light on Three Elevations

Gallery

#### Situation

Located close to the junction of Regent Street and Grosvenor Street, immediately to the North of the Town Centre. Close by are Wrexham University, Bus Station, Railway Station, NCP Car Park, Football Club and less than 1 mile from A483 dual carriageway (Chester - A5)

Wrexham has a population 136,000.

Other tenants in the building include Papa John's takeaway, Pepes Chicken and Maximus.