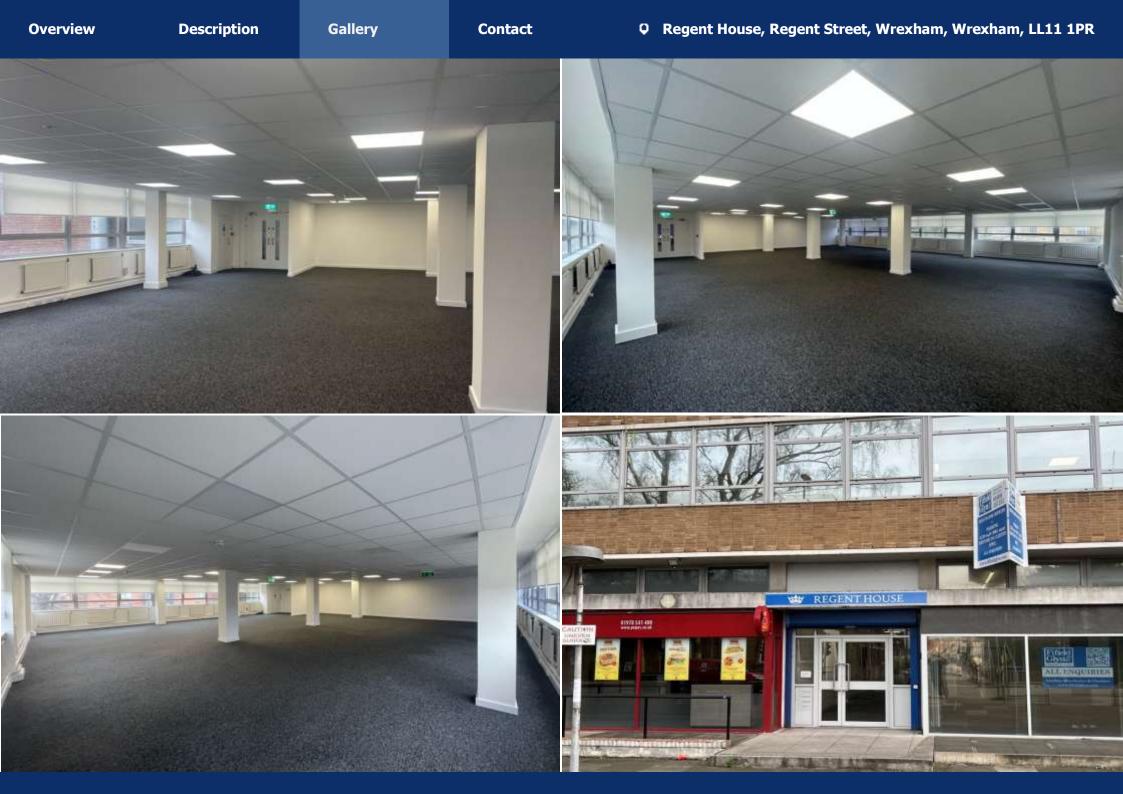

#### 4,164 Sq Ft (387 Sq M)

- Parking Available
- Situated in a Prominent Location

- Refurbished to the Tenant's
- Natural Light on Three Elevations

Gallery

#### Accommodation

| Area                       | Sq M | Sq Ft |
|----------------------------|------|-------|
| Part 1 <sup>st</sup> Floor | 183  | 1,969 |
| Part 3 <sup>rd</sup> Floor | 204  | 2,195 |
| TOTAL                      | 387  | 4,164 |