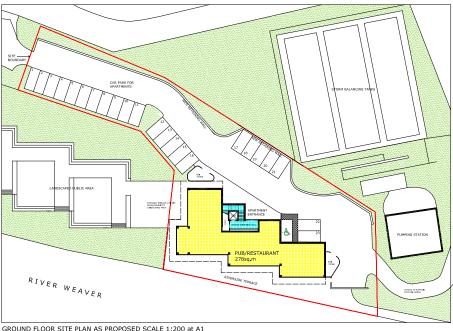

#### **Situation:**

The 0.49 acre site together with two vacant buildings adjacent to the new Barons Quay Shopping Centre with 900 space car park and Odeon Cinema complex in the centre of the town fronting directly onto the River Weaver. Approx. population within 30 minute drive is 300,000.