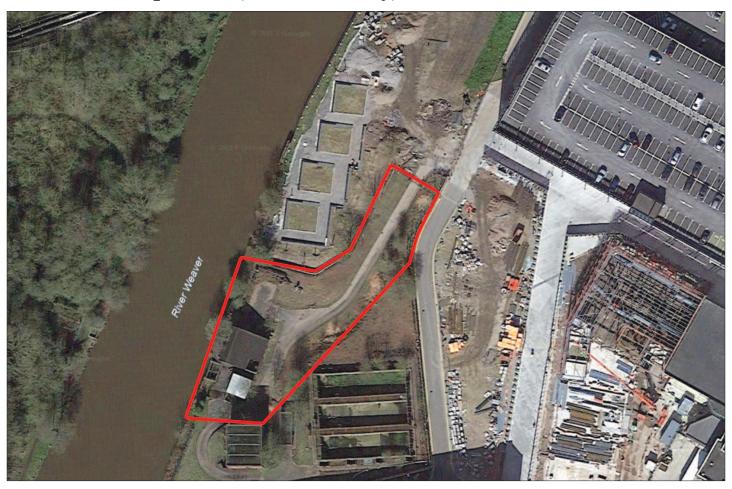

#### **Situation:**

The 0.49 acre site together with two vacant buildings adjacent to the new Barons Quay Shopping Centre with 900 space car park and Odeon Cinema complex in the centre of the town fronting directly onto the River Weaver. Approx. population within 30 minute drive is 300,000.

#### **Tenure:**

The property is Freehold and free from encumbrances other than United Utilities having access to their Storm Balancing Tanks.