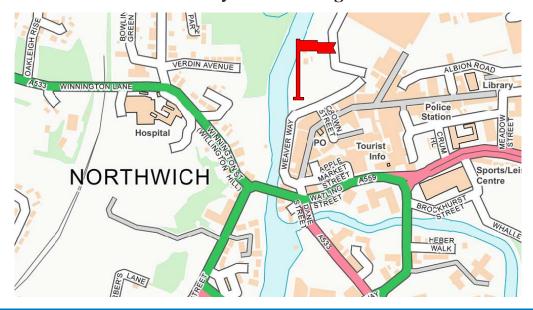

#### **Situation:**

The 0.49 acre site together with two vacant buildings adjacent to the new Barons Quay Shopping Centre with 900 space car park and Odeon Cinema complex in the centre of the town fronting directly onto the River Weaver. Approx. population within 30 minute drive is 300,000.