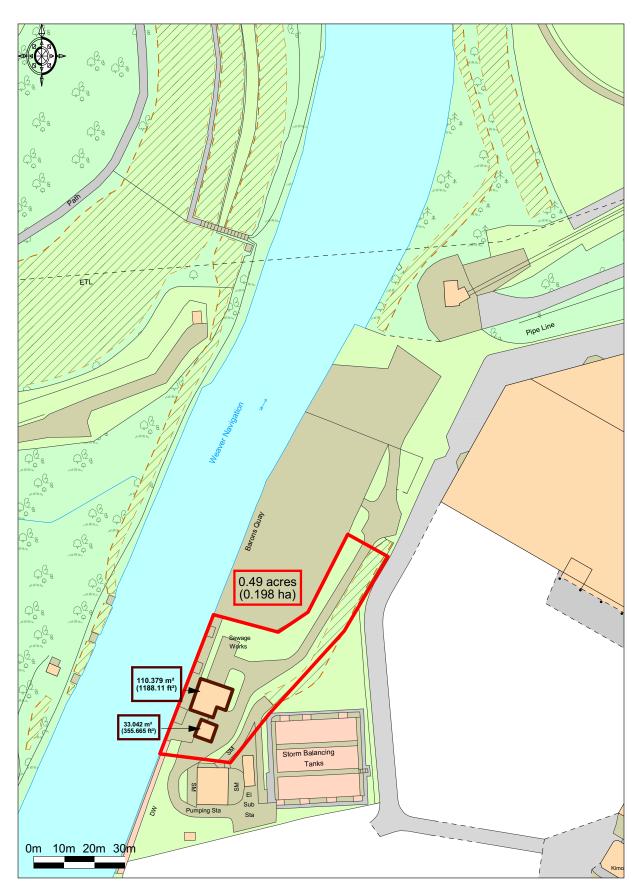

#### **Situation:**

The 0.49 acre site together with two vacant buildings adjacent to the new Barons Quay Shopping Centre with 900 space car park and Odeon Cinema complex in the centre of the town fronting directly onto the River Weaver. Approx. population within 30 minute drive is 300,000.

#### **Tenure:**

The property is Freehold and free from encumbrances other than United Utilities having access to their Storm Balancing Tanks.