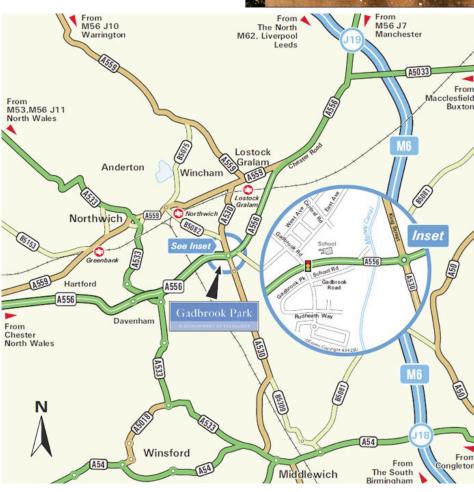

#### **Situation:**

Self-contained high-quality offices in a courtyard setting in the heart of Cheshire. Gadbrook Park is situated on the outskirts of Northwich, fronting the A556 dual carriageway giving easy to Manchester, Chester, Liverpool and Junctions 18 and 19 of the M6 (5 minutes) or Junction 10 of the M56 (15 minutes). Manchester Airport and Crewe Station (providing direct train services to London Euston) are within easy access as is a frequent service running between Northwich and Winsford, together with on-site café and child nursery facilities.