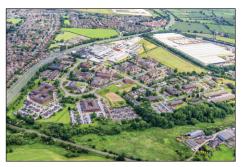

#### **Situation:**

Self-contained high-quality offices in a courtyard setting in the heart of Cheshire. Gadbrook Park is situated on the outskirts of Northwich, fronting the A556 dual carriageway giving easy to Manchester, Chester, Liverpool and Junctions 18 and 19 of the M6 (5 minutes) or Junction 10 of the M56 (15 minutes). Manchester Airport and Crewe Station (providing direct train services to London Euston) are within easy access as is a frequent service running between Northwich and Winsford, together with on-site café and child nursery facilities.