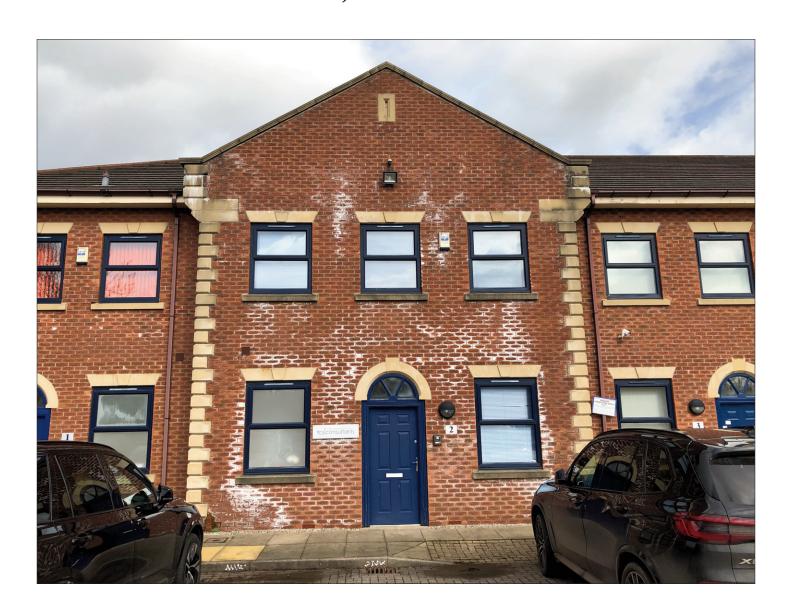

## **Description:**

The property is an end of terrace forming part of Brunel Court a high-quality office development on the very well regarded Business Park called Gadbrook Park. Premises comprises of two floors offering office space and meeting room.

### **Accommodation:**

**VOA Floor Areas:** 

Ground office 695.3 sq.ft (64.6 sq.m) Ground floor 38.7 sq.ft (3.6 sq.m) toilets

Ground floor 20.4 sq.ft (1.9 sq.m) toilets

Ground floor 22.6 sq.ft (2.1 sq.m) kitchen

First office 864.3 sq.ft (80.3 sq.m) **Total:** 1,641 sq.ft (152.50sq.m)

Outside: 8 car spaces

Additional parking available on quarterly Licence at £140 each