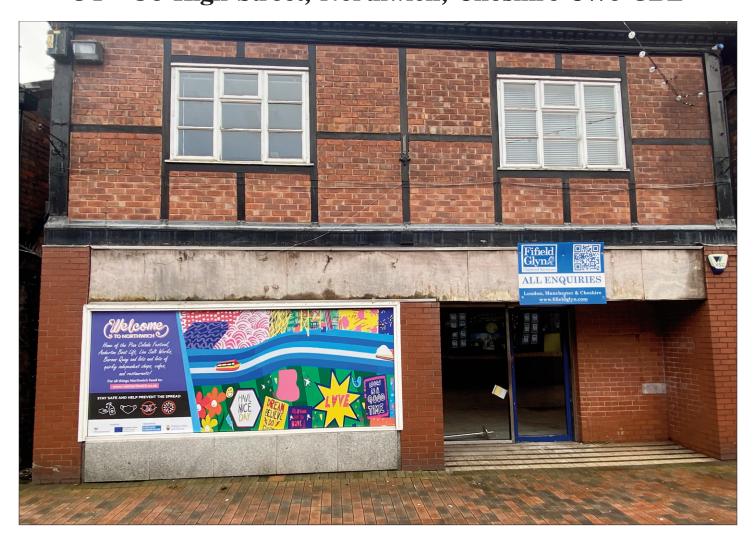

# PRIME RETAIL PREMISES 54 - 56 High Street, Northwich, Cheshire CW9 5BE

Totalling 1,900 sq ft (177m<sup>2</sup>)

#### **Situation:**

The premises are located in a prime trading position opposite McDonalds and adjacent to Post Office. Other occupiers nearby include Barclays Bank, Lloyds Bank Specsavers, Coulby Conduct Estate Agents, HD Travel, Butters John Bee Estate Agents. Please see attached Experian plan.