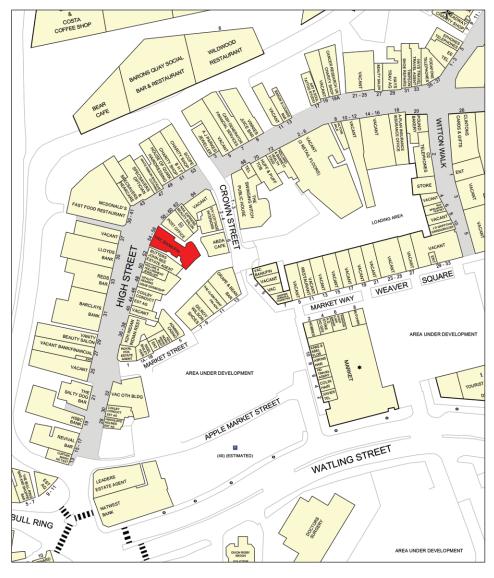

#### **Situation:**

The premises are located in a prime trading position opposite McDonalds and adjacent to Post Office. Other occupiers nearby include Barclays Bank, Lloyds Bank Specsavers, Coulby Conduct Estate Agents, HD Travel, Butters John Bee Estate Agents. Please see attached Experian plan.