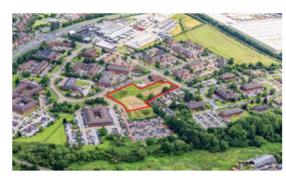

## **Description**

The land forms part of the 60 acres Gadbrook Park with Outline Planning Consent for employment use. The land has frontage to both Gadbrook Road and Gadbrook Way.