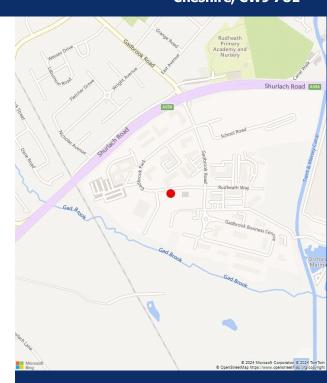

#### **Situation**

Overview

The land is located on Gadbrook Park, just off A556 dual carriageway (Chester - Manchester), about 5 minutes drive from Junction 19 of Motorway M6 and 20 minutes from Manchester Airport. There is a traffic light controlled junction with Gadbrook Road and A556. Other occupiers on Gadbrook Park include The Hut Group, Weaver Vale Housing Association, Roberts Bakery and Chrysalis Day Nursery.

## **Description**

The land forms part of the 60 acres Gadbrook Park with Outline Planning Consent for employment use. The land has frontage to both Gadbrook Road and Gadbrook Way.