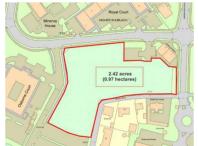

## **Description**

The land forms part of the 60 acres Gadbrook Park with Outline Planning Consent for employment use. The land has frontage to both Gadbrook Road and Gadbrook Way.

#### **Accommodation**

| Area            | Hectares | Acres |
|-----------------|----------|-------|
| Employment Land | 0.98     | 2.42  |
| TOTAL           | 0.98     | 2.42  |