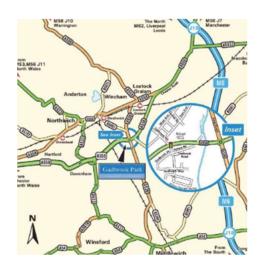

#### **Situation**

Overview

The land is located on Gadbrook Park, just off A556 dual carriageway (Chester - Manchester), about 5 minutes drive from Junction 19 of Motorway M6 and 20 minutes from Manchester Airport. There is a traffic light controlled junction with Gadbrook Road and A556. Other occupiers on Gadbrook Park include The Hut Group, Weaver Vale Housing Association, Roberts Bakery and Chrysalis Day Nursery.