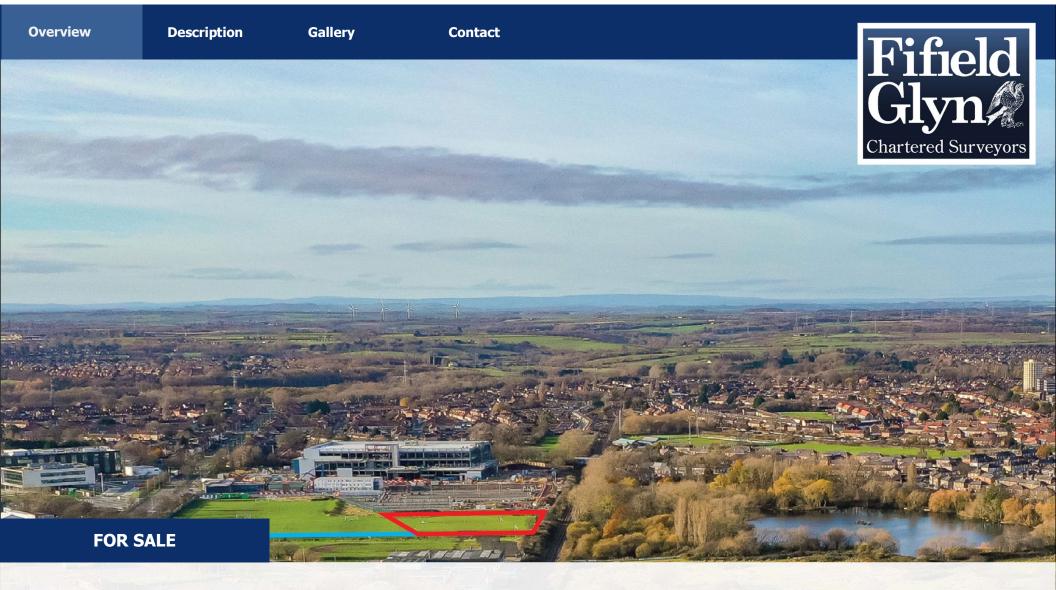

# Land Off Central Avenue, Billingham, Teesside, TS23 4BA

£ Offers around £155,000

**1.55 Acres (0.63 Hectares)** 

✓ Approx 1 Mile South of Town Centre

#### **Situation**

The land is located just off Central Avenue on the B1275 adjacent to Billingham Synthonia Junior Football Club, Mantank Environmental, Grange Business Centre, Fujifilm and opposite SNF Oil and Gas.

**Description** 

The land is approximately 1 mile South of Billingham Town Centre and adjacent to the Durham Coast Railway Line.

The A19 Norton Interchange is located 5 minutes from the land.