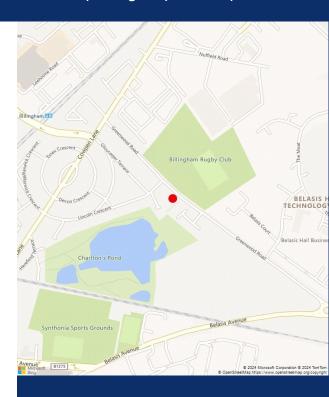

#### **Situation**

The land is located just off Central Avenue on the B1275 adjacent to Billingham Synthonia Junior Football Club, Mantank Environmental, Grange Business Centre, Fujifilm and opposite SNF Oil and Gas.

**Description** 

The land is approximately 1 mile South of Billingham Town Centre and adjacent to the Durham Coast Railway Line.

The A19 Norton Interchange is located 5 minutes from the land.