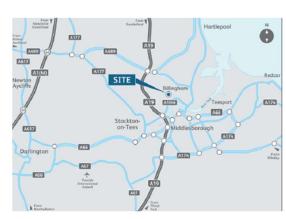

#### **Situation**

The land is located just off Central Avenue on the B1275 adjacent to Billingham Synthonia Junior Football Club, Mantank Environmental, Grange Business Centre, Fujifilm and opposite SNF Oil and Gas.

**Description** 

The land is approximately 1 mile South of Billingham Town Centre and adjacent to the Durham Coast Railway Line.

The A19 Norton Interchange is located 5 minutes from the land.