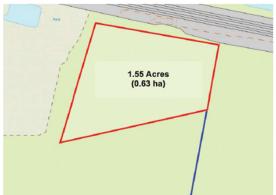

## **Description**

The Land extends to about 1.55 acres (0.63 hectares)

Access from unmade track from Central Avenue. Other services not connected.

### **Accommodation**

| Area                       | Hectares | Acres |
|----------------------------|----------|-------|
| Land off Central<br>Avenue | 0.63     | 1.55  |
| TOTAL                      | 0.63     | 2     |