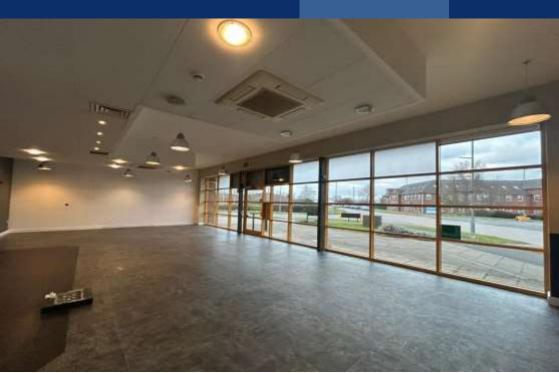

### **Description**

The retail unit comprises an open plan area with WC facilities with access from front and rear plus an outside seating area.