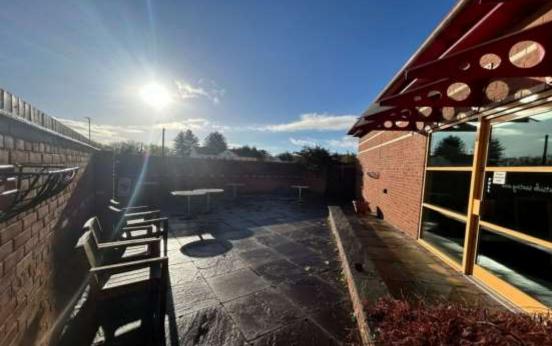

### **Description**

The retail unit comprises an open plan area with WC facilities with access from front and rear plus an outside seating area.