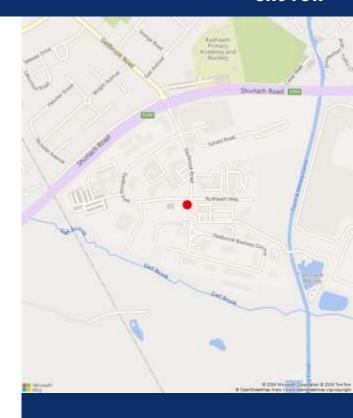

Unit 1 Gadbrook Mews adjoins Tanning Republic Salon at the junction of Gadbrook Way and Gadbrook Road.