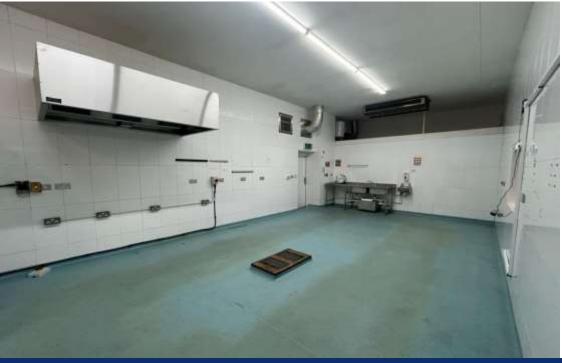

### **Description**

The retail unit comprises an open plan area with WC facilities with access from front and rear plus an outside seating area.