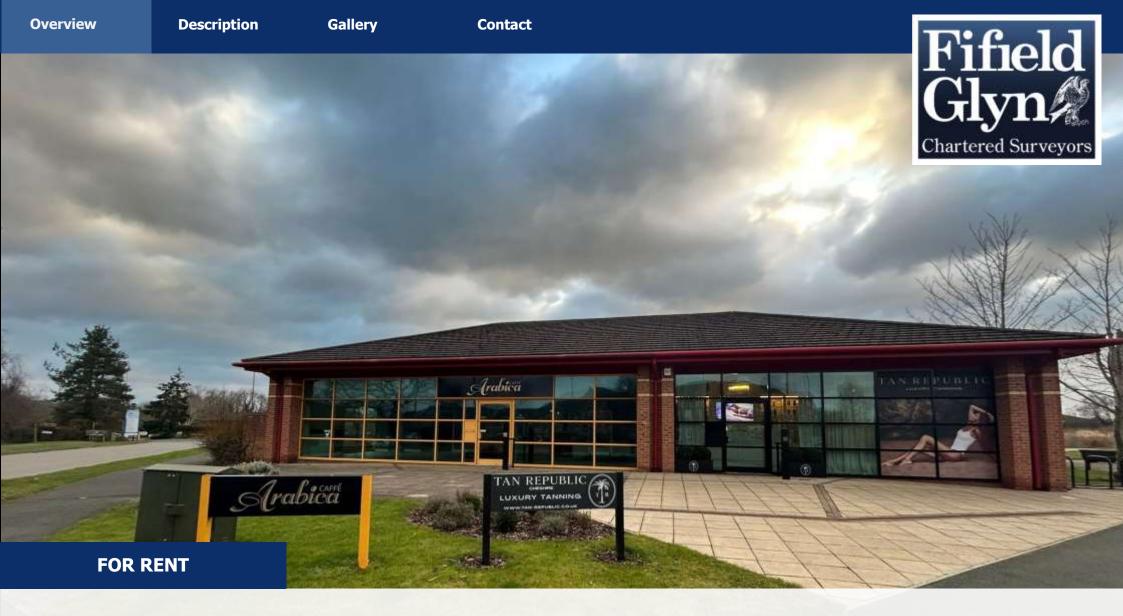

# Unit 1, Gadbrook Mews, Gadbrook Park, Northwich, Cheshire, CW9 7UW

£ 30,000 pa

1,648 Sq Ft (153.1 Sq M)

- ✓ Nestled in the heart of Cheshire
- ✓ Main line service to London Euston

- ✓ Direct access to Junctions 18 & 19 of the M6
- ✓ Thriving business community

#### **Situation**

Overview

Nestled in the heart of Cheshire, Gadbrook Park offers 85 acres of landscaped business park. Occupiers include; The Hut Group, Roberts Bakery, Weaver Vale Housing Trust and many others. The 75 businesses employ over 5,000 people. The park provides high quality office space, a relaxed environment and thriving business community. The 85 acre business park fronts the A556 (Manchester -Chester) dual carriageway giving direct access to Junctions 18 and 19 of the M6 (5 minutes' drive) and a drive time of 20 minutes to both Manchester Airport and Crewe Station, with a direct main line service to London Euston (1.5 hours).

Unit 1 Gadbrook Mews adjoins Tanning Republic Salon at the junction of Gadbrook Way and Gadbrook Road.