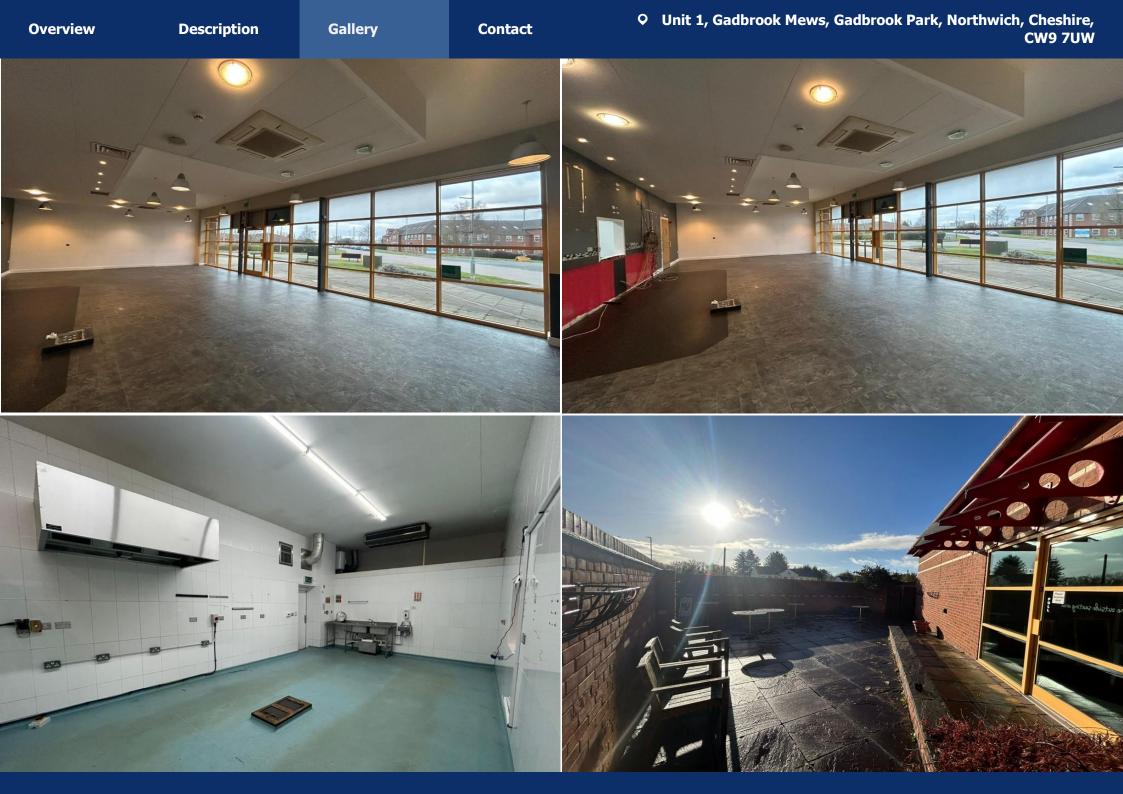

# Description

The retail unit comprises an open plan area with WC facilities with access from front and rear plus an outside seating area.

## Accommodation

| Area                        | Sq M  | Sq Ft |
|-----------------------------|-------|-------|
| GIA<br>Outside Seating Area | 153.1 | 1,648 |
| TOTAL                       | 153.1 | 1,648 |