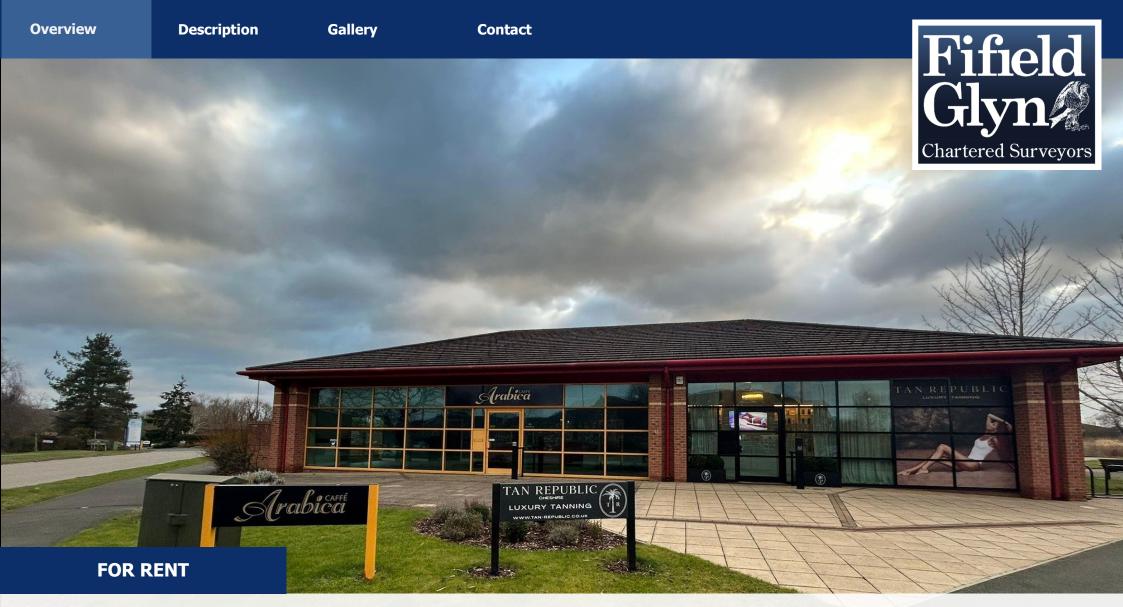

# Unit 1, Gadbrook Mews, Gadbrook Park, Northwich, Cheshire, CW9 7UW

#### Situation

Unit 1 Gadbrook Mews offers a fantastic opportunity within the thriving Gadbrook Park business community in Cheshire.

Positioned prominently at the junction of Gadbrook Way and Gadbrook Road; next to the popular Tanning Republic Salon, this versatile unit is ideal for a range of occupiers including physiotherapists, dentists, hairdressers, financial services, estate agents, and other professional uses.

# Description

The retail unit comprises an open plan area with WC facilities with access from front and rear plus an outside seating area.