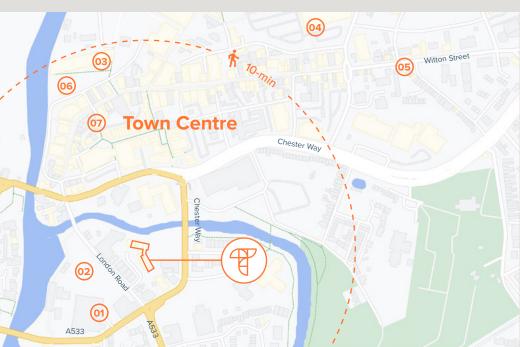

- 01 Waitrose
- 02 Bombay Quay
- 03 Barons Quay
- 04 Sainsburys
- 05 Witton Street
- 06 Bear Coffee Shop
- 07 Abda Coffee Shop

### Location

Theatre Court is located on London Road in Northwich town centre approximatly 8 miles from J11 of the M56 and 6 miles to J19 of the M6. Northwich train station has direct routes to Manchester, Chester and beyond.

Northwich is an attractive Mid- Cheshire Market Town with an abundance of natural beauty, history and places to relax including Barons Quay, a thriving retail and leisure hub within the town centre.