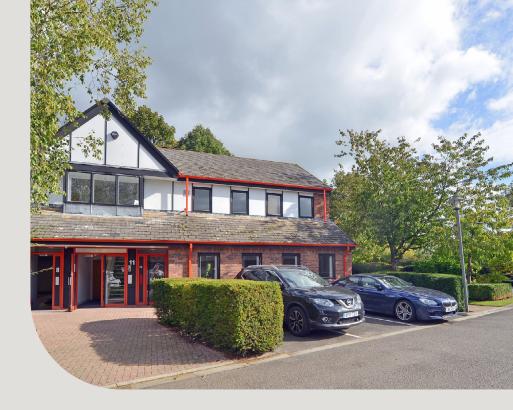

The development comprises 2 interconnecting office buildings arranged over ground and first floors sub divided to provide individual fully refurbished, self contained offices.

The landscaped grounds incorporate dedicated tenant and visitor car parking spaces.

### **Accommodation:**

At present, we have two suites available:

| Suite | Floor       | Sq M | Sq Ft |
|-------|-------------|------|-------|
| 03    | First Floor | 116  | 1,250 |
| 07    | First Floor | 111  | 1,198 |