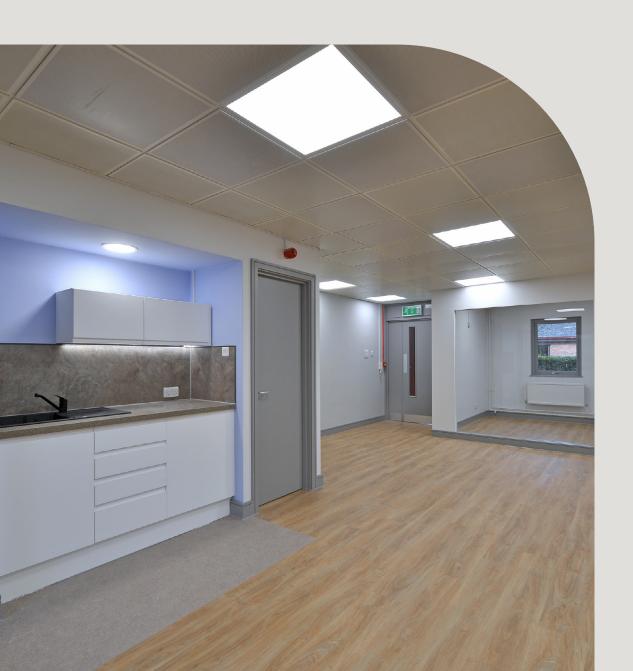

The development comprises 2 interconnecting office buildings arranged over ground and first floors sub divided to provide individual fully refurbished, self contained offices.

The landscaped grounds incorporate dedicated tenant and visitor car parking spaces.

### **Specification:**

Each office has been refurbished to provide the following specification:

- + Perimeter trunking
- + Male and female WC facilities
- + Gas fired central heating
- + Tea-making facilities
- + Double glazing
- + Secure on-site car parking with barrier