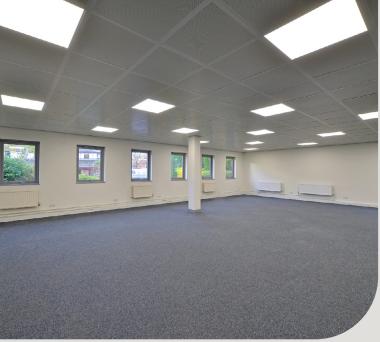

The development comprises 2 interconnecting office buildings arranged over ground and first floors sub divided to provide individual fully refurbished, self contained offices.

The landscaped grounds incorporate dedicated tenant and visitor car parking spaces.

### **Accommodation:**

At present, we have two suites available:

| Suite | Floor       | Sq M | Sq Ft |
|-------|-------------|------|-------|
| 03    | First Floor | 116  | 1,250 |
| 07    | First Floor | 111  | 1,198 |