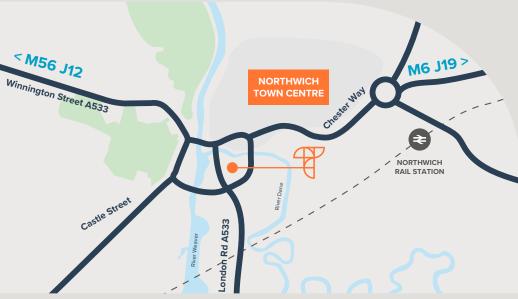

### Location

Theatre Court is located on London Road in Northwich town centre approximatly 8 miles from J11 of the M56 and 6 miles to J19 of the M6. Northwich train station has direct routes to Manchester, Chester and beyond.