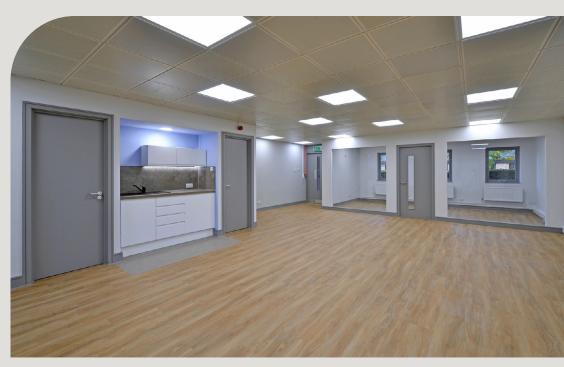

### **Specification:**

Each office has been refurbished to provide the following specification:

- + Perimeter trunking
- + Male and female WC facilities
- + Gas fired central heating
- + Tea-making facilities
- + Double glazing
- + Secure on-site car parking with barrier