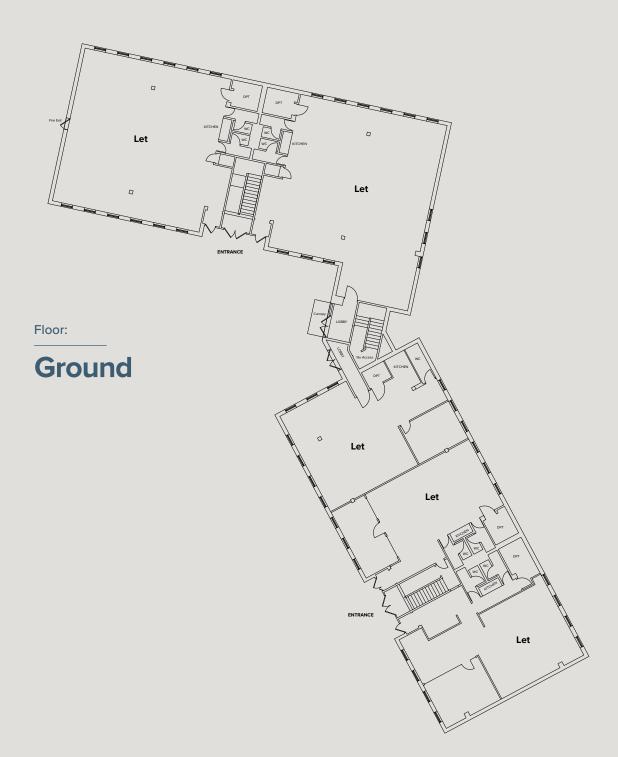

The development comprises 2 interconnecting office buildings arranged over ground and first floors sub divided to provide individual fully refurbished, self contained offices.

The landscaped grounds incorporate dedicated tenant and visitor car parking spaces.

### **Accommodation:**

At present, we have two suites available:

| Suite | Floor       | Sq M | Sq Ft |
|-------|-------------|------|-------|
| 03    | First Floor | 116  | 1,250 |
| 07    | First Floor | 111  | 1,198 |