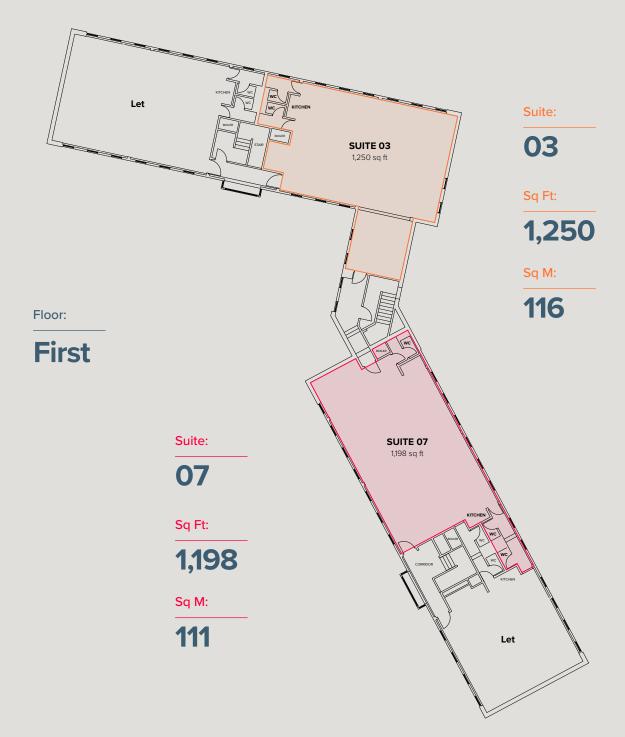

### **Accommodation:**

At present, we have two suites available:

| Suite | Floor       | Sq M | Sq Ft |
|-------|-------------|------|-------|
| 03    | First Floor | 116  | 1,250 |
| 07    | First Floor | 111  | 1,198 |