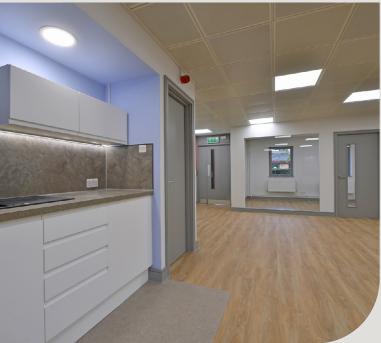

### **Specification:**

Each office has been refurbished to provide the following specification:

- + Perimeter trunking
- + Male and female WC facilities
- + Gas fired central heating
- + Tea-making facilities
- + Double glazing
- + Secure on-site car parking with barrier