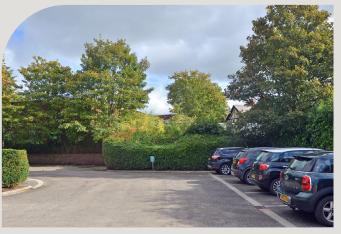

The development comprises 2 interconnecting office buildings arranged over ground and first floors sub divided to provide individual fully refurbished, self contained offices.

The landscaped grounds incorporate dedicated tenant and visitor car parking spaces.

### **Specification:**

Each office has been refurbished to provide the following specification:

- + Perimeter trunking
- + Male and female WC facilities
- + Gas fired central heating
- + Tea-making facilities
- + Double glazing
- + Secure on-site car parking with barrier