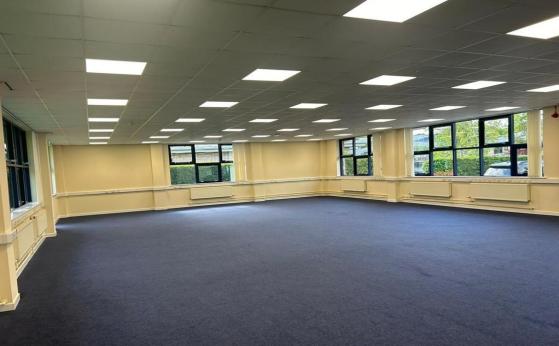

## **Description**

Discover an unparalleled office environment within the St Asaph Business Park, where sophistication and functionality converge. This contemporary self-contained office space boasts meticulous attention to detail and a suite of features designed to elevate your working experience.

- Suspended ceilings with integral light fittings
- Perimeter trunking
- Double-glazing
- Carpeted throughout
- Male/Female WC facilities
- Kitchen area
- On-site car parking