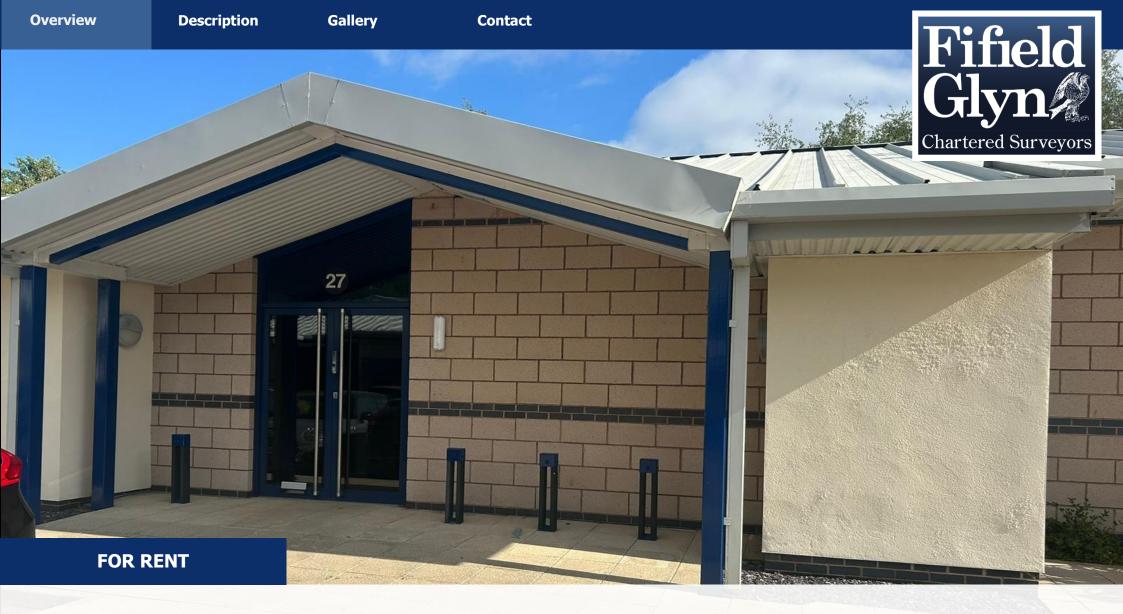

# Unit 27, St. Asaph Business Park, St. Asaph, Denbighshire, LL17 0LJ

£ 68,000 pa

5,435 Sq Ft (504.91 Sq M)

✓ On-site Parking Available

✓ Self-contained Office

Just off A55 Expressway

#### **Situation**

Overview

Set in Denbighshire at the heart of North Wales and located off the A55 Expressway at junction 26, this Business Park offers quality mixed-use accommodation in 90 acres of beautifully landscaped land with generous parking. The park is home to more than 70 companies and organisations taking advantage of an excellent working environment supported by a regional population of 800,000 and a host of education and training centers.