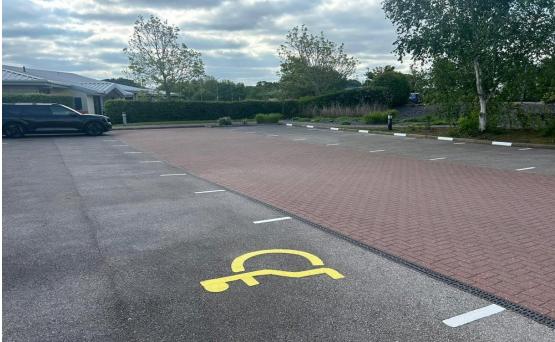

- Suspended ceilings with integral light fittings
- Perimeter trunking
- Double-glazing
- Carpeted throughout
- Male/Female WC facilities
- Kitchen area
- On-site car parking