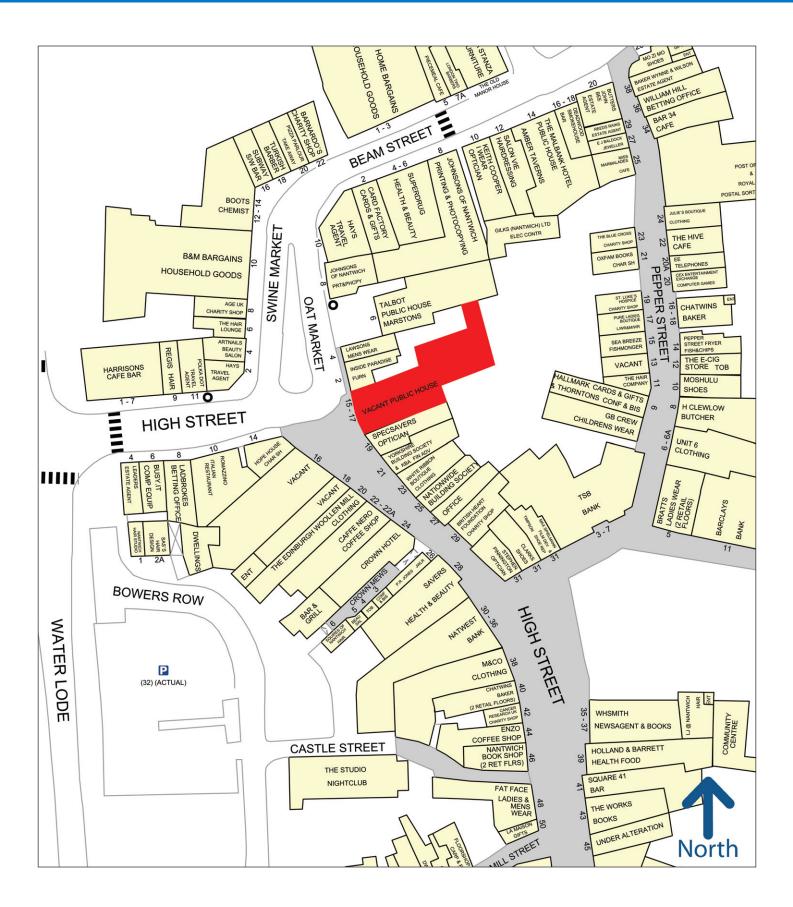

#### **Situation:**

The property is situated within in the pedestrianised section of High Street close to its junction with Oat Market / Swine Market. It occupies a prime trading position with nearby traders including Specsavers, Edinburgh Woollen Mill, Nationwide Building Society together with numerous A5 and A3 users.