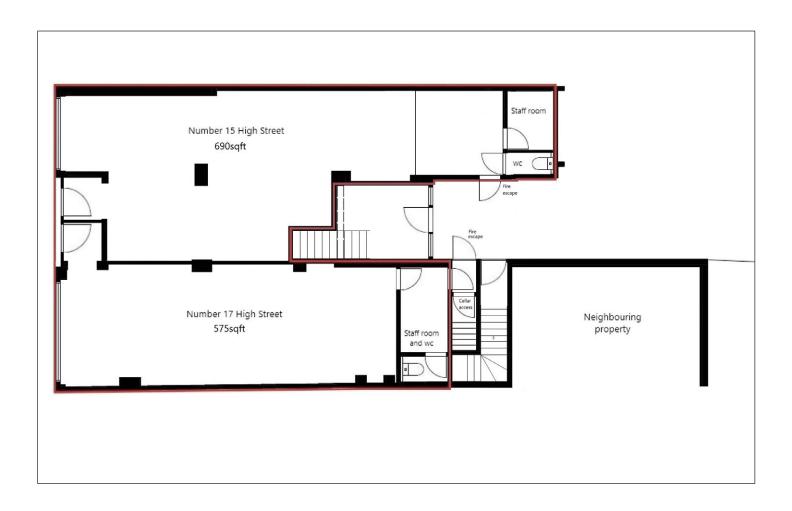

### **Accommodation:**

The property is arranged over ground floor only.

**Number 15** - 690sq.ft. (64 sq.m)

**Number 17** - 575sq.ft. (53 sq.m)

Alternatively, the units can be combined.

Ground Floor: 1,265 sq.ft (117 sq.m)