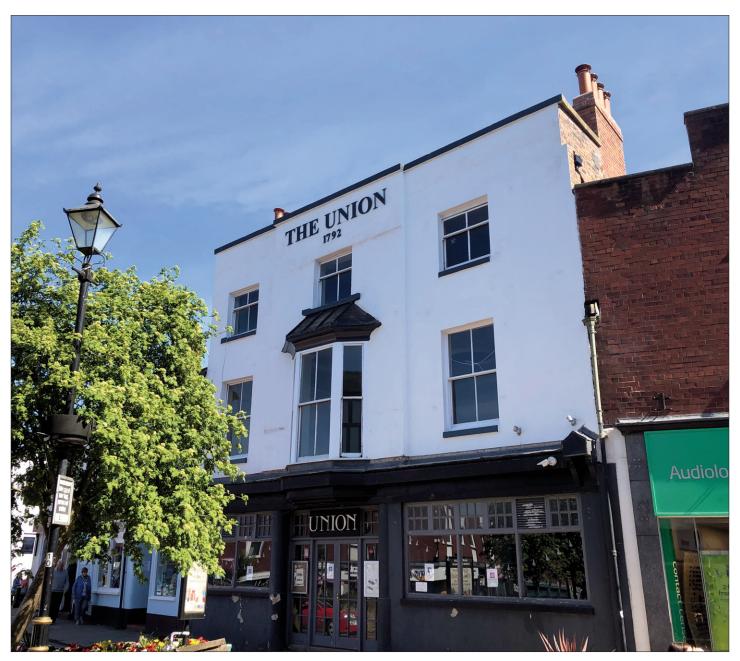

# THE UNION, No's 15 and 17 HIGH STREET, NANTWICH, CHESHIRE CW5 5AH

## TO LET VERY PROMINENT Two Ground Floor Retail Units

690 sq.ft. (64m²) and 575 sq.ft. (53m²) Or May Combine Total 1,265 sq.ft. (117m²)

#### **Situation:**

The property is situated within in the pedestrianised section of High Street close to its junction with Oat Market / Swine Market. It occupies a prime trading position with nearby traders including Specsavers, Edinburgh Woollen Mill, Nationwide Building Society together with numerous A5 and A3 users.