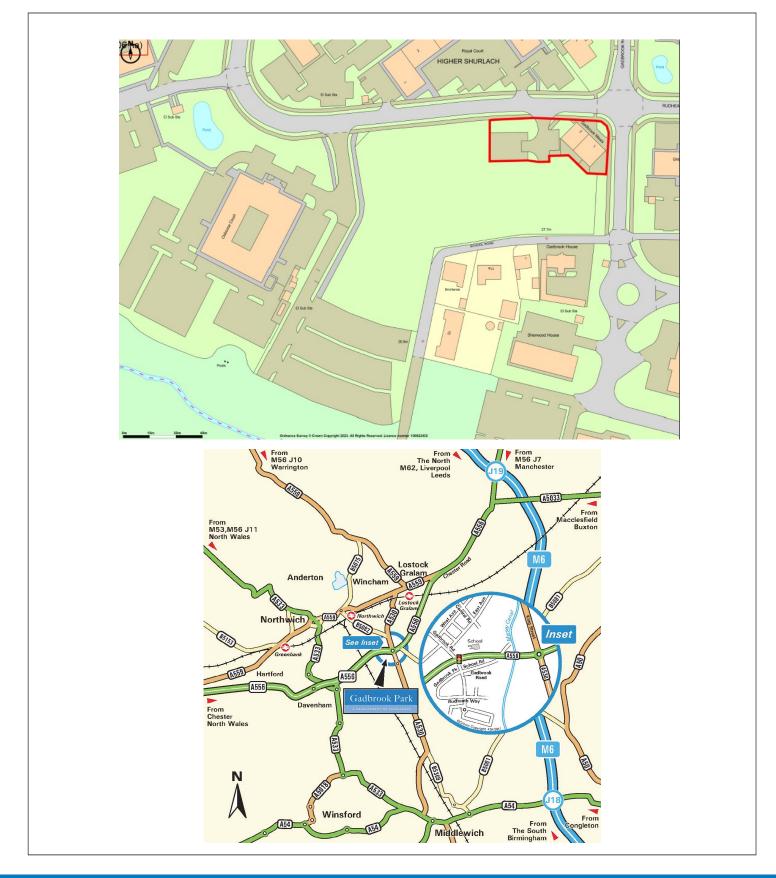

The 85 acre business park fronts the A556 (Manchester - Chester) dual carriageway giving direct access to Junctions 18 and 19 of the M6 (5 minutes' drive) and a drive time of 20 minutes to both Manchester Airport and Crewe Station, with a direct main line service to London Euston (1.5 hours).

#### Situation:

No. 2 Gadbrook Mews adjoins Café Arabica at the junction of Gadbrook Way and Gadbrook Road.