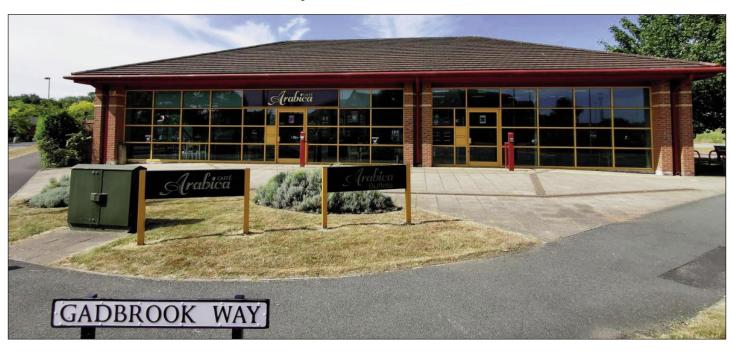

#### Situation:

No. 2 Gadbrook Mews adjoins Café Arabica at the junction of Gadbrook Way and Gadbrook Road.