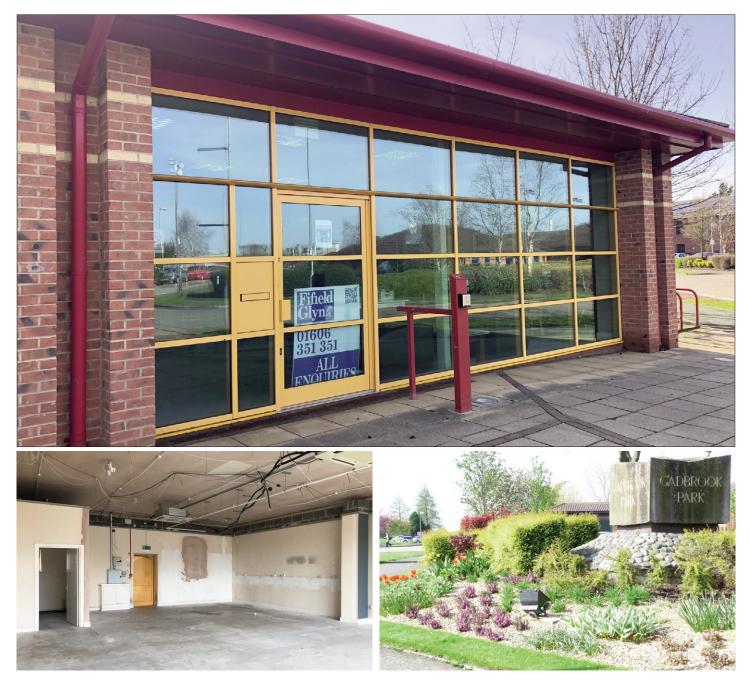

### Unit 2 Gadbrook Mews, Gadbrook Park, Northwich, Cheshire CW9 7RA

**Retail/Business Premises For Sale/To Let** 

#### **Description:**

The property is part of a semi-detached development located in the centre of Gadbrook Park. The retail/business premises unit comprises of an open plan area with WC facilities with access from front and rear.

#### Accommodation:

- GIA Total 1,080 ft<sup>2</sup> (100.33 m<sup>2</sup>)
- 2 demised car spaces
- Joint use with Caffe Arabica of adjacent 20 space car park.