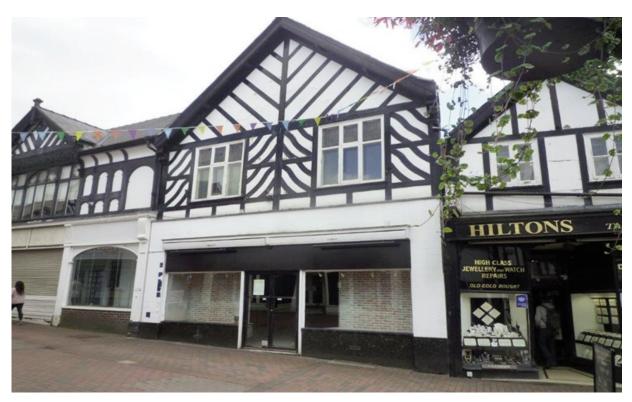

### 10 Witton Street, Northwich CW9 5BE

For Sale Freehold Prime Position Spacious Shop Premises 2,590 sq. ft. (240.7 m<sup>2</sup>)

#### **Description:**

The premises are 2 storey constructed of the traditional "black and white" frontage with a rear extension.

#### Accommodation:

Floor Areas from VOA

| Gross frontage | 26'     |                        |
|----------------|---------|------------------------|
| Net frontage   | 21' 6"  |                        |
| Ground Floor:  | 1,845sf | (171.4m <sup>2</sup> ) |
| First Floor:   | 745sf   | (69.3m <sup>2</sup> )  |
| Total:         | 2,590sf | (240.7m <sup>2</sup> ) |