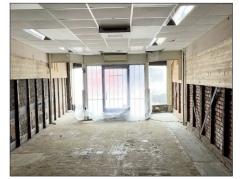

#### **Description:**

The premises are 2 storey constructed of the traditional "black and white" frontage with a rear extension.

#### Accommodation:

Floor Areas from VOA

| Gross frontage | 26'     |                        |
|----------------|---------|------------------------|
| Net frontage   | 21' 6"  |                        |
| Ground Floor:  | 1,845sf | (171.4m <sup>2</sup> ) |
| First Floor:   | 745sf   | (69.3m <sup>2</sup> )  |
| Total:         | 2,590sf | (240.7m <sup>2</sup> ) |