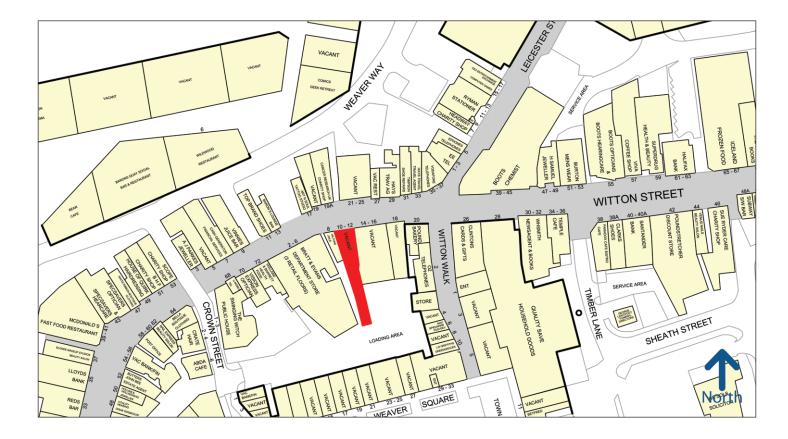

#### Location:

The property is located in a prime trading position in the centre of Northwich as can be seen on the attached Experian plan. Other well known retailers nearby include Boots, Clintons, Pound Bakery, McDonalds, Specsavers, Post Office etc.