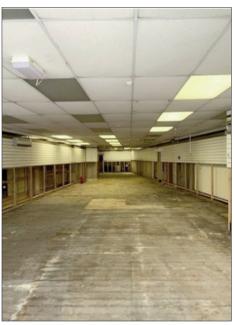

#### **Description:**

The premises are 2 storey constructed of the traditional "black and white" frontage with a rear extension.

#### Accommodation:

Floor Areas from VOA

| Gross frontage | 26'     |                        |
|----------------|---------|------------------------|
| Net frontage   | 21' 6"  |                        |
| Ground Floor:  | 1,845sf | (171.4m <sup>2</sup> ) |
| First Floor:   | 745sf   | (69.3m <sup>2</sup> )  |
| Total:         | 2,590sf | (240.7m <sup>2</sup> ) |