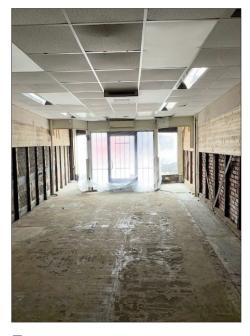

#### **Description:**

The premises are 2 storey constructed of the traditional "black and white" frontage with a rear extension.

#### Accommodation:

Floor Areas from VOA

| Gross frontage | 26'     |                        |
|----------------|---------|------------------------|
| Net frontage   | 21' 6"  |                        |
| Ground Floor:  | 1,845sf | (171.4m <sup>2</sup> ) |
| First Floor:   | 745sf   | (69.3m <sup>2</sup> )  |
| Total:         | 2,590sf | (240.7m <sup>2</sup> ) |