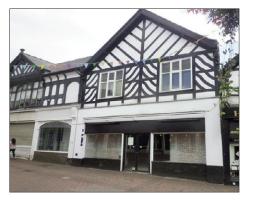

### 10 Witton Street, Northwich CW9 5BE

For Sale Freehold Prime Position Spacious Shop Premises 2,590 sq. ft. (240.7 m<sup>2</sup>)

#### **Description:**

The premises are 2 storey constructed of the traditional "black and white" frontage with a rear extension.

#### Accommodation:

Floor Areas from VOA

| Gross frontage | 26'     |                        |
|----------------|---------|------------------------|
| Net frontage   | 21' 6"  |                        |
| Ground Floor:  | 1,845sf | (171.4m <sup>2</sup> ) |
| First Floor:   | 745sf   | (69.3m <sup>2</sup> )  |
| Total:         | 2,590sf | (240.7m <sup>2</sup> ) |