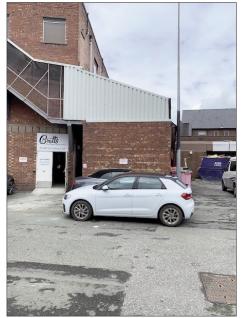

#### **Description:**

The premises are 2 storey constructed of the traditional "black and white" frontage with a rear extension.

Rear Servicing

**Tenure:** The property is freehold.