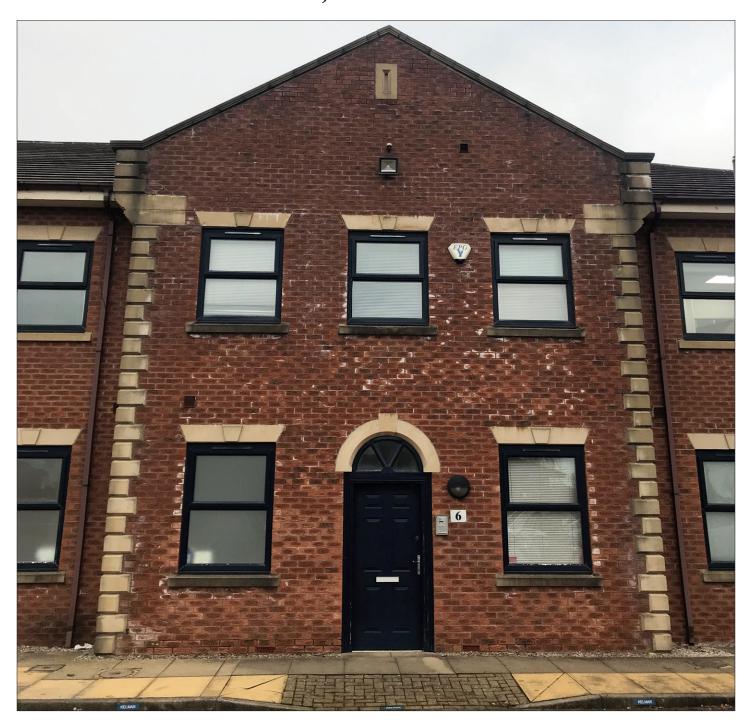

# Unit 6, Brunel Court, Gadbrook Park, Northwich, Cheshire CW9 7LP

# OFFICE PREMISES FOR SALE

144.55 m<sup>2</sup> (1,556 sqft) with parking

## **Description:**

The property is a mid terrace forming part of Brunel Court a high-quality office development on the very well regarded Business Park called Gadbrook Park. Premises comprises of two floors.