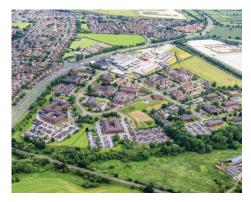

### **Situation:**

Self-contained high-quality offices in a courtyard setting in the heart of Cheshire. Gadbrook Park is situated on the outskirts of Northwich, fronting the A556 dual carriageway giving easy Manchester, Chester, to Liverpool and Junctions 18 and 19 of the M6 (5 minutes) or Junction 10 of the M56 (15 minutes). Manchester Airport and Crewe Station (providing direct train services to London Euston) are within easy access as is a frequent service running between Northwich and Winsford, together with on-site café and child nursery facilities.

## **Description:**

The property is a mid terrace forming part of Brunel Court a high-quality office development on the very well regarded Business Park called Gadbrook Park. Premises comprises of two floors.