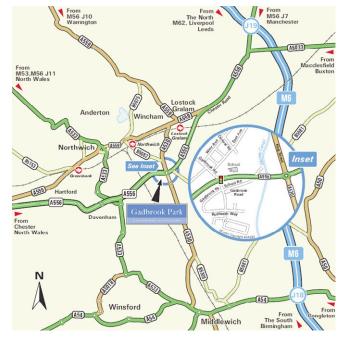

# Unit 6, Brunel Court, Gadbrook Park, Northwich, Cheshire CW9 7LP

### **Situation:**

Self-contained high-quality offices in a courtyard setting in the heart of Cheshire. Gadbrook Park is situated on the outskirts of Northwich, fronting the A556 dual carriageway giving easy Manchester, Chester, to Liverpool and Junctions 18 and 19 of the M6 (5 minutes) or Junction 10 of the M56 (15 minutes). Manchester Airport and Crewe Station (providing direct train services to London Euston) are within easy access as is a frequent service running between Northwich and Winsford, together with on-site café and child nursery facilities.