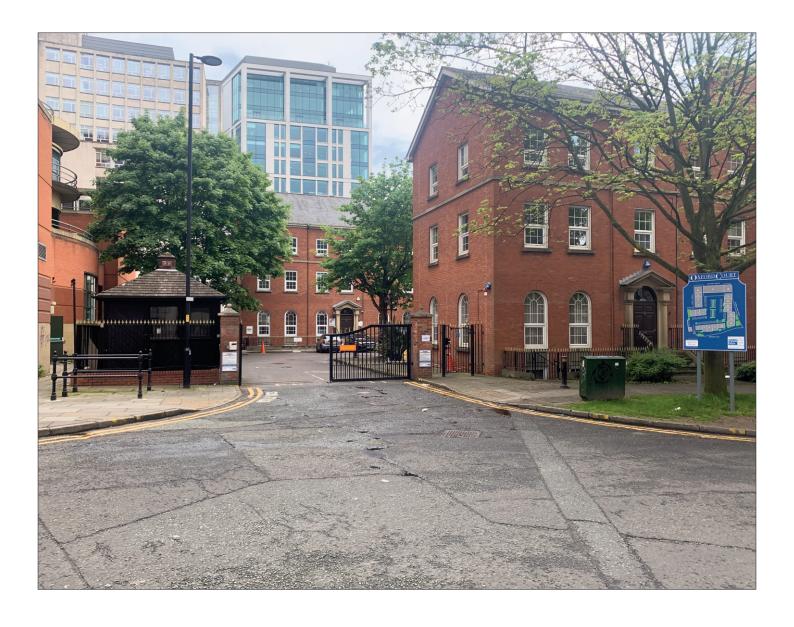

#### **Situation and Description:**

The two car parking spaces are situated close to the entrance to Oxford Court which is situated just off Oxford Street in Manchester City Centre. The property is well-located within Manchester's central business district close to St. Peter's Square, Manchester Town Hall and Albert Square, Barbirolli Square, Manchester Central Convention Complex all within 5 minutes walking distance.

The secure car parking spaces are positioned close to the main entrance off Bishopsgate/Lower Moseley Street. Oxford Court benefits from a manned security hut within office hours with electrically operated entrance gates and secure key-code pedestrian gates providing access to the Courtyard from Oxford Street, Great Bridgewater Street and Bishopsgate.