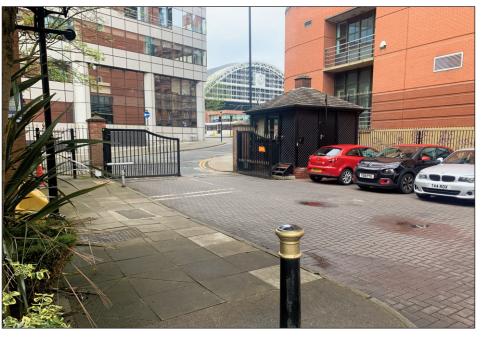

The secure car parking spaces are positioned close to the main entrance off Bishopsgate/Lower Moseley Street. Oxford Court benefits from a manned security hut within office hours with electrically operated entrance gates and secure key-code pedestrian gates providing access to the Courtyard from Oxford Street, Great Bridgewater Street and Bishopsgate.