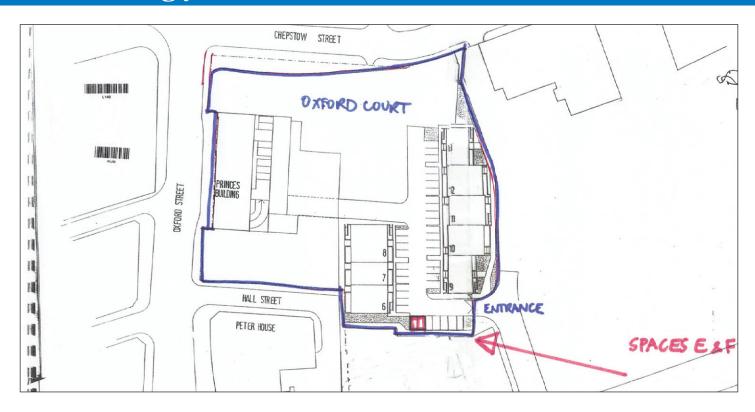

#### **Situation and Description:**

The two car parking spaces are situated close to the entrance to Oxford Court which is situated just off Oxford Street in Manchester City Centre. The property is well-located within Manchester's central business district close to St. Peter's Square, Manchester Town Hall and Albert Square, Barbirolli Square, Manchester Central Convention Complex all within 5 minutes walking distance.

The secure car parking spaces are positioned close to the main entrance off Bishopsgate/Lower Moseley Street. Oxford Court benefits from a manned security hut within office hours with electrically operated entrance gates and secure key-code pedestrian gates providing access to the Courtyard from Oxford Street, Great Bridgewater Street and Bishopsgate.

#### **Purchase Price:**

£60,000 for both spaces (May Split)