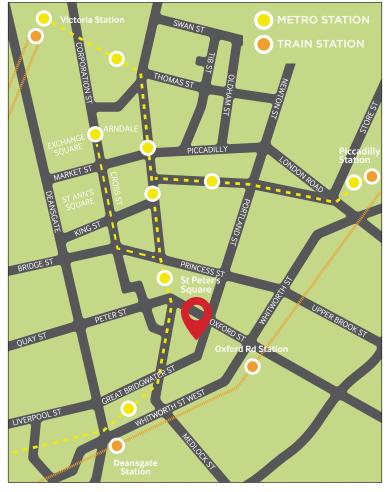

#### **Situation and Description:**

The two car parking spaces are situated close to the entrance to Oxford Court which is situated just off Oxford Street in Manchester City Centre. The property is well-located within Manchester's central business district close to St. Peter's Square, Manchester Town Hall and Albert Square, Barbirolli Square, Manchester Central Convention Complex all within 5 minutes walking distance.

The secure car parking spaces are positioned close to the main entrance off Bishopsgate/Lower Moseley Street. Oxford Court benefits from a manned security hut within office hours with electrically operated entrance gates and secure key-code pedestrian gates providing access to the Courtyard from Oxford Street, Great Bridgewater Street and Bishopsgate.