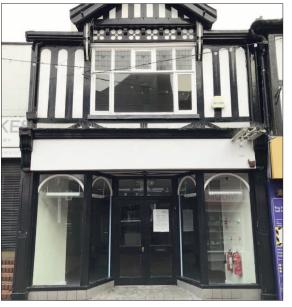

#### **Situation:**

The property is situated in the prime trading location on Witton Street close to its junctions with Leicester Street in the pedestrian town centre. The Barons Quay development is behind the property.

# **Description:**

The property comprises a retail unit with ground floor, first floor store and second floor. Nearby occupiers include Edinburgh Woollen Mill, Carphone Warehouse, Rymans, Clinton Cards and Boots the Chemist.