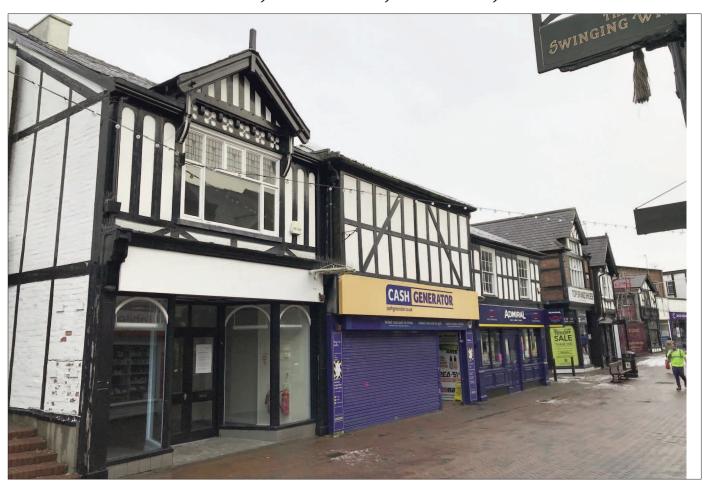

#### **Situation:**

The property is situated in the prime trading location on Witton Street close to its junctions with Leicester Street in the pedestrian town centre. The Barons Quay development is behind the property.

# **Description:**

The property comprises a retail unit with ground floor, first floor store and second floor. Nearby occupiers include Edinburgh Woollen Mill, Carphone Warehouse, Rymans, Clinton Cards and Boots the Chemist.