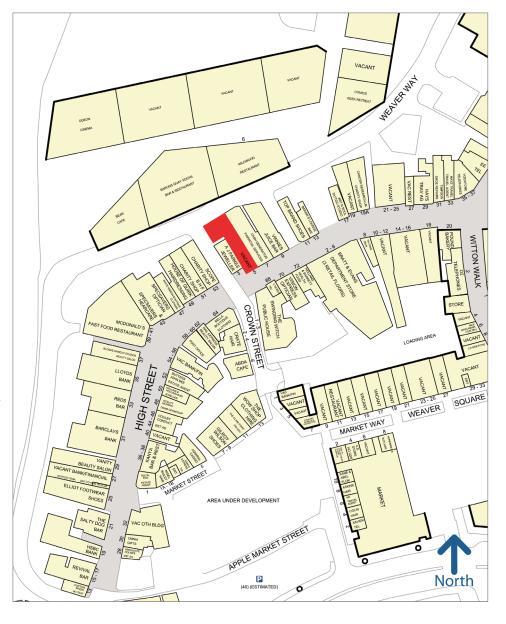

#### **Situation:**

The property is situated in the prime trading location on Witton Street close to its junctions with Leicester Street in the pedestrian town centre. The Barons Quay development is behind the property.

# **Description:**

The property comprises a retail unit with ground floor, first floor store and second floor. Nearby occupiers include Edinburgh Woollen Mill, Carphone Warehouse, Rymans, Clinton Cards and Boots the Chemist.