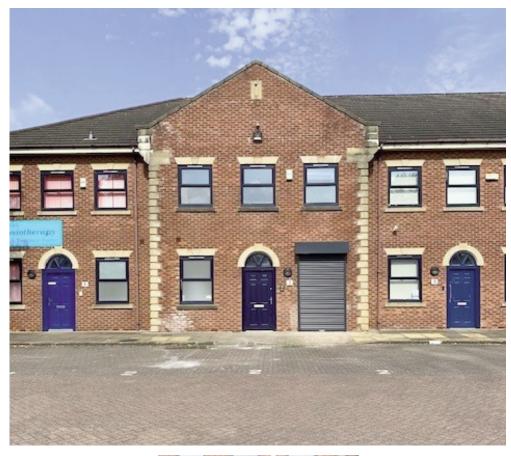

# Business Premises with parking No. 2, Brunel Court, Gadbrook Park, Northwich, Cheshire CW9 7LP

## **Description:**

The property comprises of two floors offering storage, light assembly, and office space. The property is terraced forming part of Brunel Court a high-quality development on the very well regarded Gadbrook Park.