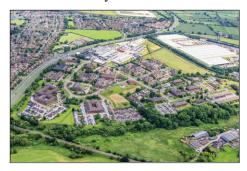

#### **Situation:**

Self-contained high-quality business premises in a courtyard setting in the heart of Cheshire. Gadbrook Park is situated on the outskirts of Northwich, fronting the A556 dual carriageway giving easy access Manchester, Chester, Liverpool and Junctions 18 and 19 of the M6 (5 minutes) or Junction 10 of the M56 (15 minutes). Manchester Airport and Crewe Station (providing direct train services to London Euston) within easy access due to a frequent bus service between Northwich and Winsford, together with on-site café and child nursery facilities.