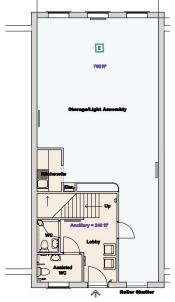

## **Description:**

The property comprises of two floors offering storage, light assembly, and office space. The property is terraced forming part of Brunel Court a high-quality development on the very well regarded Gadbrook Park.

## **Accommodation:**

**VOA Floor Areas:** 

Ground

| Ground floor toilets    | 38.7 sq.ft  | (3.6 sq.m)  |
|-------------------------|-------------|-------------|
| Ground floor toilets    | 20.4 sq.ft  | (1.9 sq.m)  |
| Ground floor<br>kitchen | 22.6 sq.ft  | (2.1 sq.m)  |
| First office            | 864.3 sq.ft | (80.3 sq.m) |

695.3 sq.ft (64.6 sq.m)

1,641 sq.ft (152.50sq.m)

Outside: 8 car spaces

Additional parking available on quarterly Licence at £140 each