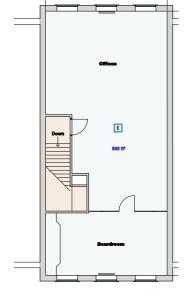

## **Description:**

The property comprises of two floors offering storage, light assembly, and office space. The property is terraced forming part of Brunel Court a high-quality development on the very well regarded Gadbrook Park.

## **Accommodation:**

**VOA Floor Areas:** 

Ground

| Ground floor toilets    | 38.7 sq.ft  | (3.6 sq.m)  |
|-------------------------|-------------|-------------|
| Ground floor toilets    | 20.4 sq.ft  | (1.9 sq.m)  |
| Ground floor<br>kitchen | 22.6 sq.ft  | (2.1 sq.m)  |
| First office            | 864.3 sq.ft | (80.3 sq.m) |

695.3 sq.ft (64.6 sq.m)

1,641 sq.ft (152.50sq.m)

Outside: 8 car spaces

Additional parking available on quarterly Licence at £140 each