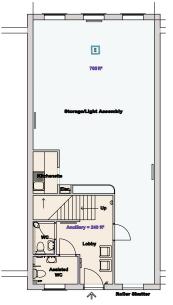

## **Description:**

The property comprises of two floors offering storage, light assembly, and office space. The property is terraced forming part of Brunel Court a high-quality development on the very well regarded Gadbrook Park.

## **Accommodation:**

**VOA Floor Areas:** 

Ground

| Ground floor toilets    | 38.7 sq.ft  | (3.6 sq.m)  |
|-------------------------|-------------|-------------|
| Ground floor toilets    | 20.4 sq.ft  | (1.9 sq.m)  |
| Ground floor<br>kitchen | 22.6 sq.ft  | (2.1 sq.m)  |
| First office            | 864.3 sq.ft | (80.3 sq.m) |

695.3 sq.ft (64.6 sq.m)

1,641 sq.ft (152.50sq.m)

Outside: 8 car spaces

Additional parking available on quarterly Licence at £140 each