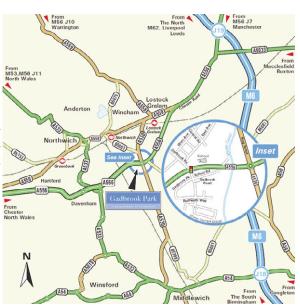

#### **Situation:**

Self-contained high-quality business premises in a courtyard setting in the heart of Cheshire. Gadbrook Park is situated on the outskirts of Northwich, fronting the A556 dual carriageway giving easy access Manchester, Chester, Liverpool and Junctions 18 and 19 of the M6 (5 minutes) or Junction 10 of the M56 (15 minutes). Manchester Airport and Crewe Station (providing direct train services to London Euston) within easy access due to a frequent bus service between Northwich and Winsford, together with on-site café and child nursery facilities.