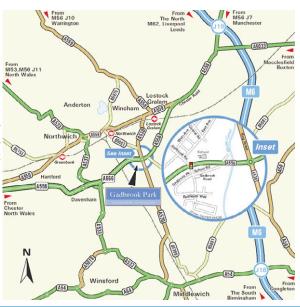

#### **Situation:**

Self-contained high-quality business premises in a courtyard setting in the heart of Cheshire. Gadbrook Park is situated on the outskirts of Northwich, fronting the A556 dual carriageway giving easy access Manchester, Chester, Liverpool and Junctions 18 and 19 of the M6 (5 minutes) or Junction 10 of the M56 (15 minutes). Manchester Airport and Crewe Station (providing direct train services to London Euston) within easy access due to a frequent bus service between Northwich and Winsford, together with on-site café and child nursery facilities.