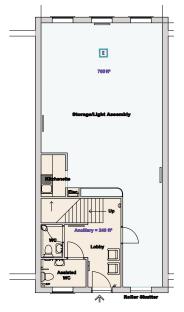

#### **Description:**

The property comprises of two floors offering storage, light assembly, and office space. The property is terraced forming part of Brunel Court a high-quality development on the very well regarded Gadbrook Park.

#### **Accommodation:**

**VOA Floor Areas:** 

Ground

| Ground floor toilets | 38.7 sq.ft  | (3.6 sq.m)  |
|----------------------|-------------|-------------|
| Ground floor toilets | 20.4 sq.ft  | (1.9 sq.m)  |
| Ground floor kitchen | 22.6 sq.ft  | (2.1 sq.m)  |
| First office         | 864.3 sq.ft | (80.3 sq.m) |

695.3 sq.ft (64.6 sq.m)

1,641 sq.ft (152.50sq.m)

#### Outside: 8 car spaces

Additional parking available on quarterly Licence at £140 each