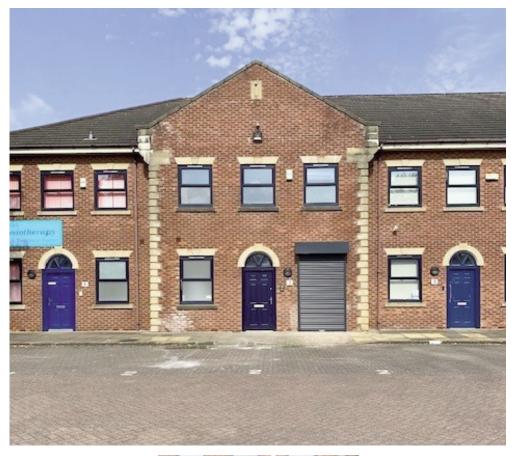

## Business Premises with parking No. 2, Brunel Court, Gadbrook Park, Northwich, Cheshire CW9 7LP

#### **Description:**

The property comprises of two floors offering storage, light assembly, and office space. The property is terraced forming part of Brunel Court a high-quality development on the very well regarded Gadbrook Park.