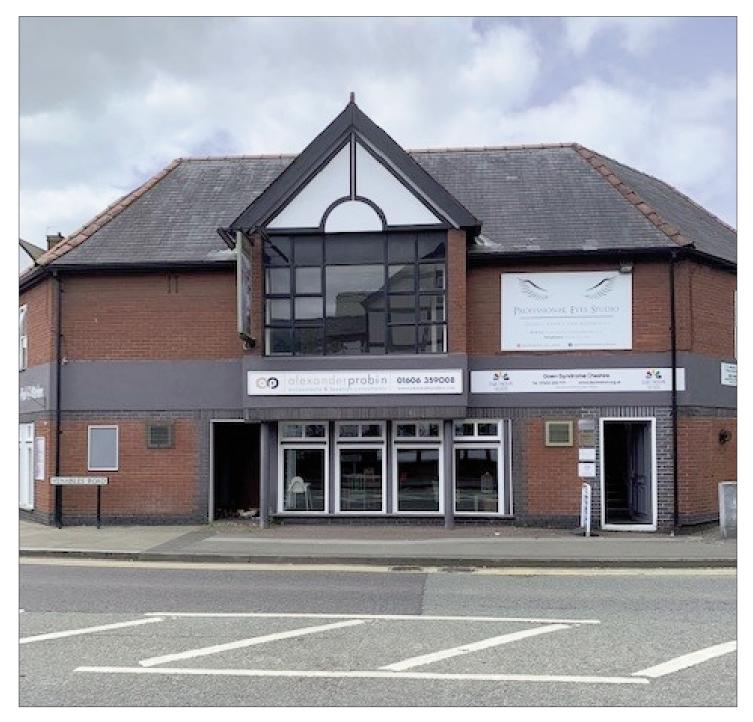

# 125-129 Witton Street, Northwich, Cheshire CW9 5DY

#### Location:

The premises are situated close to the pedestrianised shopping area of Witton Street, at its junction with Venables Road in the heart of Northwich town centre, above The Quayside Public House and opposite J. Sainsbury. Other nearby occupiers include JD Wetherspoons, Lidl, Dentists and Hairdressers.

#### Situation:

The property comprises new selfcontained office suites, with shared kitchen and WC facilities situated on the first floor of a modern 2 storey building, with access straight to Venables Road via a separate staircase access. There are on site car spaces and free surface parking for over