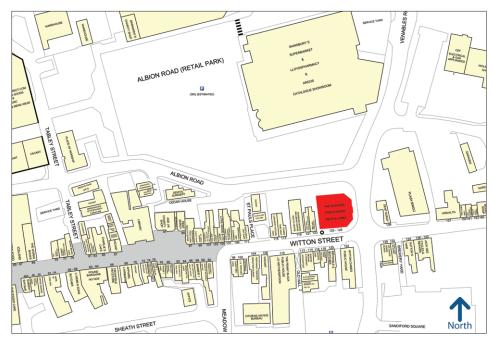

# 125-129 Witton Street, Northwich, Cheshire CW9 5DY

#### Location:

The premises are situated close to the pedestrianised shopping area of Witton Street, at its junction with Venables Road in the heart of Northwich town centre, above The Quayside Public House and opposite J. Sainsbury. Other nearby occupiers include JD Wetherspoons, Lidl, Dentists and Hairdressers.