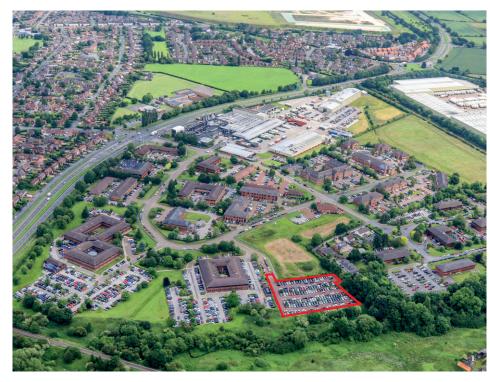

### Situation:

The car park is located on Gadbrook Park, just off A556 dual carriageway (Chester – Manchester), about 5 minutes drive from Junction 19 of Motorway M6 and 20 minutes from Manchester Airport. There is a traffic light controlled junction with Gadbrook Road and A556.

## **Description:**

The car park is tarmacked and lined out for 156 spaces with controlled access. There is room for an additional 95 spaces, if required. Total 251 spaces. Clearly, with active management considerably more cars could be parked by an operator shuttling cars to and from the Airport.