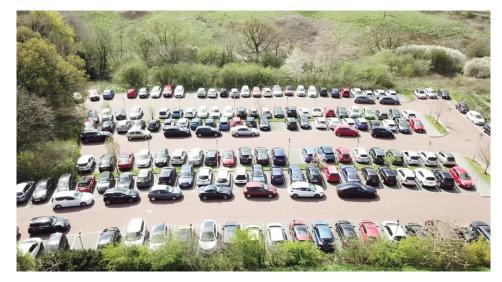

## **Description:**

The car park is tarmacked and lined out for 156 spaces with controlled access. There is room for an additional 95 spaces, if required. Total 251 spaces. Clearly, with active management considerably more cars could be parked by an operator shuttling cars to and from the Airport.