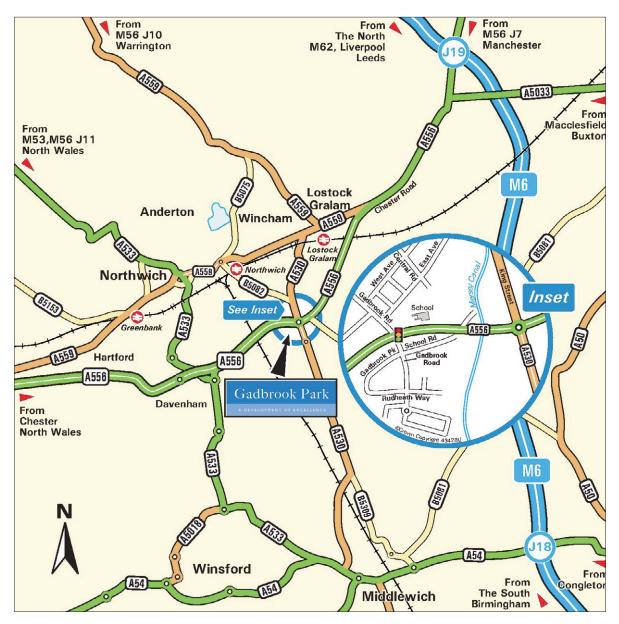

### Situation:

The car park is located on Gadbrook Park, just off A556 dual carriageway (Chester – Manchester), about 5 minutes drive from Junction 19 of Motorway M6 and 20 minutes from Manchester Airport. There is a traffic light controlled junction with Gadbrook Road and A556.