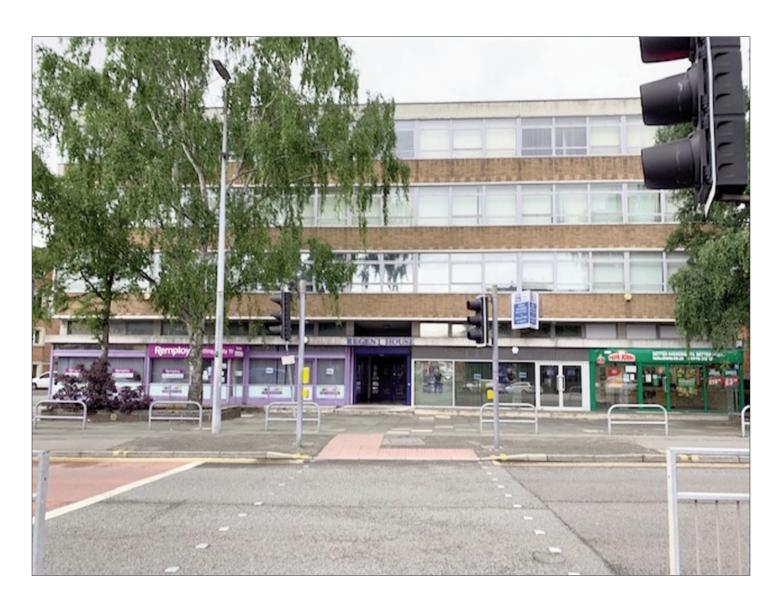

#### **Situation:**

Regent House is situated in a prominent location close to the junction of Regent Street and Grosvenor Street, immediately to the North of the Town Centre. Close by are Wrexham University, Bus Station, Railway Station, NCP Car Park, Football Club and less than 1 mile from A483 dual carriageway (Chester – A5)

Wrexham has a population 136,000

Other tenants in the building include Papa John's takeaway, HMRC (VOA and HSE) plus Maximus Job Centre.