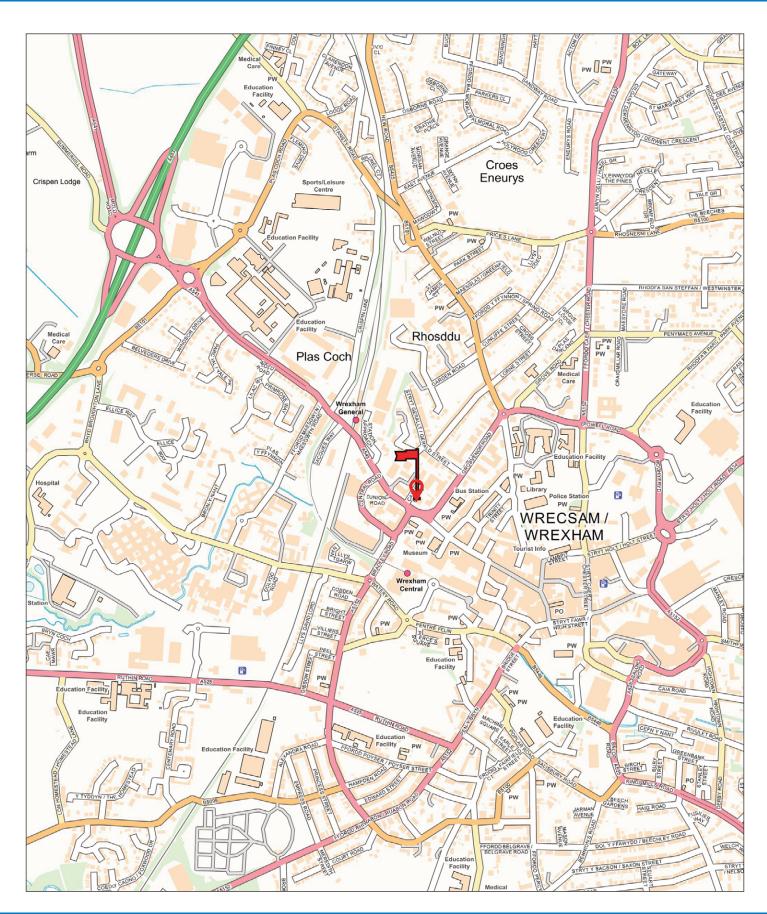

#### **Situation:**

Regent House is situated in a prominent location close to the junction of Regent Street and Grosvenor Street, immediately to the North of the Town Centre. Close by are Wrexham University, Bus Station, Railway Station, NCP Car Park, Football Club and less than 1 mile from A483 dual carriageway (Chester – A5)