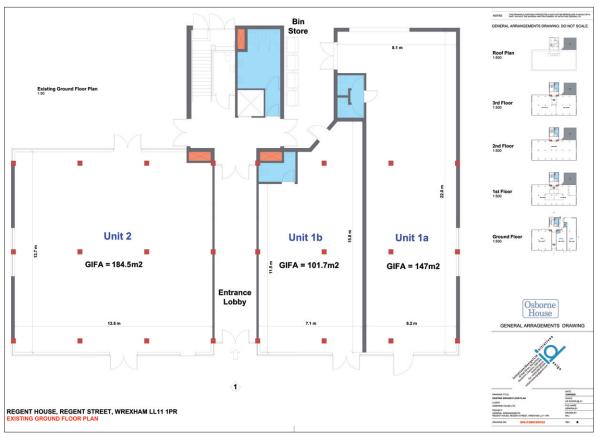

#### **Accommodation:**

Internal Width 23ft (7m) Shop Depth 41ft (12.5m) GF Area 1,095 sf (101.7m²)