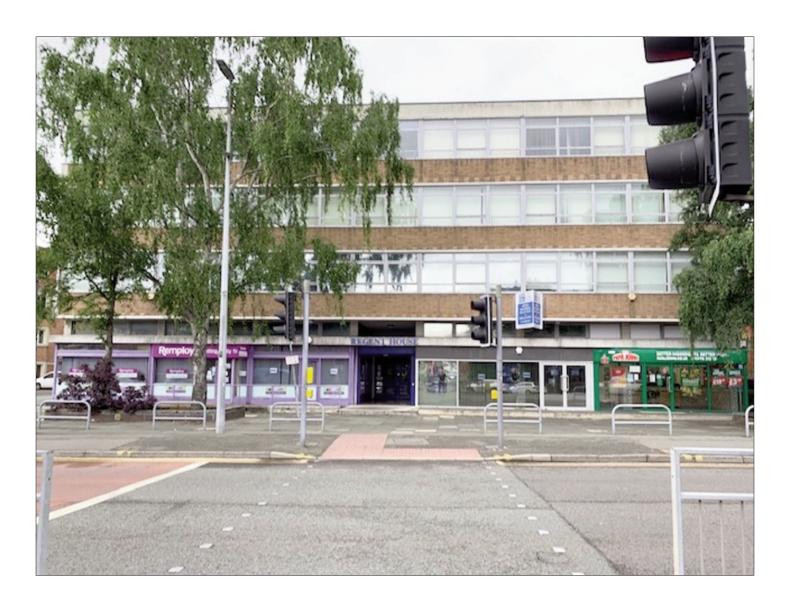

#### **Situation:**

Regent House is situated in a prominent location close to the junction of Regent Street and Grosvenor Street, immediately to the North of the Town Centre. Close by are Wrexham University, Bus Station, Railway Station, NCP Car Park, Football Club and less than 1 mile from A483 dual carriageway (Chester – A5)

Wrexham has a population 136,000.

Other tenants in the building include Papa John's takeaway, HMRC (VOA and HSE) plus Maximus Job Centre.