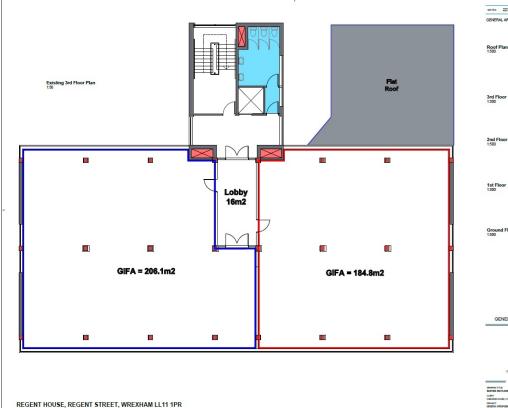

#### **Accommodation:**

2,218 sq ft (206.1m²) as shown edged blue on the attached plan.

A new 5 year FRI Lease at £27,725 pa exclusive of Rates and Service Charge.