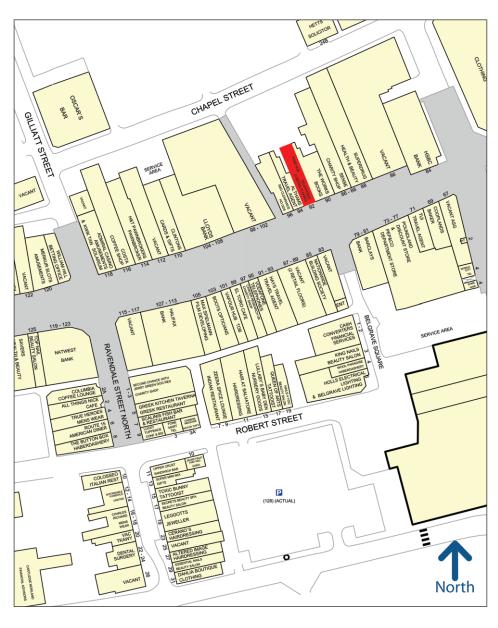

#### **Situation:**

The property is situated in a prime trading position fronting High Street, adjacent to Althams Travel and The Works and opposite Barclays Bank. Other major occupiers nearby include Superdrug, HSBC, Poundland, New Look, Costa Coffee and Nationwide BS.