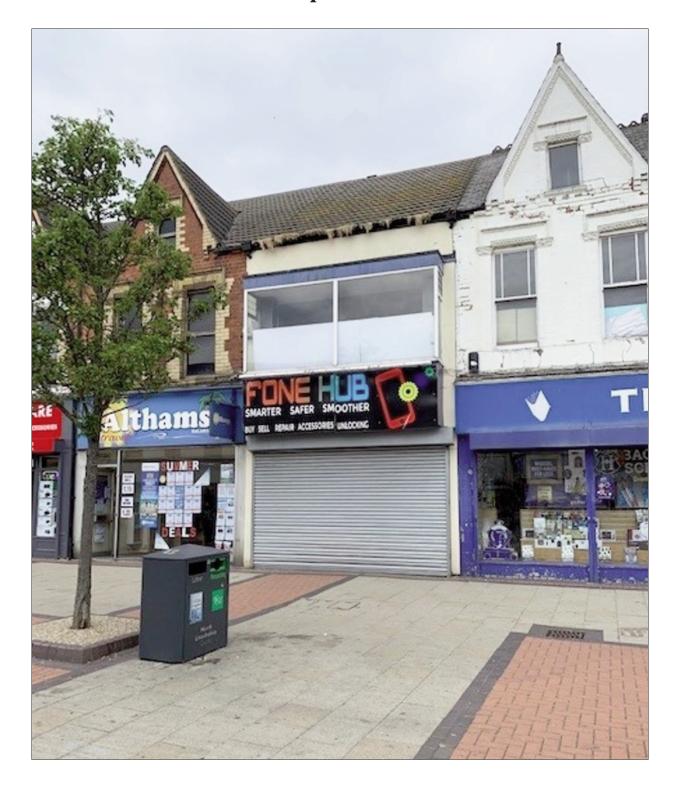

#### **Situation:**

The property is situated in a prime trading position fronting High Street, adjacent to Althams Travel and The Works and opposite Barclays Bank. Other major occupiers nearby include Superdrug, HSBC, Poundland, New Look, Costa Coffee and Nationwide BS.

## **Description:**

The property is a 2 storey terrace building of brick construction under a part pitched part flat roof constructed in the early 19th Century.

Tenure: Freehold

## **Tenancy:**

Leased to Mobile Traders Limited on a 5 year FRI Lease expiring 8 December 2024 at a rental £15,000 pa.