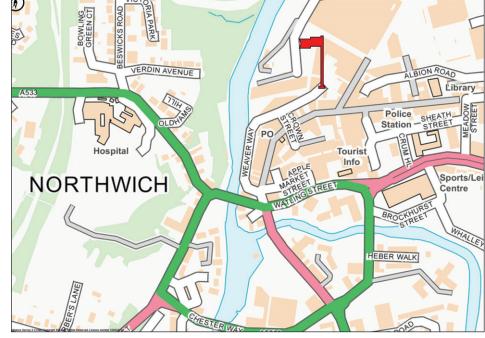

#### Location:

The Warehouse is located in the Weaver Way servicing area to Barons Quay Shopping Centre with excellent vehicular access and a short walk to the prime town centre retailing area.