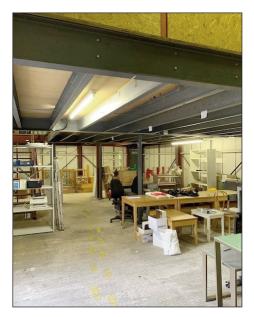

#### **Description:**

The premises are steel framed clad with profile coated metal sheeting with power floated ground floor and a timber first floor.

**Tenure:** Freehold

**Price:** Offers in the region of £250,000

#### Accommodation:

| Ground Floor:    | 1,475 sf |
|------------------|----------|
| Mezzanine Floor: | 1,144 sf |

Total:

2,619 sf 243.3m<sup>2</sup>)