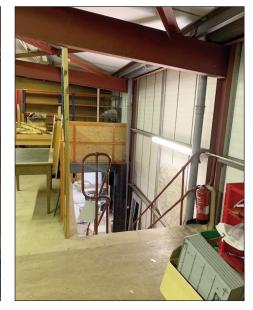

#### **Description:**

The premises are steel framed clad with profile coated metal sheeting with power floated ground floor and a timber first floor.

**Tenure:** Freehold

**Price:** Offers in the region of £250,000

#### Accommodation:

| Ground Floor:    | 1,475 sf |
|------------------|----------|
| Mezzanine Floor: | 1,144 sf |

Total:

2,619 sf 243.3m<sup>2</sup>)

#### **Outside:**

Dock level loading/parking with ramp accessway for DDA.