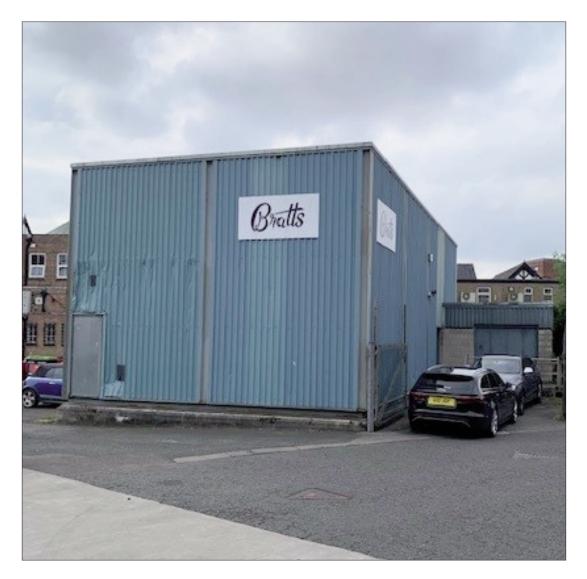

#### **Description:**

The premises are steel framed clad with profile coated metal sheeting with power floated ground floor and a timber first floor.

**Tenure:** Freehold

**Price:** Offers in the region of £250,000

#### Accommodation:

| Ground Floor:    | 1,475 sf |
|------------------|----------|
| Mezzanine Floor: | 1,144 sf |

Total:

2,619 sf 243.3m<sup>2</sup>)