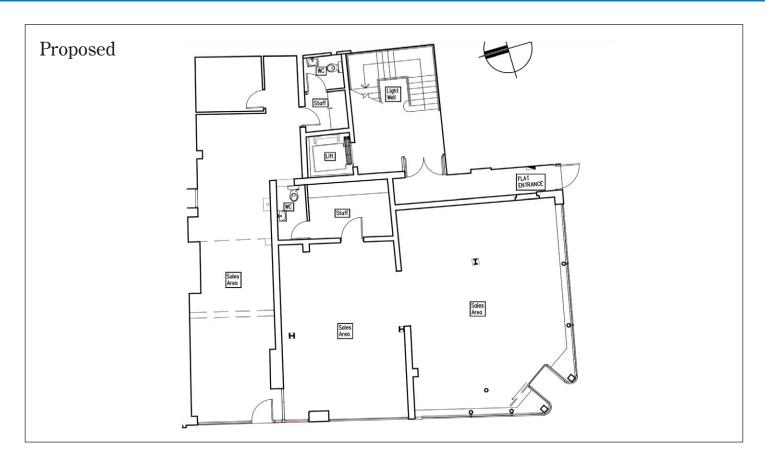

#### **Accommodation:**

Gross Frontage 54'

Store Depth 52'

Ground floor

Sales 2,637sq. ft (244. 98 sq.m)

1st/2nd floors

Sales 4,273 sq. ft (396. 97 sq.m)

Total: 6,910 sq. ft (641.95 sq.m)

#### Planning:

Planning: Application 22/3591/N consent given for the conversion of first and second upper floors to 4 individual flats. Copy of planning consent available from https://www.cheshireeast.gov.uk/planning/planning.aspx