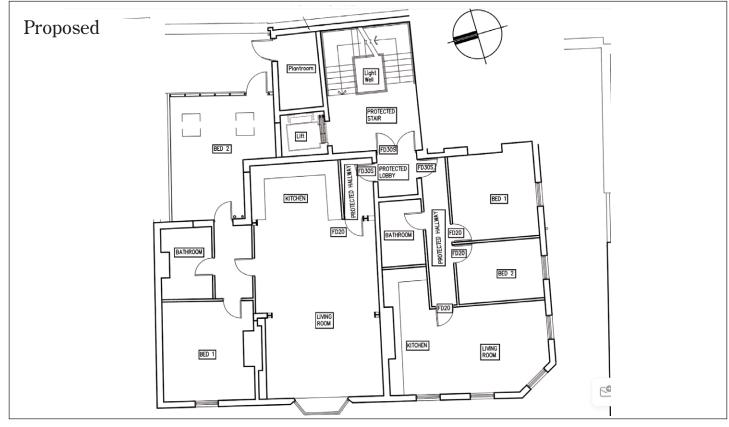

# FOR SALE MIXED USE DEVELOPMENT OPPORUNITY IN PRIME MARKET TOWN LOCATION

Planning consent for conversion of first and second upper floors to 4 individual flats. Total floor area of building 6,910 sq.ft. (641.95 sq.m)

#### Planning:

Planning: Application 22/3591/N consent given for the conversion of first and second upper floors to 4 individual flats. Copy of planning consent available from https://www.cheshireeast.gov.uk/planning/planning.aspx