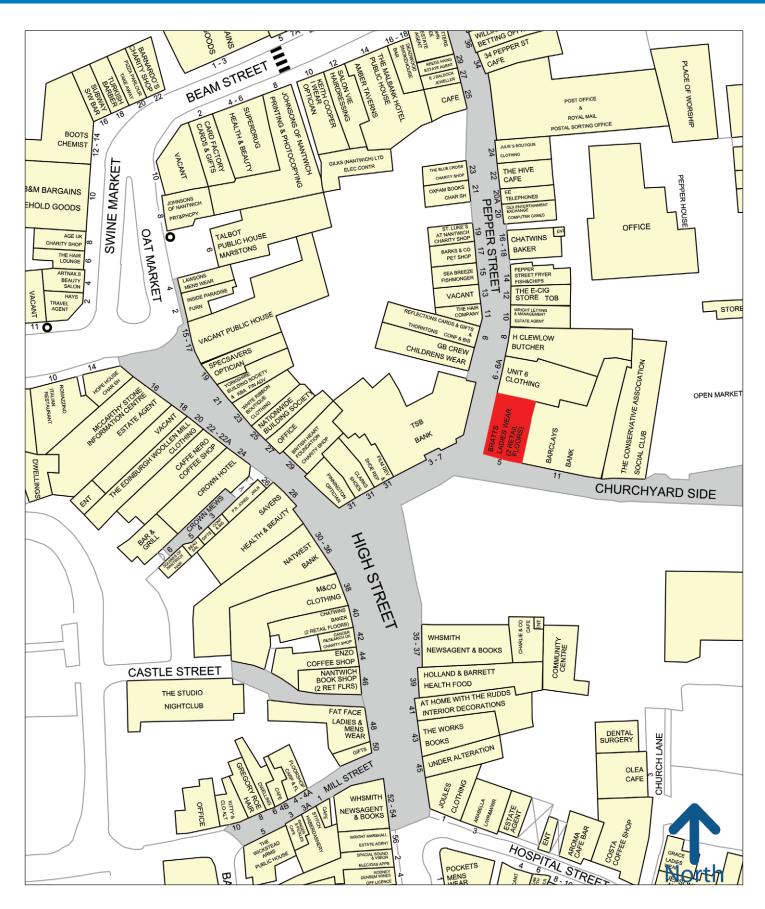

#### **Location:**

The retail unit is in the town of Nantwich, which boasts a population of 17,000 most famous for it being thriving market town with one of the highest concentrations of listed Tudor and Georgian buildings in England. Nantwich is ideally located in the south of Cheshire close to the M6 and A51 connecting to Chester.

#### **Situation:**

The property is situated on the pedestrianised Pepper Street connecting to High Street and Beam Street. The unit overlooks the Churchyard Side and is within the popular and thriving market town of Nantwich. The premises occupies a corner prime trading position with nearby traders including TSB Bank, Thorntons, Clarks plus numerous A5 and A3 users.