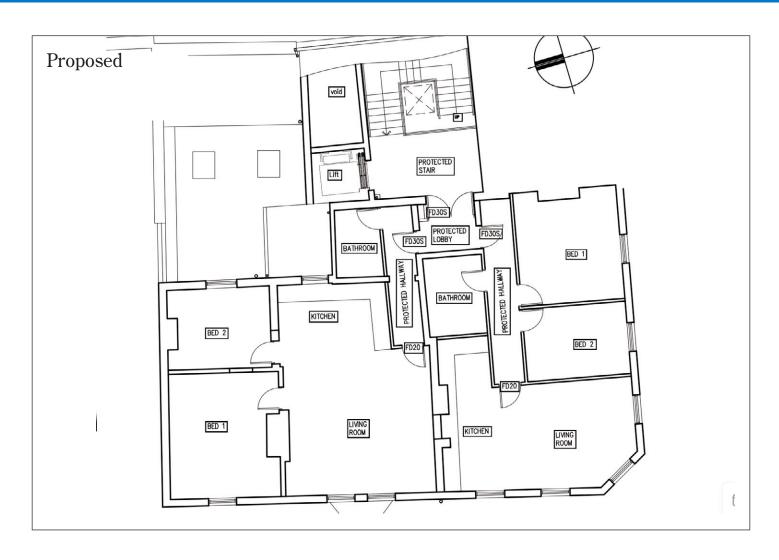

# FOR SALE MIXED USE DEVELOPMENT OPPORUNITY IN PRIME MARKET TOWN LOCATION

Planning consent for conversion of first and second upper floors to 4 individual flats. Total floor area of building 6,910 sq.ft. (641.95 sq.m)

#### Planning:

Planning: Application 22/3591/N consent given for the conversion of first and second upper floors to 4 individual flats. Copy of planning consent available from https://www.cheshireeast.gov.uk/planning/planning.aspx