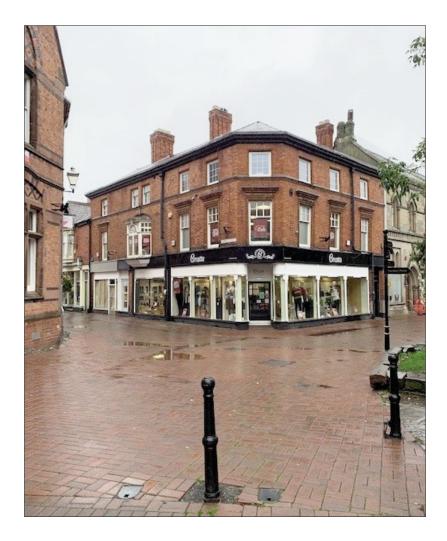

#### **Situation:**

The property is situated on the pedestrianised Pepper Street connecting to High Street and Beam Street. The unit overlooks the Churchyard Side and is within the popular and thriving market town of Nantwich. The premises occupies a corner prime trading position with nearby traders including TSB Bank, Thorntons, Clarks plus numerous A5 and A3 users.

#### **Accommodation:**

Gross Frontage 54'

Store Depth 52'

Ground floor

Sales 2,637sq. ft (244. 98 sq.m)

1st/2nd floors

Sales 4,273 sq. ft (396. 97 sq.m)

Total: 6,910 sq. ft (641.95 sq.m)