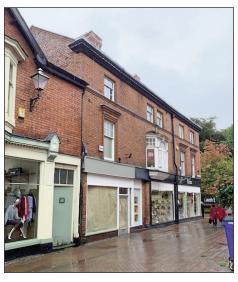

#### **Situation:**

The property is situated on the pedestrianised Pepper Street connecting to High Street and Beam Street. The unit overlooks the Churchyard Side and is within the popular and thriving market town of Nantwich. The premises occupies a corner prime trading position with nearby traders including TSB Bank, Thorntons, Clarks plus numerous A5 and A3 users.

#### **Accommodation:**

Gross Frontage 54'

Store Depth 52'

Ground floor

Sales 2,637sq. ft (244. 98 sq.m)

1st/2nd floors

Sales 4,273 sq. ft (396. 97 sq.m)

Total: 6,910 sq. ft (641.95 sq.m)