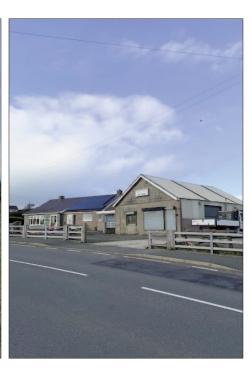

# COMMERCIAL PREMISES WITH LIVING ACCOMODATION SHORT TERM LET

Workshops
Concrete yard
3 bed bungalow
Garages
Total area 1.86 acres
Tenancy 2+ years

#### Workshops and Garages:

#### **Accommodation:**

Workshops Garages Sheds

GIA 2,017 sq.ft (187.38 sq.m)

Layout and site plan: Attached.

Total Area: 1.86 acres

**Services:** Mains electricity, water and sewerage. Oil Fired Central Heating