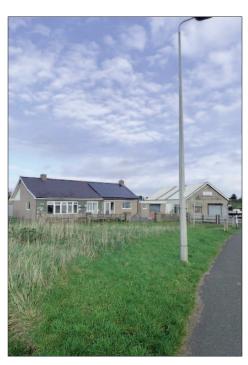

# COMMERCIAL PREMISES WITH LIVING ACCOMODATION SHORT TERM LET

Workshops
Concrete yard
3 bed bungalow
Garages
Total area 1.86 acres
Tenancy 2+ years

#### Location:

The workshop and yard are set in village of Mynytho with outstanding parallel views of the St Tudwalls islands and Hells Mouth. The rural village is located on the southern coast of the Llyn Peninsula set in an elevated position above Abersoch and Llanbedrog enjoying un-surpassed sea over Abersoch and views the surrounding coastline with the Cambrian Mountains visible on the far side of the bay.

#### **Accommodation:**

Entrance Hall Kitchen Sitting Room Bedroom 1 & En-suite Bedroom 2 Bedroom 3

Family bathroom

GIA: 1,620 sq.ft (151.4 sq.m)