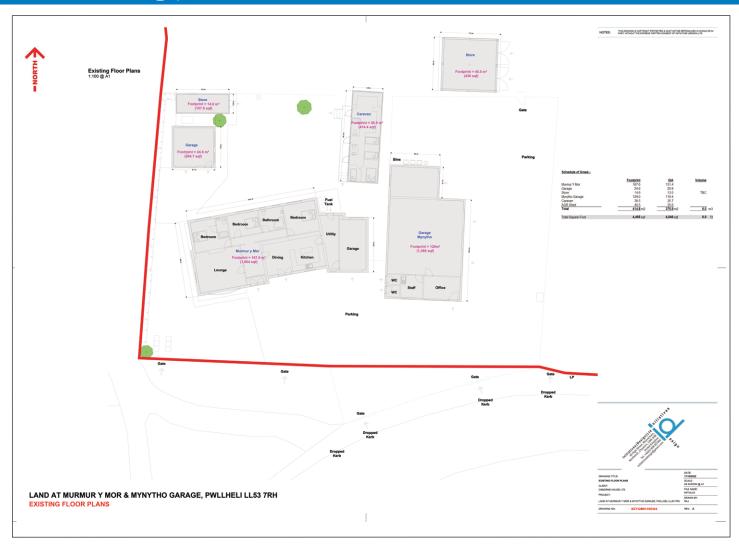

#### **Accommodation:**

Entrance Hall Kitchen Sitting Room Bedroom 1 & En-suite Bedroom 2 Bedroom 3

Family bathroom

GIA: 1,620 sq.ft (151.4 sq.m)

#### Workshops and Garages:

#### **Accommodation:**

Workshops Garages Sheds

GIA 2,017 sq.ft (187.38 sq.m)

Layout and site plan: Attached.

Total Area: 1.86 acres

**Services:** Mains electricity, water and sewerage. Oil Fired Central Heating