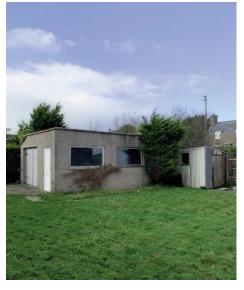

#### Workshops and Garages:

#### **Accommodation:**

Workshops Garages Sheds

GIA 2,017 sq.ft (187.38 sq.m)

Layout and site plan: Attached.

Total Area: 1.86 acres

**Services:** Mains electricity, water and sewerage. Oil Fired Central Heating