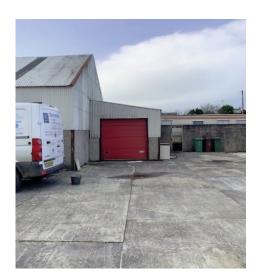

#### Workshops and Garages:

#### **Accommodation:**

Workshops Garages Sheds

GIA 2,017 sq.ft (187.38 sq.m)

Layout and site plan: Attached.

Total Area: 1.86 acres

**Services:** Mains electricity, water and sewerage. Oil Fired Central Heating