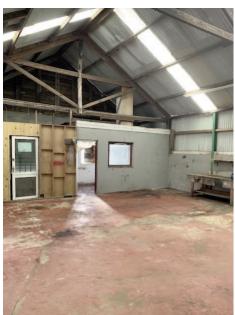

#### Workshops and Garages:

#### **Accommodation:**

Workshops Garages Sheds

GIA 2,017 sq.ft (187.38 sq.m)

Layout and site plan: Attached.

Total Area: 1.86 acres

**Services:** Mains electricity, water and sewerage. Oil Fired Central Heating