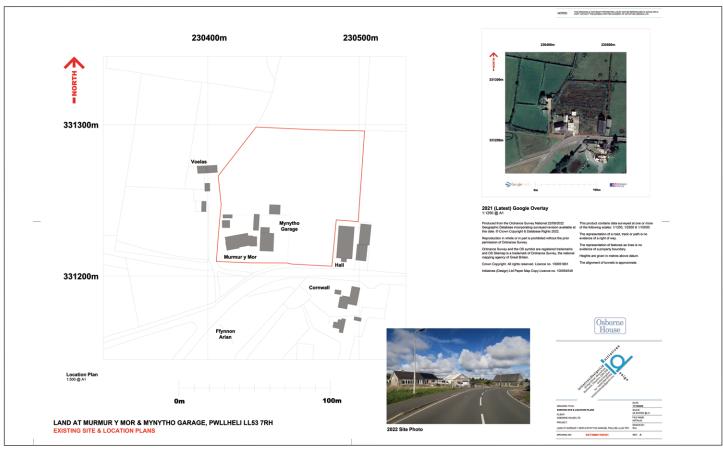

#### **Accommodation:**

Workshops Garages Sheds

GIA 2,017 sq.ft (187.38 sq.m)

Layout and site plan: Attached.

Total Area: 1.86 acres

**Services:** Mains electricity, water and sewerage. Oil Fired Central Heating