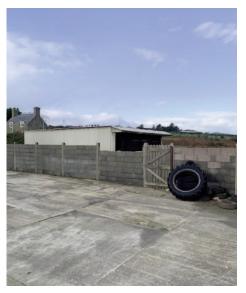

#### Workshops and Garages:

#### **Accommodation:**

Workshops Garages Sheds

GIA 2,017 sq.ft (187.38 sq.m)

Layout and site plan: Attached.

Total Area: 1.86 acres

**Services:** Mains electricity, water and sewerage. Oil Fired Central Heating