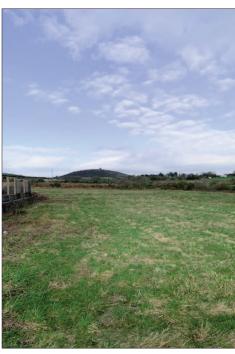

#### Location:

The workshop and yard are set in village of Mynytho with outstanding parallel views of the St Tudwalls islands and Hells Mouth. The rural village is located on the southern coast of the Llyn Peninsula set in an elevated position above Abersoch and Llanbedrog enjoying un-surpassed sea over Abersoch and views the surrounding coastline with the Cambrian Mountains visible on the far side of the bay.

#### **Accommodation:**

Workshops Garages Sheds

GIA 2,017 sq.ft (187.38 sq.m)

Layout and site plan: Attached.

Total Area: 1.86 acres

**Services:** Mains electricity, water and sewerage. Oil Fired Central Heating