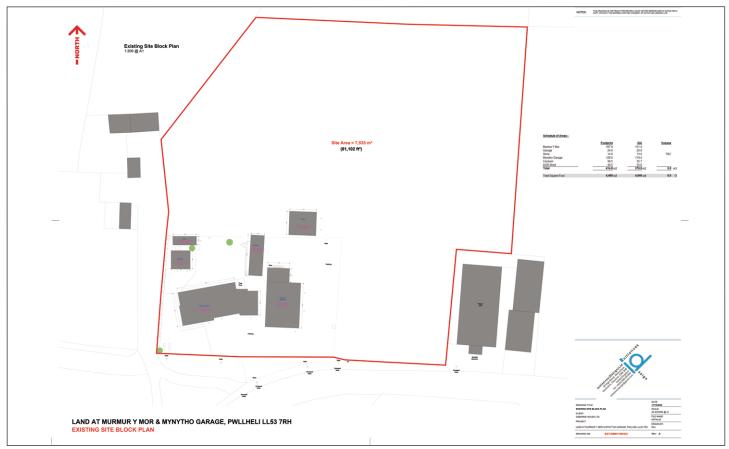

#### **Accommodation:**

Workshops Garages Sheds

GIA 2,017 sq.ft (187.38 sq.m)

Layout and site plan: Attached.

Total Area: 1.86 acres

**Services:** Mains electricity, water and sewerage. Oil Fired Central Heating