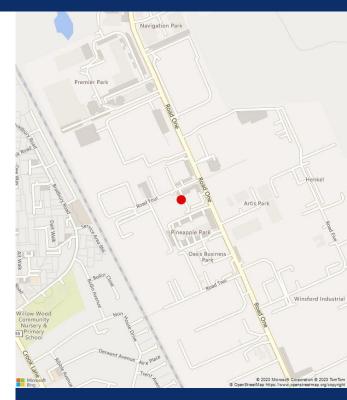

#### Location

The property is prominently located at the junction of Road One with Road Four on this well-established industrial estate.

Winsford Industrial Estate is located in the heart of Cheshire offering excellent transport links with the M6 motorway and major Aroads linking the estate with Merseyside, Chester and North Wales; it is the UK's first Green Business Park and has benefitted from significant environmental improvements (Source: Cheshire West & Chester Council).