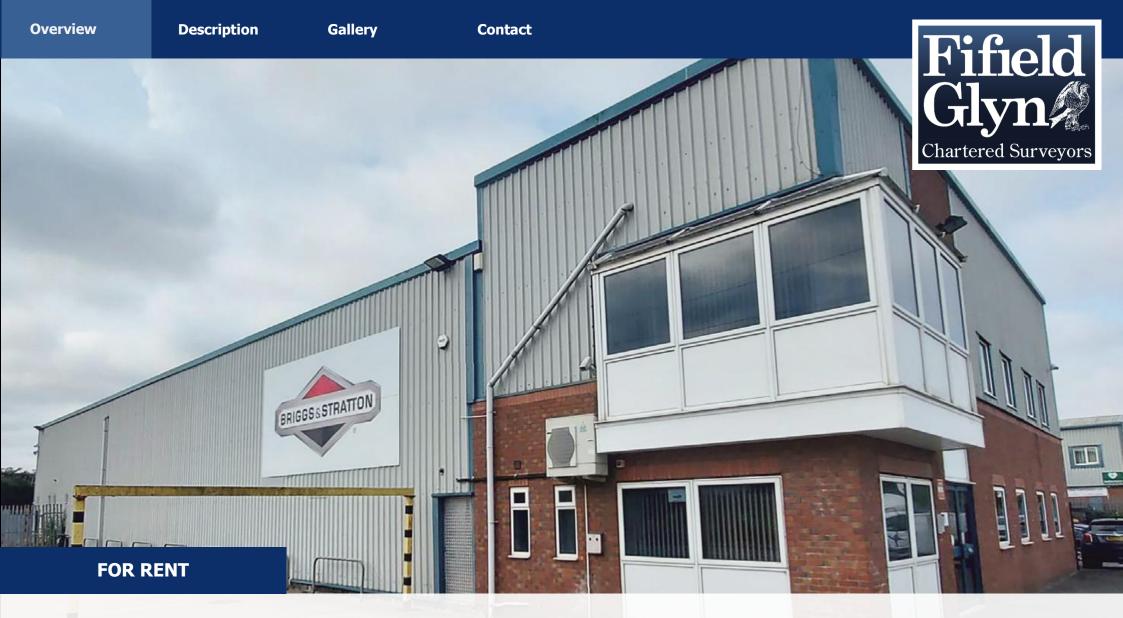

## Unit 1, Road Four, Winsford Industrial Estate, Winsford, Cheshire, CW7

#### Situation

A modern unit of steel portal frame construction having eaves of c.22'8" (6.9 metres), incorporating integral 2- storey offices to the front; there is an external parking / yard area. It has an overall site area of approximately 0.58 acre (0.24 hectare). Please note that the adjoining occupier has a right of way on foot and with or without vehicles to access the rear of their own premises, subject to contributing towards the cost of maintenance and repair according to use.