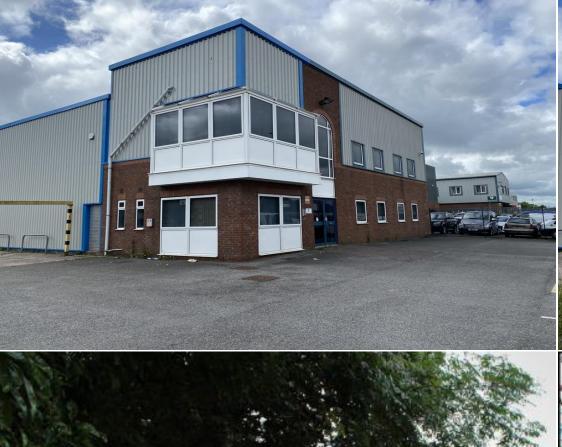

#### Situation

A modern unit of steel portal frame construction having eaves of c.22'8" (6.9 metres), incorporating integral 2- storey offices to the front; there is an external parking / yard area. It has an overall site area of approximately 0.58 acre (0.24 hectare). Please note that the adjoining occupier has a right of way on foot and with or without vehicles to access the rear of their own premises, subject to contributing towards the cost of maintenance and repair according to use.