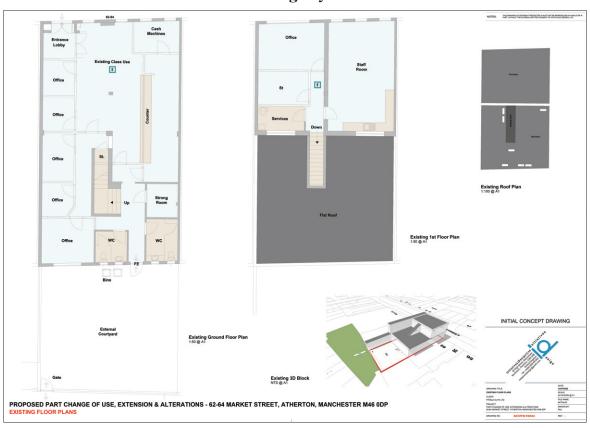

d A5 users.

#### **Accommodation:**

Ground floor 1,363.14 ft<sup>2</sup> (126.64 m<sup>2</sup>)

First floor 735.17 ft<sup>2</sup> (68.3 m<sup>2</sup>)

Total: 2,098.31 ft<sup>2</sup> (194.93 m<sup>2</sup>)

**Rateable Value:** £17,750 2023/2024 49.9p

#### EPC:

Available on request.

#### **Lease Terms:**

10-year FRI Lease at £18,000 pa.

#### **Freehold Price:**

Offers over £200,000

#### **Legal Costs:**

Each party is to be responsible for payment of their own legal costs incurred.

#### VAT:

Not applicable.

### **Inspection:**

Lucy Warriner Lucy.warriner@fifieldglyn.com Mobile: 07903 092 763

## **Surveyor:**

John G. Fifield FRICS John.fifield@fifieldglyn.com Mobile: 07970 723 522

## SUBJECT TO LEASE JGF/VGM/MARCH2023











# www.fifieldglyn.com

# **Existing Layout**



# **Proposed Concept Floor Plan**