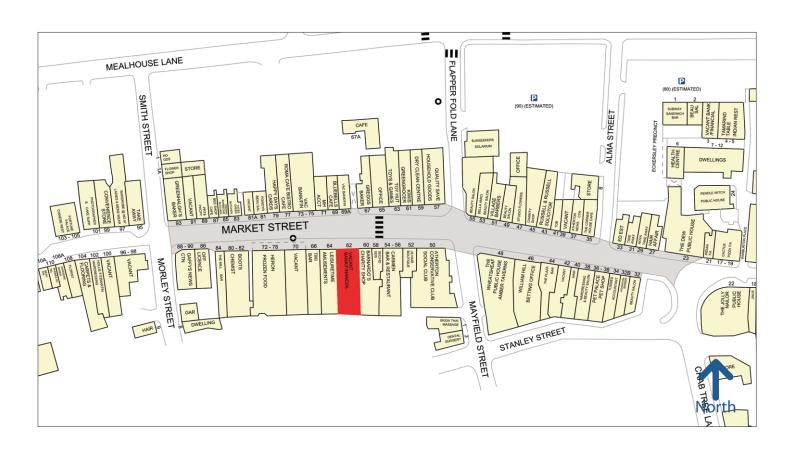

#### Location:

The retail premises is located on Market Street in the centre of Atherton. Atherton is in the borough of Wigan, in Greater Manchester. The town boasts a population of 22,000.

## **Situation:**

The property is situated in a parade of shops on Market Street a few minutes

drive from the A577 the main road to the M6 and outter areas. Local occupiers include Boots the Pharmacy, Tesco Supermarket, independent retailers plus numerous A3 and A5 users.