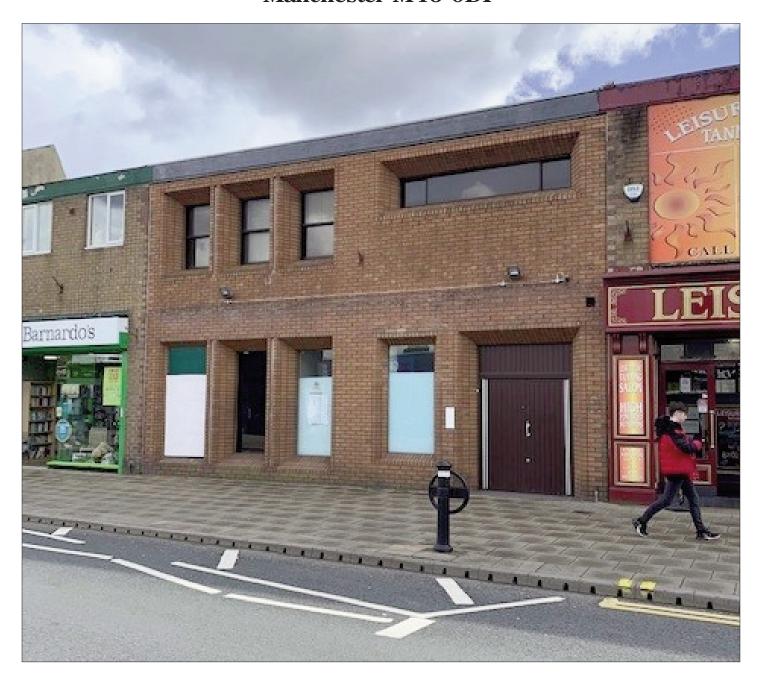

# 62 Market Street, Atherton Manchester M46 0DP

# DEVELOPMENT POTENTIAL HIGH STREET RETAIL/BUSINESS PREMISES

Totalling 2,098.31 sq.ft (194.93 sq.m)

TO LET OR FOR SALE

#### **Accommodation:**

Ground floor 1,363.14 ft<sup>2</sup> (126.64 m<sup>2</sup>)

First floor 735.17 ft<sup>2</sup> (68.3 m<sup>2</sup>)

Total: 2,098.31 ft<sup>2</sup> (194.93 m<sup>2</sup>)

**Rateable Value:** £17,750 2023/2024 49.9p