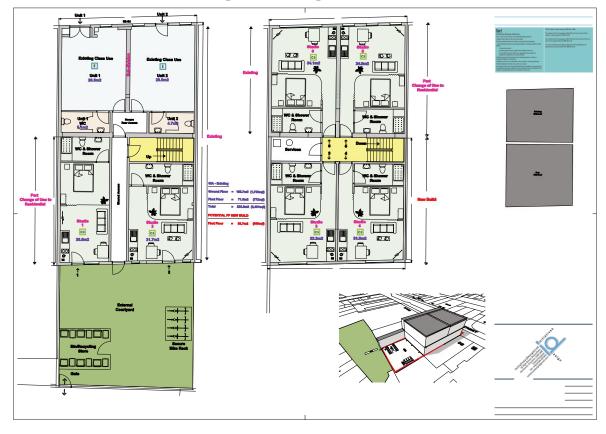

# DEVELOPMENT POTENTIAL HIGH STREET RETAIL/BUSINESS PREMISES

Totalling 2,098.31 sq.ft (194.93 sq.m)

TO LET OR FOR SALE

#### **Accommodation:**

Ground floor 1,363.14 ft<sup>2</sup> (126.64 m<sup>2</sup>)

First floor 735.17 ft<sup>2</sup> (68.3 m<sup>2</sup>)

Total: 2,098.31 ft<sup>2</sup> (194.93 m<sup>2</sup>)

**Rateable Value:** £17,750 2023/2024 49.9p

# **Existing Layout**

# **Proposed Concept Floor Plan**