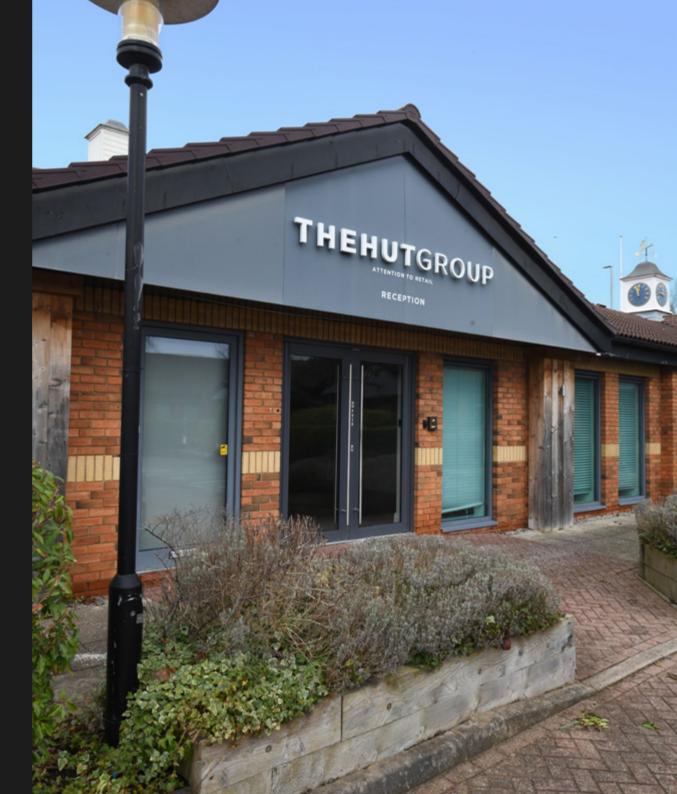

# SITUATION AND DESCRIPTION

The Stables is located on Gadbrook Road, a fully refurbished self contained office building situated on Gadbrook Park, Nr. Northwich in the "Heart of Cheshire".

Other occupiers on Gadbrook Park include Barclays Bank, Weaver Vale Housing Trust, The Hut.com, Chrysalis Day Nursery, Roberts Bakery and Café Arabica. The 85-acre Business Park fronts the A556 (Manchester-Chester) dual carriageway, giving direct access to Junctions 18 and 19 of the M6 (5 minutes' drive) and a drive time of 20 minutes to both Manchester Airport and Crewe Station, with a direct mainline service to London Euston (2 hours).