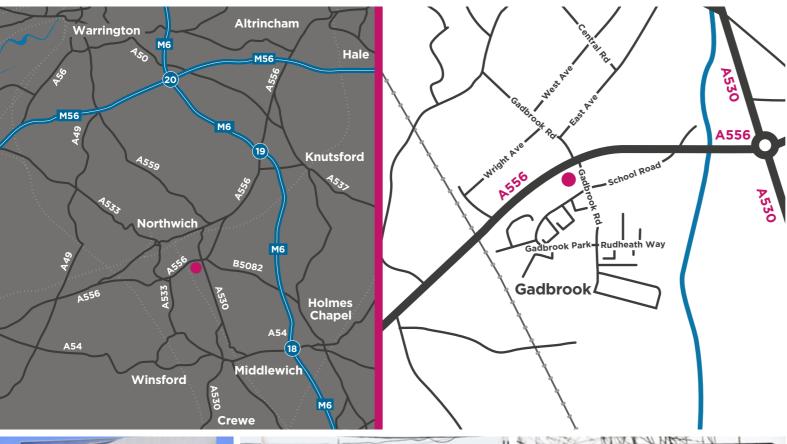

# SITUATION AND DESCRIPTION

The Stables is located on Gadbrook Road, a fully refurbished self contained office building situated on Gadbrook Park, Nr. Northwich in the "Heart of Cheshire".

Other occupiers on Gadbrook Park include Barclays Bank, Weaver Vale Housing Trust, The Hut.com, Chrysalis Day Nursery, Roberts Bakery and Café Arabica. The 85-acre Business Park fronts the A556 (Manchester-Chester) dual carriageway, giving direct access to Junctions 18 and 19 of the M6 (5 minutes' drive) and a drive time of 20 minutes to both Manchester Airport and Crewe Station, with a direct mainline service to London Euston (2 hours).