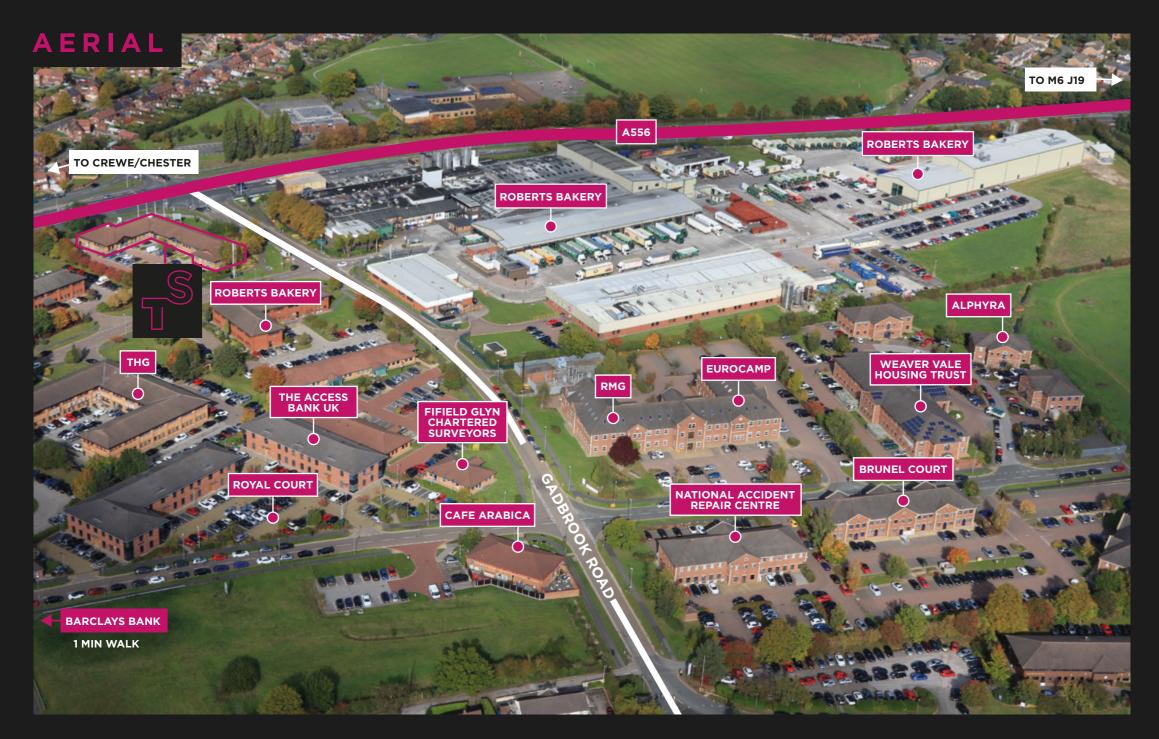

# SITUATION AND DESCRIPTION

The Stables is located on Gadbrook Road, a fully refurbished self contained office building situated on Gadbrook Park, Nr. Northwich in the "Heart of Cheshire".

Other occupiers on Gadbrook Park include Barclays Bank, Weaver Vale Housing Trust, The Hut.com, Chrysalis Day Nursery, Roberts Bakery and Café Arabica. The 85-acre Business Park fronts the A556 (Manchester-Chester) dual carriageway, giving direct access to Junctions 18 and 19 of the M6 (5 minutes' drive) and a drive time of 20 minutes to both Manchester Airport and Crewe Station, with a direct mainline service to London Euston (2 hours).