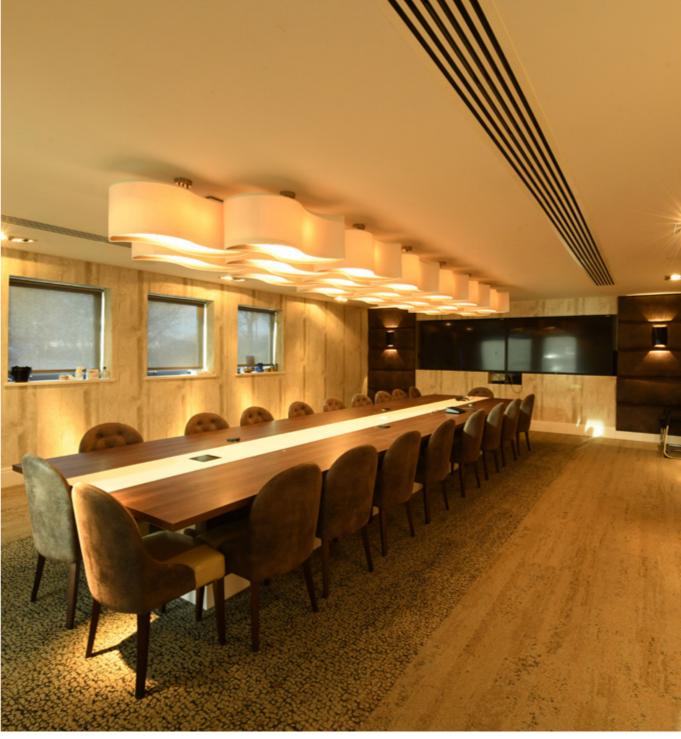

# **SPECIFICATION**

The property has recently been fully refurbished to a high specification which includes the following:

- Feature Entrance
- Raised Floors and Fully Carpeted Throughout
- Kitchen Facilities
- Mixture of Open Plan and Cellular Offices
- Suspended Ceiling with LG7 compliant Light Fittings
- Air Conditioning
- Male / Female and Disabled WC Facilities
- Gas-Fired Central Heating System
- Double Glazed Windows
- DDA compliant platform lift
- Intruder Alarm
- On site parking