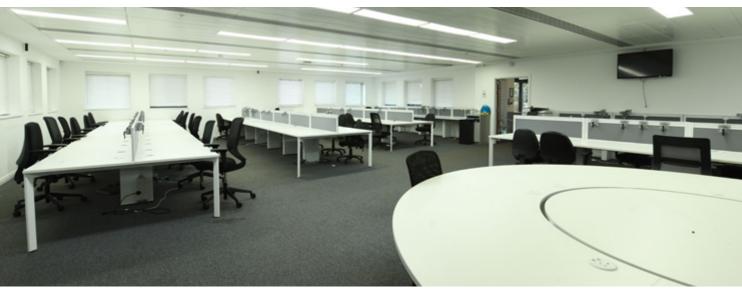

# **ACCOMMODATION**

The self-contained office provides the following net accommodation:

Whole Building

947.6 sq m

10,200 sq ft

# **SPECIFICATION**

The property has recently been fully refurbished to a high specification which includes the following:

- Feature Entrance
- Raised Floors and Fully Carpeted Throughout
- Kitchen Facilities
- Mixture of Open Plan and Cellular Offices
- Suspended Ceiling with LG7 compliant Light Fittings
- Air Conditioning
- Male / Female and Disabled WC Facilities
- Gas-Fired Central Heating System
- Double Glazed Windows
- DDA compliant platform lift
- Intruder Alarm
- On site parking