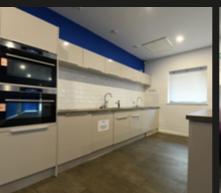

# **SPECIFICATION**

The property has recently been fully refurbished to a high specification which includes the following:

- Feature Entrance
- Raised Floors and Fully Carpeted Throughout
- Kitchen Facilities
- Mixture of Open Plan and Cellular Offices
- Suspended Ceiling with LG7 compliant Light Fittings
- Air Conditioning
- Male / Female and Disabled WC Facilities
- Gas-Fired Central Heating System
- Double Glazed Windows
- DDA compliant platform lift
- Intruder Alarm
- On site parking