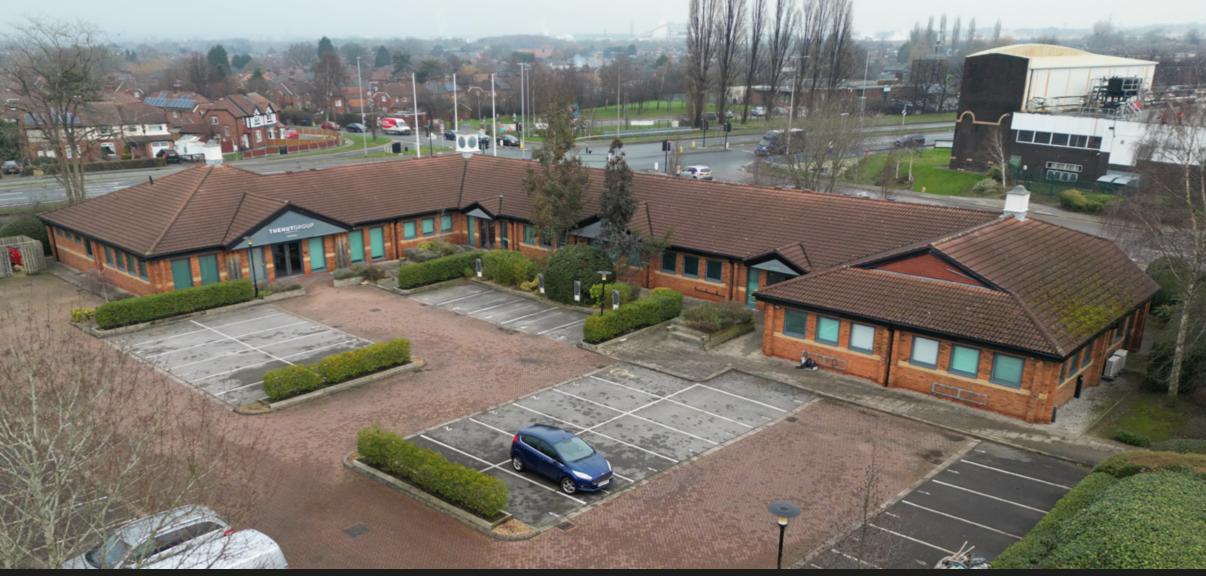

# SITUATION AND DESCRIPTION

The Stables is located on Gadbrook Road, a fully refurbished self contained office building situated on Gadbrook Park, Nr. Northwich in the "Heart of Cheshire".

Other occupiers on Gadbrook Park include Barclays Bank, Weaver Vale Housing Trust, The Hut.com, Chrysalis Day Nursery, Roberts Bakery and Café Arabica. The 85-acre Business Park fronts the A556 (Manchester-Chester) dual carriageway, giving direct access to Junctions 18 and 19 of the M6 (5 minutes' drive) and a drive time of 20 minutes to both Manchester Airport and Crewe Station, with a direct mainline service to London Euston (2 hours).

# **ACCOMMODATION**

The self-contained office provides the following net accommodation:

Whole Building

947.6 sq m

10,200 sq ft