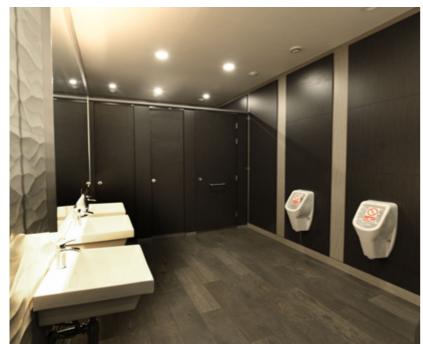

# **SPECIFICATION**

The property has recently been fully refurbished to a high specification which includes the following:

- Feature Entrance
- Raised Floors and Fully Carpeted Throughout
- Kitchen Facilities
- Mixture of Open Plan and Cellular Offices
- Suspended Ceiling with LG7 compliant Light Fittings
- Air Conditioning
- Male / Female and Disabled WC Facilities
- Gas-Fired Central Heating System
- Double Glazed Windows
- DDA compliant platform lift
- Intruder Alarm
- On site parking