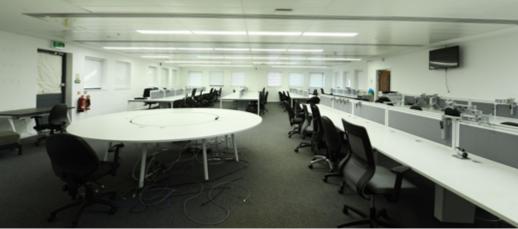

# **ACCOMMODATION**

The self-contained office provides the following net accommodation:

Whole Building

947.6 sq m

10,200 sq ft

# **SPECIFICATION**

The property has recently been fully refurbished to a high specification which includes the following:

- Feature Entrance
- Raised Floors and Fully Carpeted Throughout
- Kitchen Facilities
- Mixture of Open Plan and Cellular Offices
- Suspended Ceiling with LG7 compliant Light Fittings
- Air Conditioning
- Male / Female and Disabled WC Facilities
- Gas-Fired Central Heating System
- Double Glazed Windows
- DDA compliant platform lift
- Intruder Alarm
- On site parking