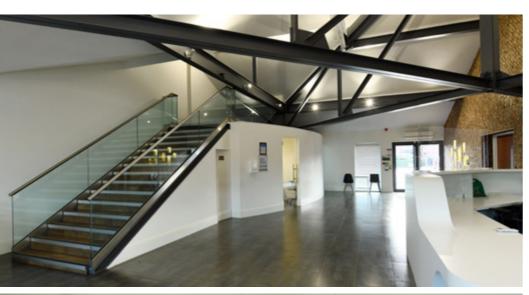

# SITUATION AND DESCRIPTION

The Stables is located on Gadbrook Road, a fully refurbished self contained office building situated on Gadbrook Park, Nr. Northwich in the "Heart of Cheshire".

Other occupiers on Gadbrook Park include Barclays Bank, Weaver Vale Housing Trust, The Hut.com, Chrysalis Day Nursery, Roberts Bakery and Café Arabica. The 85-acre Business Park fronts the A556 (Manchester-Chester) dual carriageway, giving direct access to Junctions 18 and 19 of the M6 (5 minutes' drive) and a drive time of 20 minutes to both Manchester Airport and Crewe Station, with a direct mainline service to London Euston (2 hours).

# **SPECIFICATION**

The property has recently been fully refurbished to a high specification which includes the following:

- Feature Entrance
- Raised Floors and Fully Carpeted Throughout
- Kitchen Facilities
- Mixture of Open Plan and Cellular Offices
- Suspended Ceiling with LG7 compliant Light Fittings
- Air Conditioning
- Male / Female and Disabled WC Facilities
- Gas-Fired Central Heating System
- Double Glazed Windows
- DDA compliant platform lift
- Intruder Alarm
- On site parking