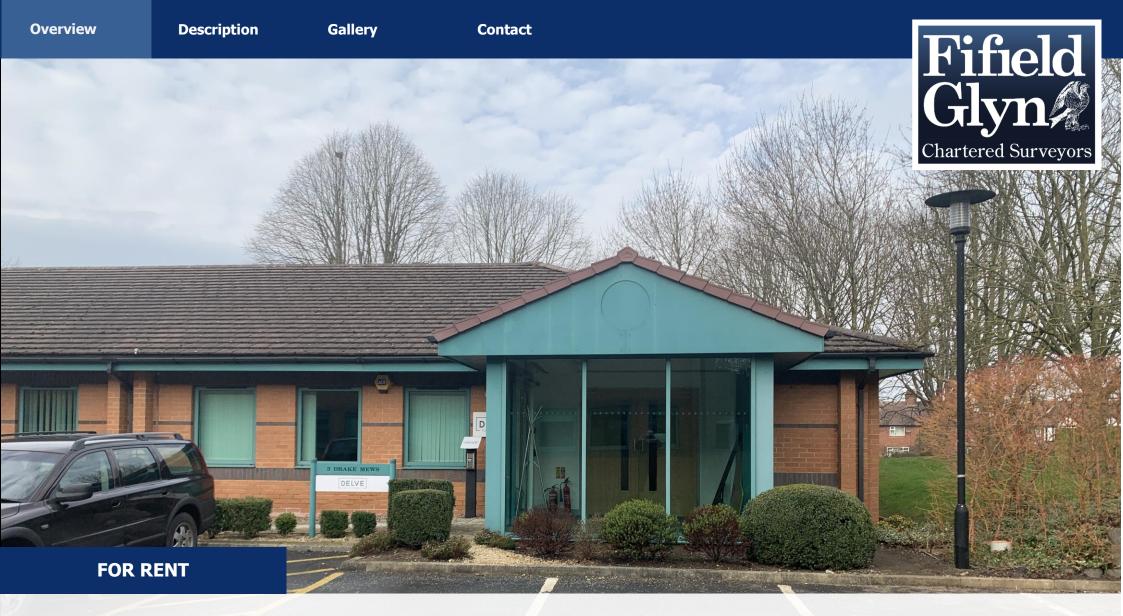

## 3 Drake Mews, Gadbrook Park, Northwich, Cheshire, CW9 7XF

### £ 22,500 Per Annum

1,500 Sq Ft (139.35 Sq M)

- ✓ Business Park in the Heart of Cheshire
- ✓ Fitted-out to a High Standard

- ✓ 7 Car Park Spaces
- Door Entry Control System

Gallery

#### Description

The property comprises no.3 Drake Mews, a modern, single storey self contained office development with 7 car spaces situated on Gadbrook Park, a 450,000 sq.ft. Business Park in the "Heart of Cheshire".

No. 3 Drake Mews offers an excellent opportunity to occupy a modern fully-fitted self-contained office with on-site car parking.