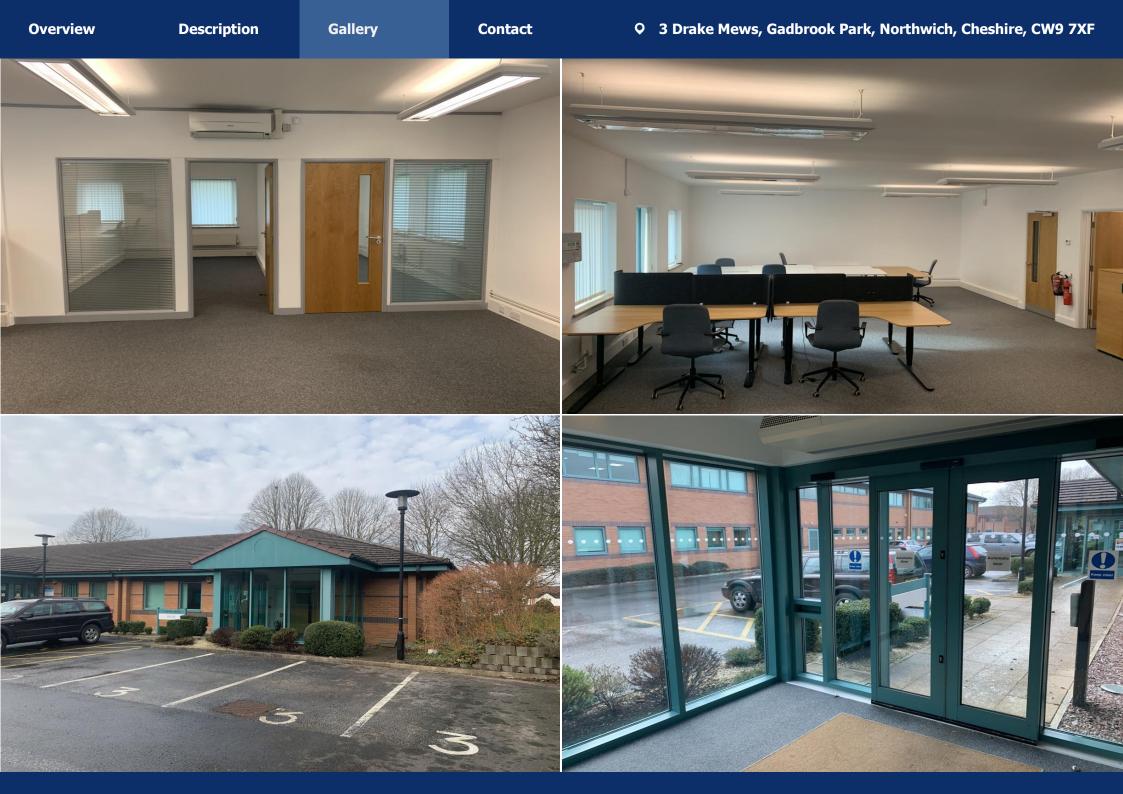

#### Situation

The office is fitted-out to a high standard which includes:

Feature Entrance/Reception

Large open plan office plus no.2 Individual offices/meeting rooms

Plastered ceiling with feature suspended light fittings

Fully carpeted

Perimeter data trunking plus cabling

Gas-fired central heating system

Fully fitted kitchen

Door entry control and intruder alarm

Male and female WC facilities

#### Description

The property comprises no.3 Drake Mews, a modern, single storey self contained office development with 7 car spaces situated on Gadbrook Park, a 450,000 sq.ft. Business Park in the "Heart of Cheshire".