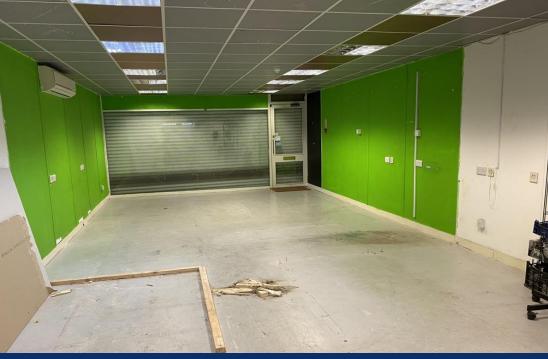

# **Description**

A prominent retail unit, positioned at the end of an established parade of shops on Edleston Road.

#### **Accommodation**

| Area               | Sq M  | Sq Ft |
|--------------------|-------|-------|
| Gross Frontage     | 57    | 5.33  |
| Internal Width     | 54    | 5     |
| Shop Depth         | 109   | 10.12 |
| <b>Built Depth</b> | 132   | 12.27 |
| Sales              | 548   | 50.91 |
| Store              | 23    | 2.13  |
| TOTAL              | 56.39 | 607   |