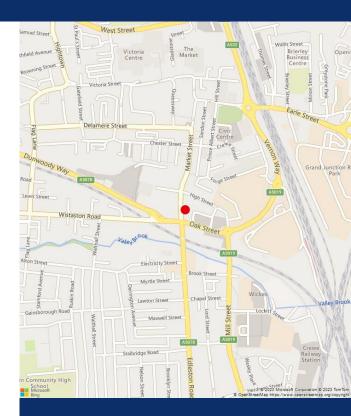

## **Situation**

The retail unit faces the busy Edleston Road close to the junction with High Street and interface with Market Street with gateway access to the town centre which benefits from a significant number of passing vehicles.