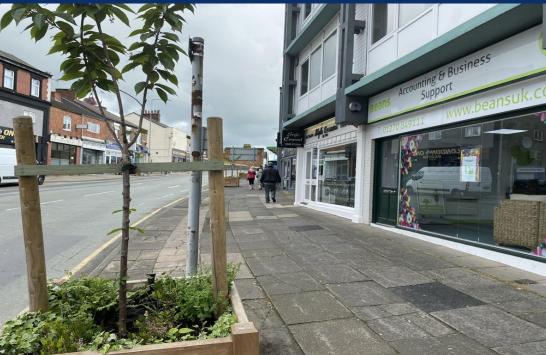

## **Situation**

The retail unit faces the busy Edleston Road close to the junction with High Street and interface with Market Street with gateway access to the town centre which benefits from a significant number of passing vehicles.

# **Description**

A prominent retail unit, positioned at the end of an established parade of shops on Edleston Road.