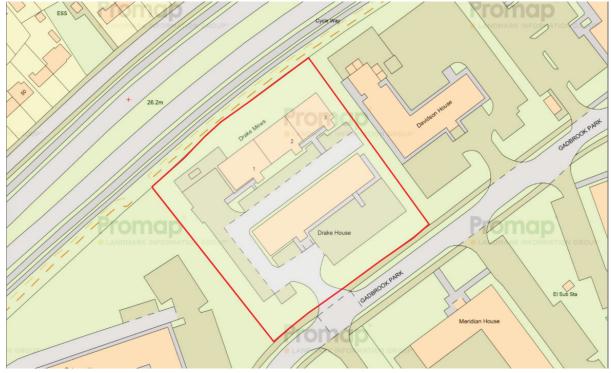

#### **Description:**

The buildings comprise 1x 2 storey and 3 single storey purpose-built office buildings constructed pf brick with pitched tile covered roofs and were erected in the 1980's/1990s. They extend to 17,000 sq. ft together with 82 car spaces on a 1.5 acre site as shown on the attached Promap.