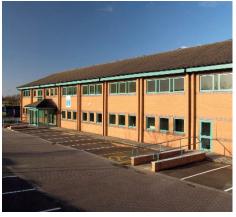

### **Situation:**

The Ground Rents are secured on Drake House and Drake Mews on Gadbrook Park, which is a Business Park on the outskirts of Northwich, Occupiers include The Hut Group, Roberts Bakery, Poole Alcock Solicitors, WR Partners Accountants, Weaver Vale Housing Association.

#### **Description:**

The buildings comprise 1x 2 storey and 3 single storey purpose-built office buildings constructed pf brick with pitched tile covered roofs and were erected in the 1980's/1990s. They extend to 17,000 sq. ft together with 82 car spaces on a 1.5 acre site as shown on the attached Promap.