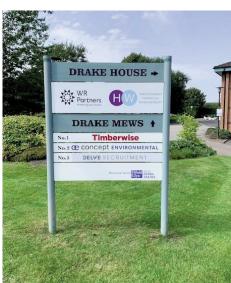

### **Situation:**

The Ground Rents are secured on Drake House and Drake Mews on Gadbrook Park, which is a Business Park on the outskirts of Northwich, Occupiers include The Hut Group, Roberts Bakery, Poole Alcock Solicitors, WR Partners Accountants, Weaver Vale Housing Association.