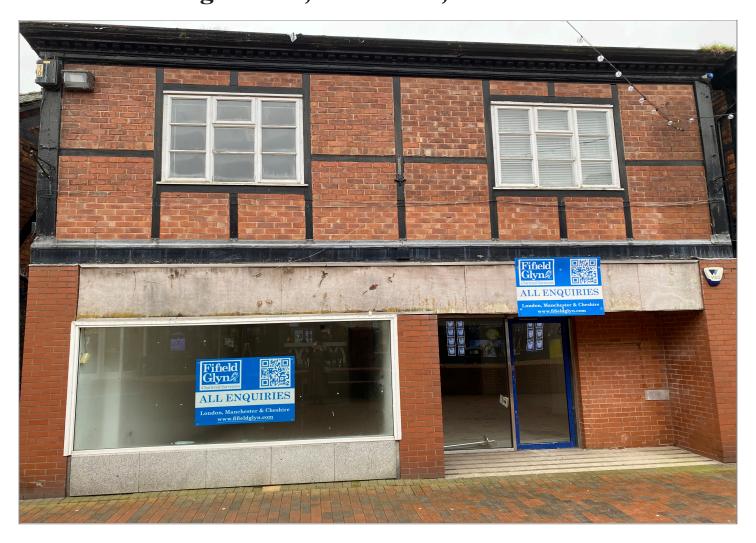

# PRIME RETAIL PREMISES 54 - 56 High Street, Northwich, Cheshire CW9 5BE

Opposite McDonalds and next to The Post Office

#### **Situation:**

These prominent good sized premises are located in a prime trading position opposite McDonalds and next to Post Office. Other occupiers nearby include Barclays Bank, Lloyds Bank Specsavers, Coulby Conduct Estate Agents, HD Travel, Butters John Bee Estate Agents.