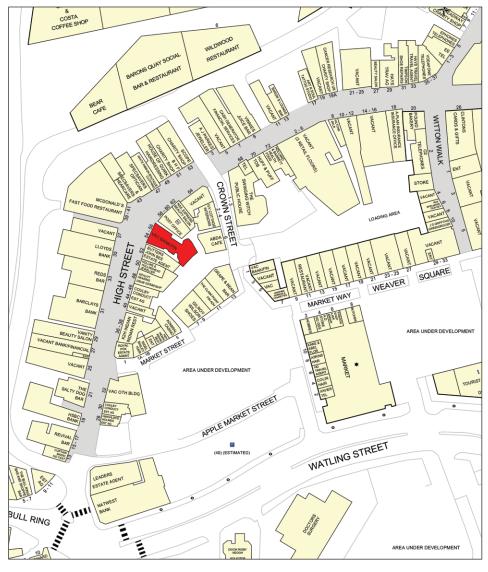

#### **Situation:**

These prominent good sized premises are located in a prime trading position opposite McDonalds and next to Post Office. Other occupiers nearby include Barclays Bank, Lloyds Bank Specsavers, Coulby Conduct Estate Agents, HD Travel, Butters John Bee Estate Agents.