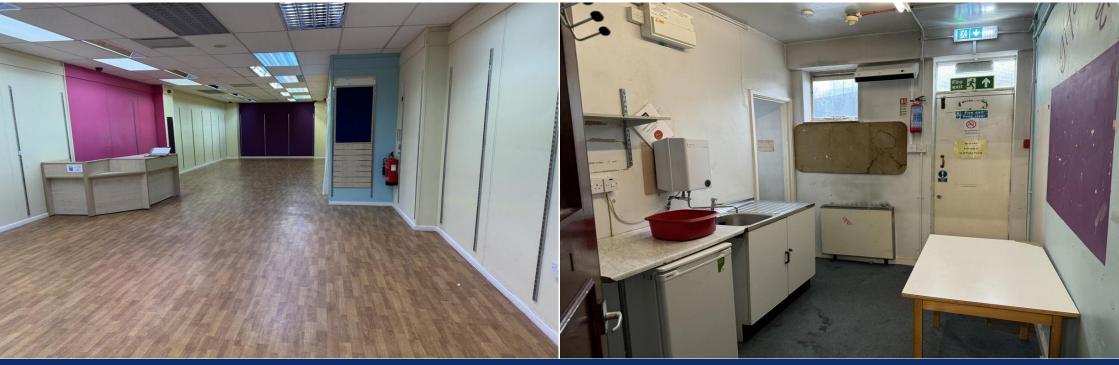

## **Description**

The premises comprise a 2 Storey retail unit with ground floor sales area and first floor storage and staff areas. Serving is to the rear.