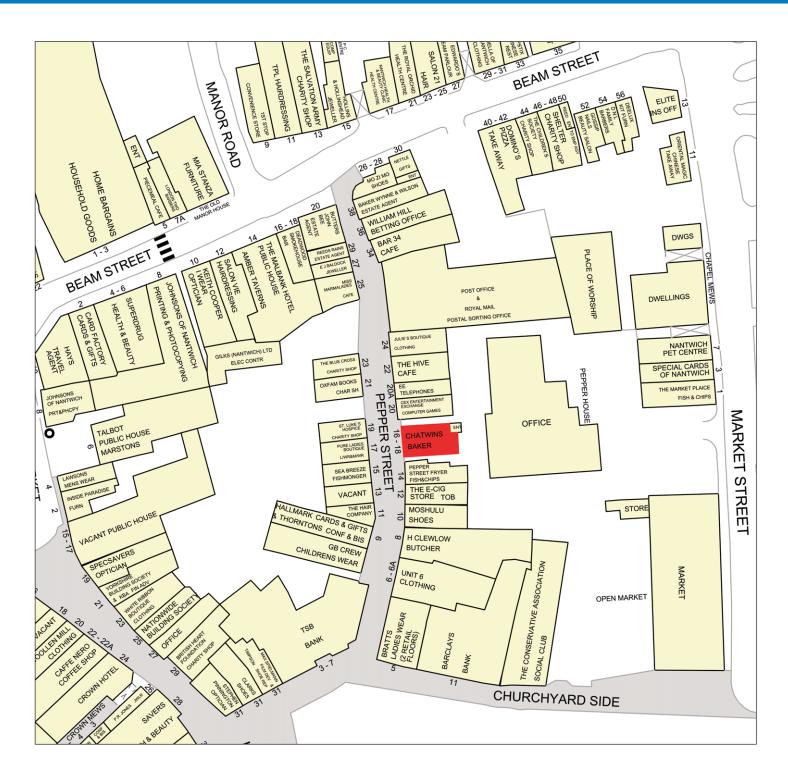

#### **Situation:**

The property is ideally situated in the town centre on Pepper Street, a pedestrianised zone that creates a very high footfall. The property benefits from a prominent trading position and is surrounded by independent stores