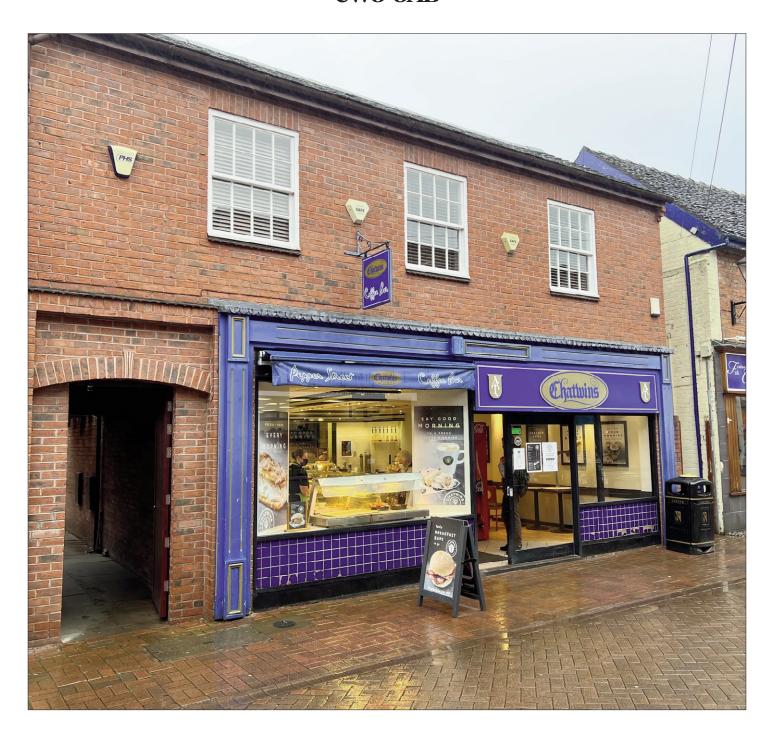

# 16-18 Pepper Street, Nantwich, Cheshire CW5 5AB

# LEASE FOR SALE PRIME HIGH STREET RETAIL UNIT

Totalling 958 sq.ft (89 sq.m)

#### **Situation:**

The property is ideally situated in the town centre on Pepper Street, a pedestrianised zone that creates a very high footfall. The property benefits from a prominent trading position and is surrounded by independent stores