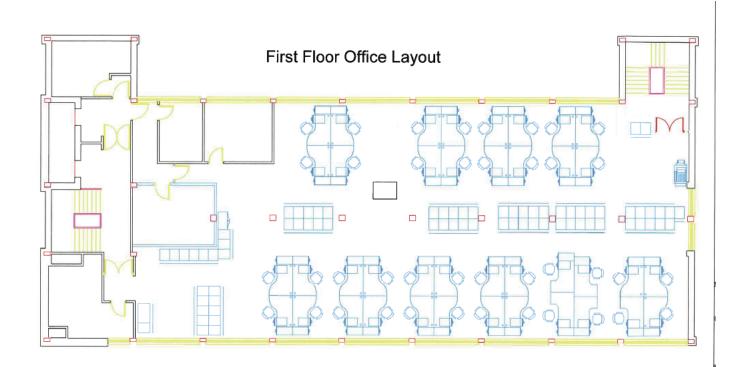

Possible layout below:

#### **Accommodation:**

22,500 sq ft (2,090m²) Net

Plus 21 car spaces as shown on the attached floor plan.