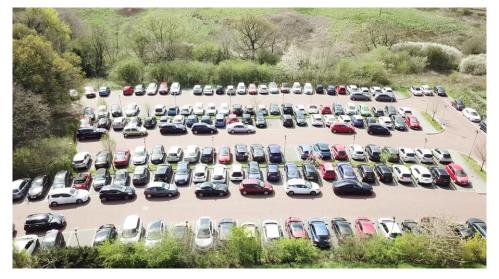

# **Description:**

The land is tarmacked and lined out for 156 car spaces with controlled access. There is room for an additional 95 spaces, if required. Total 251 car spaces. However, this land is ideal for secure open storage.