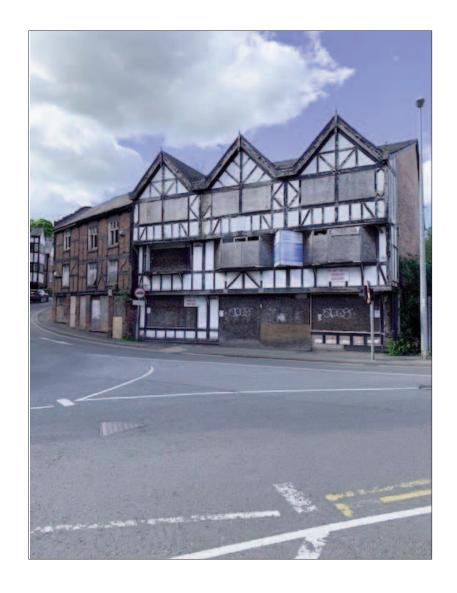

## **Situation and Description:**

The three properties are (red, orange and blue on plan) now derelict but located close to Town Bridge at the junction of Winnington Street and Castle Street and close to the River Weaver.