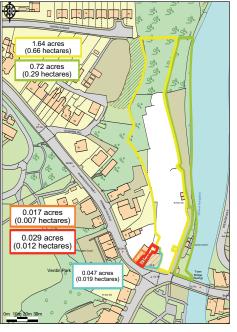

The buildings form part of a large site four ownerships extending to about 2.45 acres (0.99 hectares).

### SUBJECT TO CONTRACT JGF/JRB3808/NOV22

**Ownership Plan** 

**Possible Scheme** 

Northwich Area Flood Risk Assessment