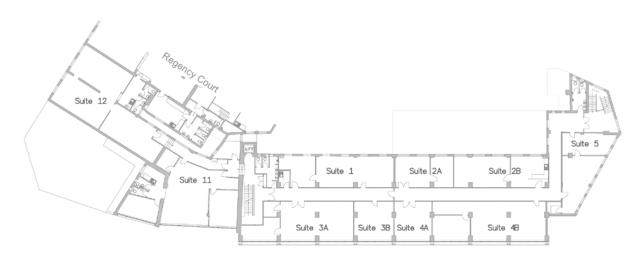

### LEARN MORE ABOUT OUR OFFICE SUITE SIZES

Gross internal areas (includes partition walls, excludes structural pillars and walls, entrance doorway and bounding walls)

| FIRST FLOOR  |       |                                                                                                                                                                                                                                                                                                                                                                                                                                                                                                                                                                                                                                                                                                                                                                                                                                                                                                                                                                                                                                                                                                                                                                                                                                                                                                                                                                                                                                                                                                                                                                                                                                                                                                                                                                                                                                                                                                                                                                                                                                                                                                                                |                                         |
|--------------|-------|--------------------------------------------------------------------------------------------------------------------------------------------------------------------------------------------------------------------------------------------------------------------------------------------------------------------------------------------------------------------------------------------------------------------------------------------------------------------------------------------------------------------------------------------------------------------------------------------------------------------------------------------------------------------------------------------------------------------------------------------------------------------------------------------------------------------------------------------------------------------------------------------------------------------------------------------------------------------------------------------------------------------------------------------------------------------------------------------------------------------------------------------------------------------------------------------------------------------------------------------------------------------------------------------------------------------------------------------------------------------------------------------------------------------------------------------------------------------------------------------------------------------------------------------------------------------------------------------------------------------------------------------------------------------------------------------------------------------------------------------------------------------------------------------------------------------------------------------------------------------------------------------------------------------------------------------------------------------------------------------------------------------------------------------------------------------------------------------------------------------------------|-----------------------------------------|
| Suite        | Sq Ft | Rent Per Month Inclusive of Service Charge                                                                                                                                                                                                                                                                                                                                                                                                                                                                                                                                                                                                                                                                                                                                                                                                                                                                                                                                                                                                                                                                                                                                                                                                                                                                                                                                                                                                                                                                                                                                                                                                                                                                                                                                                                                                                                                                                                                                                                                                                                                                                     | Rent Per Annum                          |
| 1            | 728   |                                                                                                                                                                                                                                                                                                                                                                                                                                                                                                                                                                                                                                                                                                                                                                                                                                                                                                                                                                                                                                                                                                                                                                                                                                                                                                                                                                                                                                                                                                                                                                                                                                                                                                                                                                                                                                                                                                                                                                                                                                                                                                                                | D                                       |
| 2A           | 392   | £525                                                                                                                                                                                                                                                                                                                                                                                                                                                                                                                                                                                                                                                                                                                                                                                                                                                                                                                                                                                                                                                                                                                                                                                                                                                                                                                                                                                                                                                                                                                                                                                                                                                                                                                                                                                                                                                                                                                                                                                                                                                                                                                           | £6,300                                  |
| 2B           | 628   | -                                                                                                                                                                                                                                                                                                                                                                                                                                                                                                                                                                                                                                                                                                                                                                                                                                                                                                                                                                                                                                                                                                                                                                                                                                                                                                                                                                                                                                                                                                                                                                                                                                                                                                                                                                                                                                                                                                                                                                                                                                                                                                                              | - 1                                     |
| 3A           | 814   | -                                                                                                                                                                                                                                                                                                                                                                                                                                                                                                                                                                                                                                                                                                                                                                                                                                                                                                                                                                                                                                                                                                                                                                                                                                                                                                                                                                                                                                                                                                                                                                                                                                                                                                                                                                                                                                                                                                                                                                                                                                                                                                                              | -                                       |
| 3B           | 323   | £400                                                                                                                                                                                                                                                                                                                                                                                                                                                                                                                                                                                                                                                                                                                                                                                                                                                                                                                                                                                                                                                                                                                                                                                                                                                                                                                                                                                                                                                                                                                                                                                                                                                                                                                                                                                                                                                                                                                                                                                                                                                                                                                           | £4,800                                  |
| 4A           | 308   | £410                                                                                                                                                                                                                                                                                                                                                                                                                                                                                                                                                                                                                                                                                                                                                                                                                                                                                                                                                                                                                                                                                                                                                                                                                                                                                                                                                                                                                                                                                                                                                                                                                                                                                                                                                                                                                                                                                                                                                                                                                                                                                                                           | £4,920                                  |
| 4B           | 936   | -                                                                                                                                                                                                                                                                                                                                                                                                                                                                                                                                                                                                                                                                                                                                                                                                                                                                                                                                                                                                                                                                                                                                                                                                                                                                                                                                                                                                                                                                                                                                                                                                                                                                                                                                                                                                                                                                                                                                                                                                                                                                                                                              |                                         |
| 5            | 635   | -                                                                                                                                                                                                                                                                                                                                                                                                                                                                                                                                                                                                                                                                                                                                                                                                                                                                                                                                                                                                                                                                                                                                                                                                                                                                                                                                                                                                                                                                                                                                                                                                                                                                                                                                                                                                                                                                                                                                                                                                                                                                                                                              | - 19 - 19 - 19 - 19 - 19 - 19 - 19 - 19 |
| 11           | 1340  |                                                                                                                                                                                                                                                                                                                                                                                                                                                                                                                                                                                                                                                                                                                                                                                                                                                                                                                                                                                                                                                                                                                                                                                                                                                                                                                                                                                                                                                                                                                                                                                                                                                                                                                                                                                                                                                                                                                                                                                                                                                                                                                                | - · · · · · · · · · · · · · · · · · · · |
| 12           | 1385  | £1,325                                                                                                                                                                                                                                                                                                                                                                                                                                                                                                                                                                                                                                                                                                                                                                                                                                                                                                                                                                                                                                                                                                                                                                                                                                                                                                                                                                                                                                                                                                                                                                                                                                                                                                                                                                                                                                                                                                                                                                                                                                                                                                                         | £15,900                                 |
| SECOND FLOOR |       |                                                                                                                                                                                                                                                                                                                                                                                                                                                                                                                                                                                                                                                                                                                                                                                                                                                                                                                                                                                                                                                                                                                                                                                                                                                                                                                                                                                                                                                                                                                                                                                                                                                                                                                                                                                                                                                                                                                                                                                                                                                                                                                                |                                         |
| 6            | 718   | £840                                                                                                                                                                                                                                                                                                                                                                                                                                                                                                                                                                                                                                                                                                                                                                                                                                                                                                                                                                                                                                                                                                                                                                                                                                                                                                                                                                                                                                                                                                                                                                                                                                                                                                                                                                                                                                                                                                                                                                                                                                                                                                                           | £10,080                                 |
| 7A           | 505   | £590                                                                                                                                                                                                                                                                                                                                                                                                                                                                                                                                                                                                                                                                                                                                                                                                                                                                                                                                                                                                                                                                                                                                                                                                                                                                                                                                                                                                                                                                                                                                                                                                                                                                                                                                                                                                                                                                                                                                                                                                                                                                                                                           | £7080                                   |
| 7B           | 252   | -                                                                                                                                                                                                                                                                                                                                                                                                                                                                                                                                                                                                                                                                                                                                                                                                                                                                                                                                                                                                                                                                                                                                                                                                                                                                                                                                                                                                                                                                                                                                                                                                                                                                                                                                                                                                                                                                                                                                                                                                                                                                                                                              | -                                       |
| 7C           | 260   | - 12 July - 12 J | - 30 mg/m                               |
| 8            | 1216  | -                                                                                                                                                                                                                                                                                                                                                                                                                                                                                                                                                                                                                                                                                                                                                                                                                                                                                                                                                                                                                                                                                                                                                                                                                                                                                                                                                                                                                                                                                                                                                                                                                                                                                                                                                                                                                                                                                                                                                                                                                                                                                                                              |                                         |
| 9A           | 311   | £415                                                                                                                                                                                                                                                                                                                                                                                                                                                                                                                                                                                                                                                                                                                                                                                                                                                                                                                                                                                                                                                                                                                                                                                                                                                                                                                                                                                                                                                                                                                                                                                                                                                                                                                                                                                                                                                                                                                                                                                                                                                                                                                           | £4,980                                  |
| 9B           | 311   | £415                                                                                                                                                                                                                                                                                                                                                                                                                                                                                                                                                                                                                                                                                                                                                                                                                                                                                                                                                                                                                                                                                                                                                                                                                                                                                                                                                                                                                                                                                                                                                                                                                                                                                                                                                                                                                                                                                                                                                                                                                                                                                                                           | £4,980                                  |
| 9C           | 311   | £415                                                                                                                                                                                                                                                                                                                                                                                                                                                                                                                                                                                                                                                                                                                                                                                                                                                                                                                                                                                                                                                                                                                                                                                                                                                                                                                                                                                                                                                                                                                                                                                                                                                                                                                                                                                                                                                                                                                                                                                                                                                                                                                           | £4,980                                  |
| 9D           | 346   | - 12 miles                                                                                                                                                                                                                                                                                                                                                                                                                                                                                                                                                                                                                                                                                                                                                                                                                                                                                                                                                                                                                                                                                                                                                                                                                                                                                                                                                                                                                                                                                                                                                                                                                                                                                                                                                                                                                                                                                                                                                                                                                                                                                                                     | - 30                                    |
| 10           | 597   | £695                                                                                                                                                                                                                                                                                                                                                                                                                                                                                                                                                                                                                                                                                                                                                                                                                                                                                                                                                                                                                                                                                                                                                                                                                                                                                                                                                                                                                                                                                                                                                                                                                                                                                                                                                                                                                                                                                                                                                                                                                                                                                                                           | £8340                                   |

**SECOND FLOOR** 

**FIRST FLOOR** 

**GROUND FLOOR** 

Edleston Road, Crewe, CW2 7EA

**Letting Agents** 

**T:** 01606 351 351 **www.fifieldglyn.co.uk** 

**Letting Agents** 

T: 01270 621 001 www.legatowen.co.uk