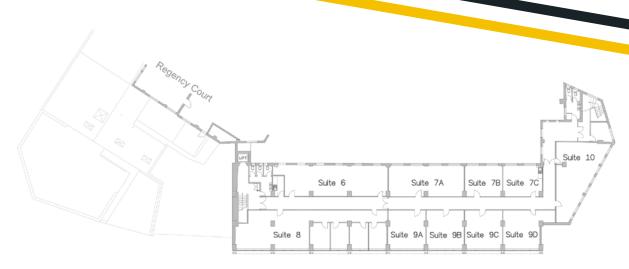

### LEARN MORE ABOUT OUR OFFICE SUITE SIZES

Gross internal areas (includes partition walls, excludes structural pillars and walls, entrance doorway and bounding walls)

| FIRST FLOOR  |       |                                                                                                                                                                                                                                                                                                                                                                                                                                                                                                                                                                                                                                                                                                                                                                                                                                                                                                                                                                                                                                                                                                                                                                                                                                                                                                                                                                                                                                                                                                                                                                                                                                                                                                                                                                                                                                                                                                                                                                                                                                                                                                                                |                                         |
|--------------|-------|--------------------------------------------------------------------------------------------------------------------------------------------------------------------------------------------------------------------------------------------------------------------------------------------------------------------------------------------------------------------------------------------------------------------------------------------------------------------------------------------------------------------------------------------------------------------------------------------------------------------------------------------------------------------------------------------------------------------------------------------------------------------------------------------------------------------------------------------------------------------------------------------------------------------------------------------------------------------------------------------------------------------------------------------------------------------------------------------------------------------------------------------------------------------------------------------------------------------------------------------------------------------------------------------------------------------------------------------------------------------------------------------------------------------------------------------------------------------------------------------------------------------------------------------------------------------------------------------------------------------------------------------------------------------------------------------------------------------------------------------------------------------------------------------------------------------------------------------------------------------------------------------------------------------------------------------------------------------------------------------------------------------------------------------------------------------------------------------------------------------------------|-----------------------------------------|
| Suite        | Sq Ft | Rent Per Month Inclusive of Service Charge                                                                                                                                                                                                                                                                                                                                                                                                                                                                                                                                                                                                                                                                                                                                                                                                                                                                                                                                                                                                                                                                                                                                                                                                                                                                                                                                                                                                                                                                                                                                                                                                                                                                                                                                                                                                                                                                                                                                                                                                                                                                                     | Rent Per Annum                          |
| 1            | 728   |                                                                                                                                                                                                                                                                                                                                                                                                                                                                                                                                                                                                                                                                                                                                                                                                                                                                                                                                                                                                                                                                                                                                                                                                                                                                                                                                                                                                                                                                                                                                                                                                                                                                                                                                                                                                                                                                                                                                                                                                                                                                                                                                | D                                       |
| 2A           | 392   | £525                                                                                                                                                                                                                                                                                                                                                                                                                                                                                                                                                                                                                                                                                                                                                                                                                                                                                                                                                                                                                                                                                                                                                                                                                                                                                                                                                                                                                                                                                                                                                                                                                                                                                                                                                                                                                                                                                                                                                                                                                                                                                                                           | £6,300                                  |
| 2B           | 628   | -                                                                                                                                                                                                                                                                                                                                                                                                                                                                                                                                                                                                                                                                                                                                                                                                                                                                                                                                                                                                                                                                                                                                                                                                                                                                                                                                                                                                                                                                                                                                                                                                                                                                                                                                                                                                                                                                                                                                                                                                                                                                                                                              | - 1                                     |
| 3A           | 814   | -                                                                                                                                                                                                                                                                                                                                                                                                                                                                                                                                                                                                                                                                                                                                                                                                                                                                                                                                                                                                                                                                                                                                                                                                                                                                                                                                                                                                                                                                                                                                                                                                                                                                                                                                                                                                                                                                                                                                                                                                                                                                                                                              | -                                       |
| 3B           | 323   | £400                                                                                                                                                                                                                                                                                                                                                                                                                                                                                                                                                                                                                                                                                                                                                                                                                                                                                                                                                                                                                                                                                                                                                                                                                                                                                                                                                                                                                                                                                                                                                                                                                                                                                                                                                                                                                                                                                                                                                                                                                                                                                                                           | £4,800                                  |
| 4A           | 308   | £410                                                                                                                                                                                                                                                                                                                                                                                                                                                                                                                                                                                                                                                                                                                                                                                                                                                                                                                                                                                                                                                                                                                                                                                                                                                                                                                                                                                                                                                                                                                                                                                                                                                                                                                                                                                                                                                                                                                                                                                                                                                                                                                           | £4,920                                  |
| 4B           | 936   | -                                                                                                                                                                                                                                                                                                                                                                                                                                                                                                                                                                                                                                                                                                                                                                                                                                                                                                                                                                                                                                                                                                                                                                                                                                                                                                                                                                                                                                                                                                                                                                                                                                                                                                                                                                                                                                                                                                                                                                                                                                                                                                                              |                                         |
| 5            | 635   | -                                                                                                                                                                                                                                                                                                                                                                                                                                                                                                                                                                                                                                                                                                                                                                                                                                                                                                                                                                                                                                                                                                                                                                                                                                                                                                                                                                                                                                                                                                                                                                                                                                                                                                                                                                                                                                                                                                                                                                                                                                                                                                                              | - 19 - 19 - 19 - 19 - 19 - 19 - 19 - 19 |
| 11           | 1340  |                                                                                                                                                                                                                                                                                                                                                                                                                                                                                                                                                                                                                                                                                                                                                                                                                                                                                                                                                                                                                                                                                                                                                                                                                                                                                                                                                                                                                                                                                                                                                                                                                                                                                                                                                                                                                                                                                                                                                                                                                                                                                                                                | - · · · · · · · · · · · · · · · · · · · |
| 12           | 1385  | £1,325                                                                                                                                                                                                                                                                                                                                                                                                                                                                                                                                                                                                                                                                                                                                                                                                                                                                                                                                                                                                                                                                                                                                                                                                                                                                                                                                                                                                                                                                                                                                                                                                                                                                                                                                                                                                                                                                                                                                                                                                                                                                                                                         | £15,900                                 |
| SECOND FLOOR |       |                                                                                                                                                                                                                                                                                                                                                                                                                                                                                                                                                                                                                                                                                                                                                                                                                                                                                                                                                                                                                                                                                                                                                                                                                                                                                                                                                                                                                                                                                                                                                                                                                                                                                                                                                                                                                                                                                                                                                                                                                                                                                                                                |                                         |
| 6            | 718   | £840                                                                                                                                                                                                                                                                                                                                                                                                                                                                                                                                                                                                                                                                                                                                                                                                                                                                                                                                                                                                                                                                                                                                                                                                                                                                                                                                                                                                                                                                                                                                                                                                                                                                                                                                                                                                                                                                                                                                                                                                                                                                                                                           | £10,080                                 |
| 7A           | 505   | £590                                                                                                                                                                                                                                                                                                                                                                                                                                                                                                                                                                                                                                                                                                                                                                                                                                                                                                                                                                                                                                                                                                                                                                                                                                                                                                                                                                                                                                                                                                                                                                                                                                                                                                                                                                                                                                                                                                                                                                                                                                                                                                                           | £7080                                   |
| 7B           | 252   | -                                                                                                                                                                                                                                                                                                                                                                                                                                                                                                                                                                                                                                                                                                                                                                                                                                                                                                                                                                                                                                                                                                                                                                                                                                                                                                                                                                                                                                                                                                                                                                                                                                                                                                                                                                                                                                                                                                                                                                                                                                                                                                                              | -                                       |
| 7C           | 260   | - 12 July - 12 J | - 30 mg/m                               |
| 8            | 1216  | -                                                                                                                                                                                                                                                                                                                                                                                                                                                                                                                                                                                                                                                                                                                                                                                                                                                                                                                                                                                                                                                                                                                                                                                                                                                                                                                                                                                                                                                                                                                                                                                                                                                                                                                                                                                                                                                                                                                                                                                                                                                                                                                              |                                         |
| 9A           | 311   | £415                                                                                                                                                                                                                                                                                                                                                                                                                                                                                                                                                                                                                                                                                                                                                                                                                                                                                                                                                                                                                                                                                                                                                                                                                                                                                                                                                                                                                                                                                                                                                                                                                                                                                                                                                                                                                                                                                                                                                                                                                                                                                                                           | £4,980                                  |
| 9B           | 311   | £415                                                                                                                                                                                                                                                                                                                                                                                                                                                                                                                                                                                                                                                                                                                                                                                                                                                                                                                                                                                                                                                                                                                                                                                                                                                                                                                                                                                                                                                                                                                                                                                                                                                                                                                                                                                                                                                                                                                                                                                                                                                                                                                           | £4,980                                  |
| 9C           | 311   | £415                                                                                                                                                                                                                                                                                                                                                                                                                                                                                                                                                                                                                                                                                                                                                                                                                                                                                                                                                                                                                                                                                                                                                                                                                                                                                                                                                                                                                                                                                                                                                                                                                                                                                                                                                                                                                                                                                                                                                                                                                                                                                                                           | £4,980                                  |
| 9D           | 346   | - 12 miles                                                                                                                                                                                                                                                                                                                                                                                                                                                                                                                                                                                                                                                                                                                                                                                                                                                                                                                                                                                                                                                                                                                                                                                                                                                                                                                                                                                                                                                                                                                                                                                                                                                                                                                                                                                                                                                                                                                                                                                                                                                                                                                     | - 30                                    |
| 10           | 597   | £695                                                                                                                                                                                                                                                                                                                                                                                                                                                                                                                                                                                                                                                                                                                                                                                                                                                                                                                                                                                                                                                                                                                                                                                                                                                                                                                                                                                                                                                                                                                                                                                                                                                                                                                                                                                                                                                                                                                                                                                                                                                                                                                           | £8340                                   |

**SECOND FLOOR** 

**FIRST FLOOR** 

**GROUND FLOOR** 

Edleston Road, Crewe, CW2 7EA

**Letting Agents** 

**T:** 01606 351 351 **www.fifieldglyn.co.uk** 

**Letting Agents** 

T: 01270 621 001 www.legatowen.co.uk