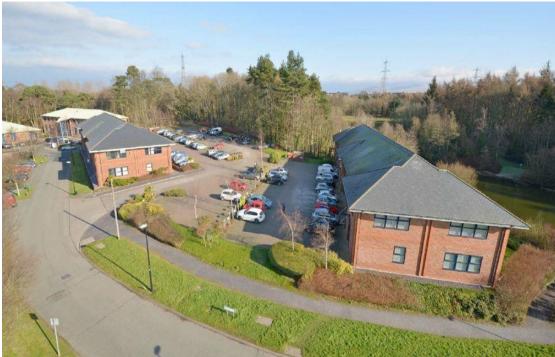

#### Location

Ash Court is located on the prestigious Parc Menai Business Park set in 75 acres of mature parkland and is strategically located adjacent to the junction of the A487 (T) with junction 9 of the A55.

Parc Menai has a crèche and the Parc Britannia hotel and restaurant onsite.

Further information can be found on www.parcmenai.com.

#### **Situation**

The Self-contained estate forms part of the Parc Menai Business Park and provides high quality office accommodation in selfcontained units of 1,980 sqft to 4,000 sqft units (184 sqm to 372 sqm), or split units of 330sqft to 920 sqft (31 sqm to 85sqm).