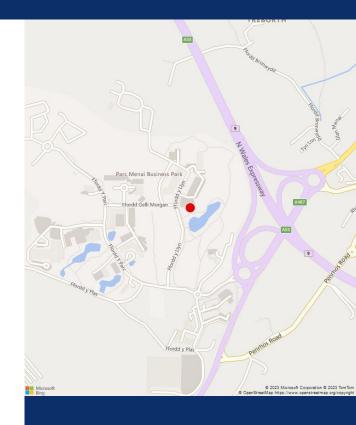

#### Location

Ash Court is located on the prestigious Parc Menai Business Park set in 75 acres of mature parkland and is strategically located adjacent to the junction of the A487 (T) with junction 9 of the A55.