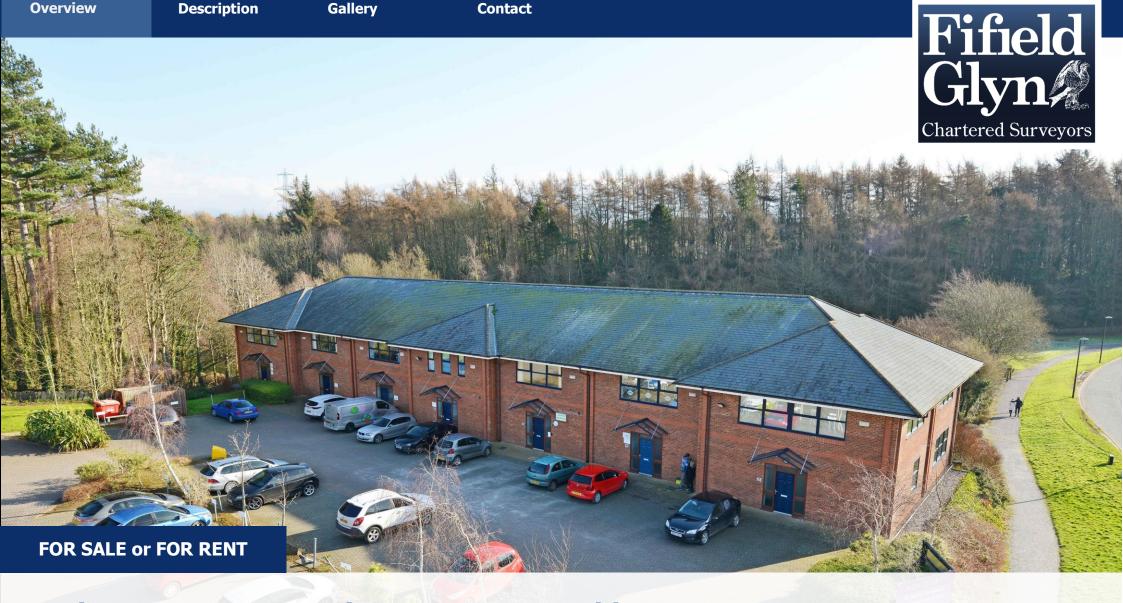

# Ash Court, Parc Menai, Bangor, Gwynedd, LL57 4DF

## **On Application**

✓ Located on the Prestigious Parc Menai

Set in 75 Acres of Mature Parkland

309 - 2,176 Sq Ft (28.71 - 202.15 Sq M)

- Finished to a High Specification
- Fire and Burglar Alarms Fitted

#### Location

Ash Court is located on the prestigious Parc Menai Business Park set in 75 acres of mature parkland and is strategically located adjacent to the junction of the A487 (T) with junction 9 of the A55.