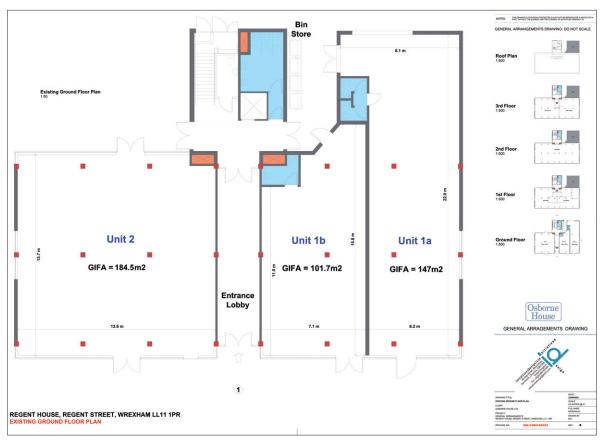

#### **Accommodation:**

2,218 sq ft (206.1m²) as shown edged blue on the attached plan.

A new 5 year FRI Lease at £27,725 pa exclusive of Rates and Service Charge.