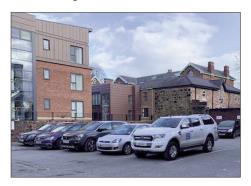

# **Car Parking:**

Available by separate negotiation.

Car spaces are available exclusively to the Tenants of Regent House from Monday – Friday, 7am – 6pm. Outside these hours the car spaces are available on a "first come first served basis" and consequently will be available for night time and weekend visitors