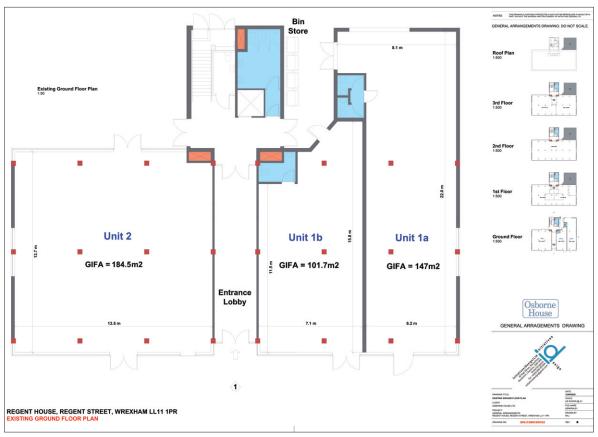

#### **Accommodation:**

Internal Width 44.2ft (13.5m) Shop Depth 44.9ft (13.7m) GF Area 1,986sf (184.5m²)