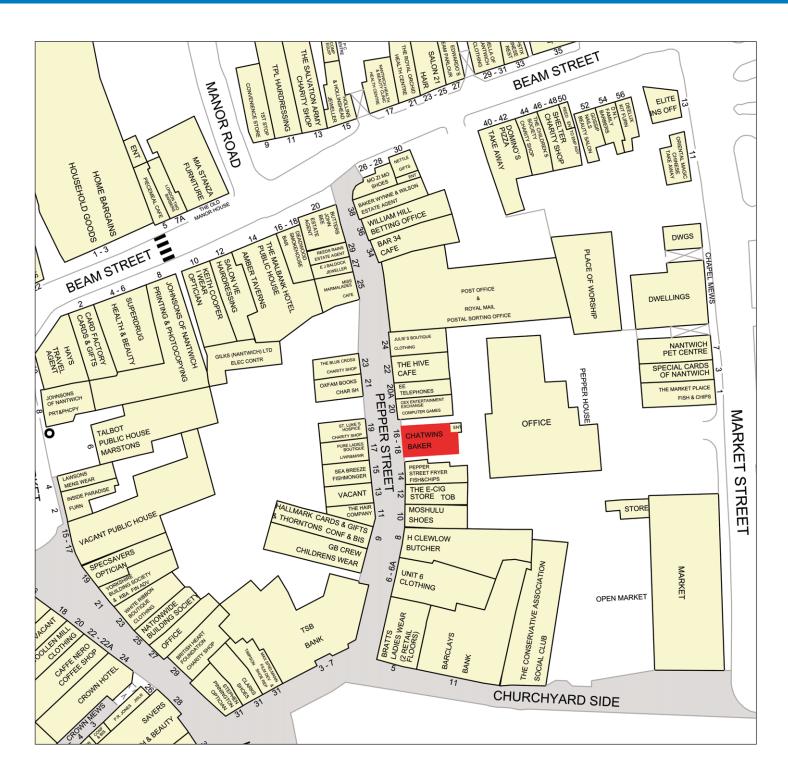

# 16-18 Pepper Street, Nantwich, Cheshire CW5 5AB

#### **Situation:**

The property is ideally situated in the town centre on Pepper Street, a pedestrianised zone that creates a very high footfall. The property benefits from a prominent trading position and is surrounded by independent stores